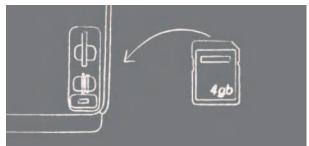

## 01 Print an index sheet

Decide which photos you want to print with a single-sheet of thumbnail images.

- Insert your memory card into the appropriate memory card slot on your HP All-in-One.
- Press the Photo Menu button.
- Press the > button to highlight Index Sheet.
- Press OK.