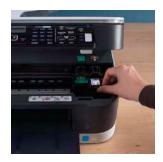

## 02 Print double-sided

Make professional-looking marketing materials, and personalize cards and crafts.

- Make sure your duplexer is properly installed.
- Click Print from the File menu and then click Setup, Properties, or Preferences (depending on the software you're using).
- Click the Features tab.
- Select the Two-sided printing drop-down list.
- To set up automatic double-sided printing, make sure **Automatic** is selected.
- Review other settings and change them if you wish.
- Click OK.
- Print your document.