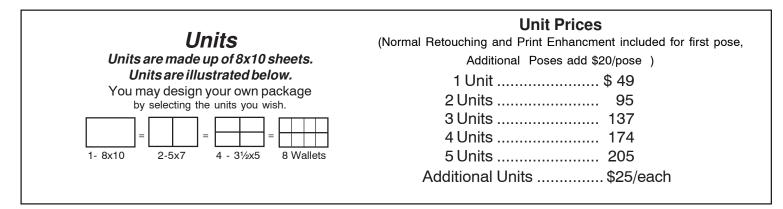

## Retouching and Print Enhancement

Normal retouching includes removing minor blemishes, bags under eyes, and softening facial lines. Print enhancement includes color and contrast corrections, print sharpening and cropping. Addition charges for services beyond these are listed to the right. Special requests such as slimming and clothing corrections will be quoted when you order.

Normal Retouch ...... \$20 Whiten Teeth ...... \$5 Hair Removal ..... 10 Glass Glare ..... 10 Severe Blemishes ..... 10 Remove Braces ..... 25

Realife Photography has a complete in-house framing shop. We stock dozens of frame mouldings in a variety of styles. We also offer numerous other photographic products including Senior graduation announcements, photos books, etc.