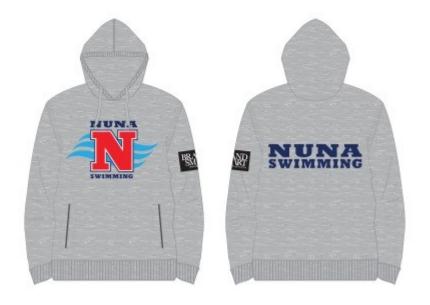

## Nunawading Swimming Club and BrandSmart hoodie order 2014

| SIZES         | KIDS |      |      |      | ADULTS |      |      |      |      |      |      |      |
|---------------|------|------|------|------|--------|------|------|------|------|------|------|------|
|               | 6    | 8    | 10   | 12   | 14     | S    | M    | L    | XL   | 2XL  | 3XL  | 5XL  |
| Quantity      |      |      |      |      |        |      |      |      |      |      |      |      |
| Price         | \$50 | \$50 | \$50 | \$50 | \$50   | \$50 | \$50 | \$50 | \$50 | \$50 | \$50 | \$50 |
| Total         |      |      |      |      |        |      |      |      |      |      |      |      |
| Total<br>Cost |      | •    | •    |      |        | •    | •    |      | •    | •    |      | 1    |

A size chart is available at <a href="https://www.nunawadingswimmingclub.com/nuna-hoodie-orders/">www.nunawadingswimmingclub.com/nuna-hoodie-orders/</a> this is to be used as a guide only

| Swimmers Name      |                     |
|--------------------|---------------------|
| Squad              |                     |
| Phone              |                     |
| Email              |                     |
|                    | ☐ Visa ☐ Mastercard |
| Credit card number |                     |
| Expiry Date        |                     |
| CSV Number         |                     |
| Name on card       |                     |
| Signature          |                     |