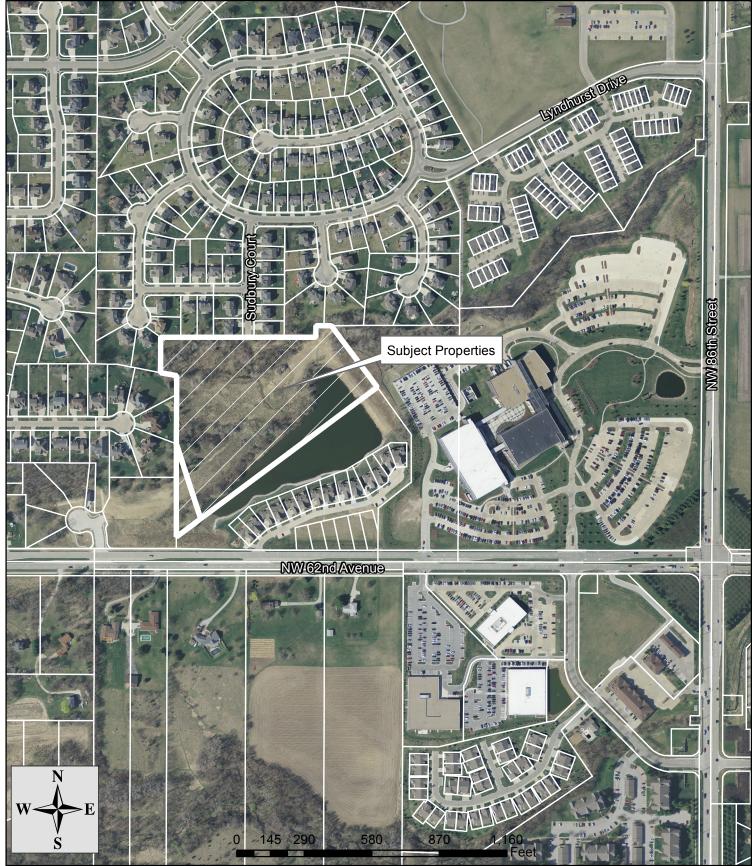

#### PZ Case No.13-12; Residences at Waterford Townhomes Rezoning Request:

Willmington Group, in cooperation with Beal Development, property owner, has requested an official zoning map amendment to rezone approximately 10.57 acres from R-3, Medium Density Residential, to R-1(60), Single-Family Residential District. The subject property is north of Waterford Pond and south of the termination of Sudbury Court.

The subject area is depicted on the attached vicinity map. The request is made to facilitate subdivision of the subject property into approximately 14 single-family residential lots. A development concept illustrating said lot layout is attached.

# Residences at Waterford Rezoning Vicinity Map