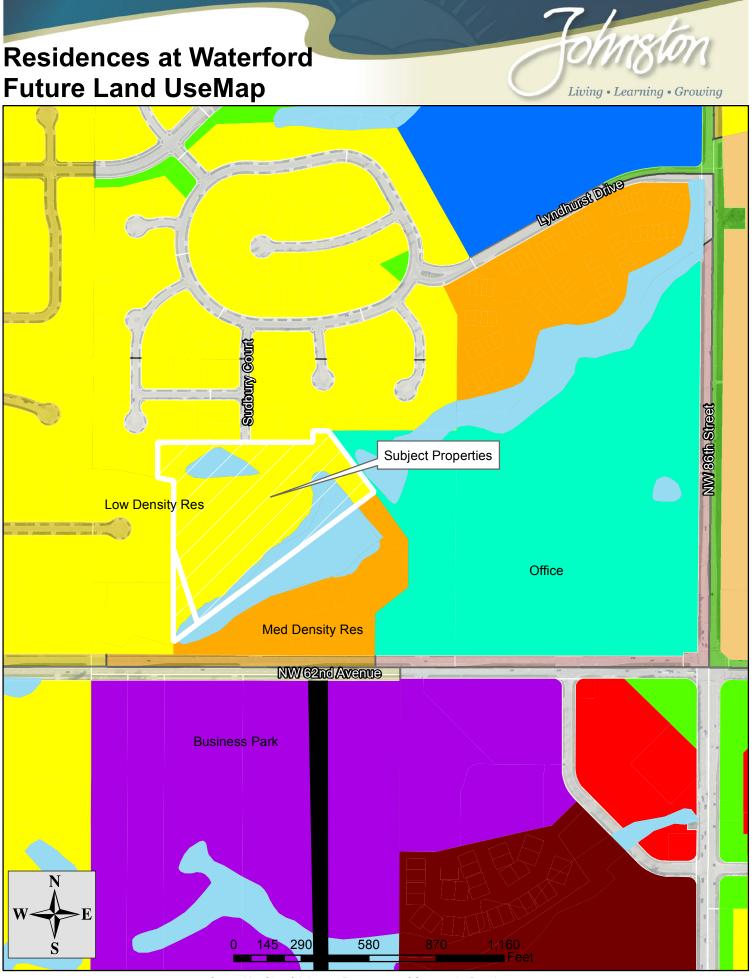

The Johnston 2030 Comprehensive Plan approved December 6, 2011, depicts the subject property as "Low Density Residential", consisting of densities from two to five units per acre. The attached conceptual lot layout would result in densities of 1.32 units per acre.

Staff is recommending rezoning approval subject to the execution of a development agreement restricting the overall density to not more than 2.0 dwelling units per acre, and the minimum lot width of 65 feet.