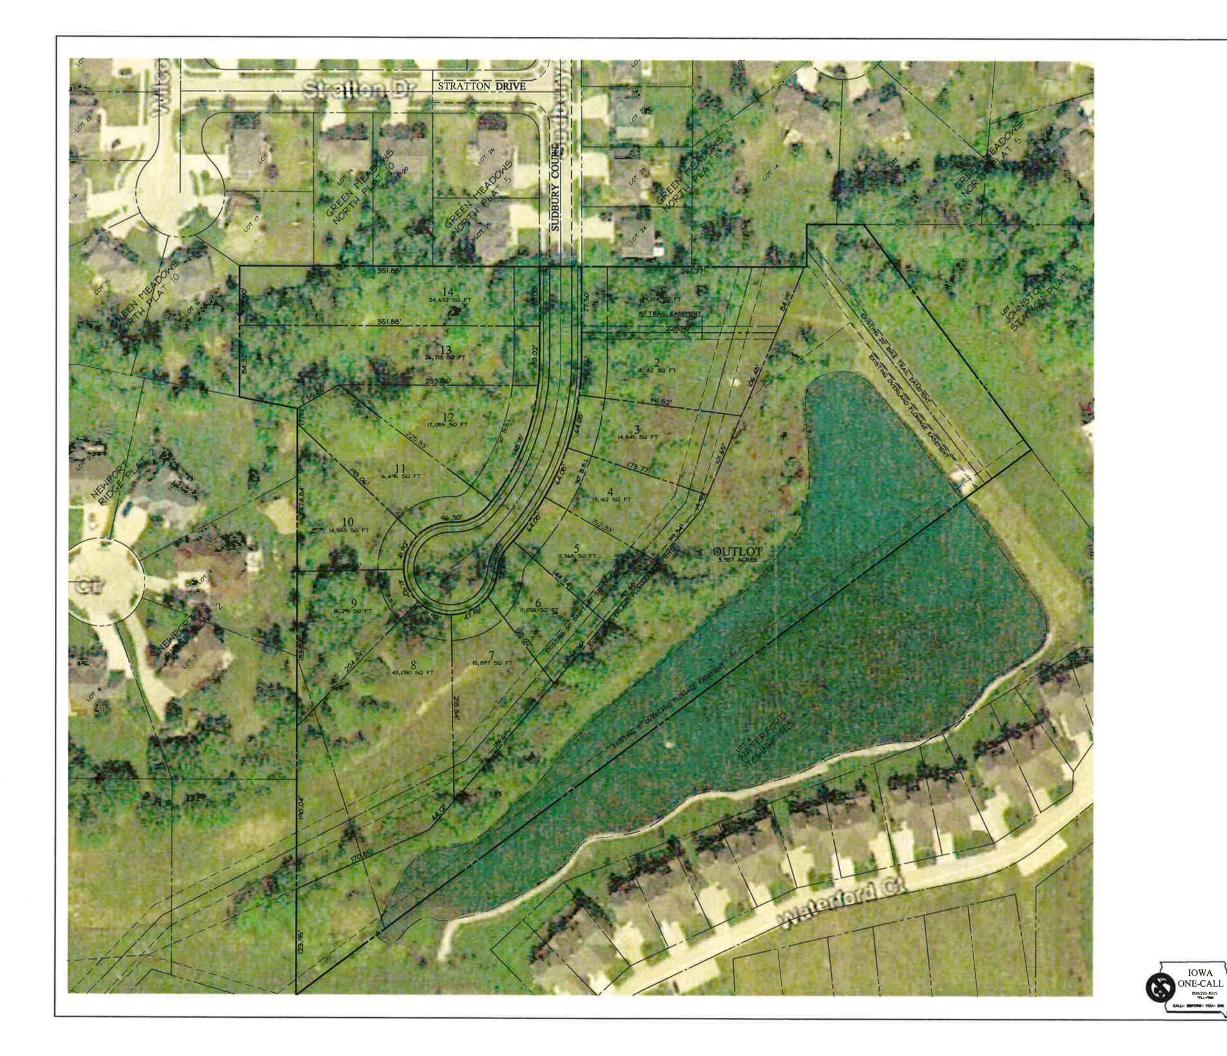

The proposed R-1(60), Single-Family Residential District, would facilitate subdivision of the subject property into approximately 14 single-family residential lots.

The subject area is depicted on the attached vicinity map. The request is made to facilitate subdivision of the subject property into approximately 14 single-family residential lots. A development concept illustrating said lot layout is attached.

## COOPER CRAWFORD

& ASSOCIATES, L.L.C.
CIVIL ENGINEERS

475 S. 50th STREET, SUITE 800, WEST DES MOINES, IOWA 50265
PHONE; (515) 224-1344 FAX: (515) 224-1345

| THORE, (313) 224-1344 TAX. (313) 224-13          | GP.               |
|--------------------------------------------------|-------------------|
| DATE: S-2-2013 REVISIONS:  0 25 50 SCALE: 1"=50' | OB NUMBER CC 1517 |
| APPROVED: — INITIALED: — AS-BUILT: —             | 1317              |
| CONCEPT PLAN OUTLOT 'Z'                          | SHEET<br>1 OF 1   |