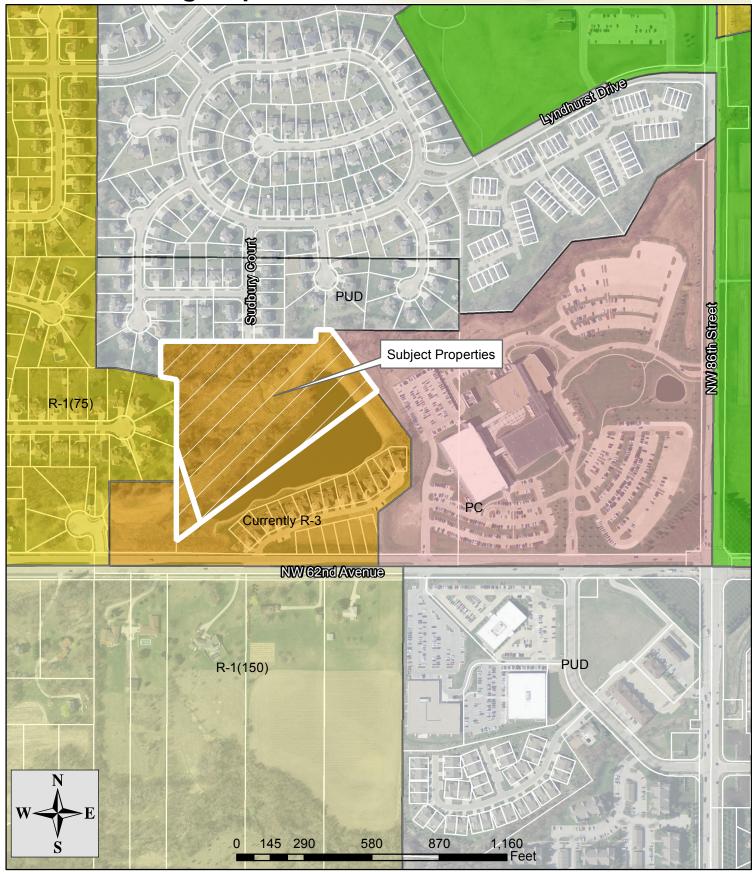

#### Background:

Willmington Group, in cooperation with Beal Development, the property owner, has submitted a petition for rezoning of 10.57 acres from R-3, Medium Density Residential District, to R-1(60), Single-Family Residential District.

## Residences at Waterford Current Zoning Map