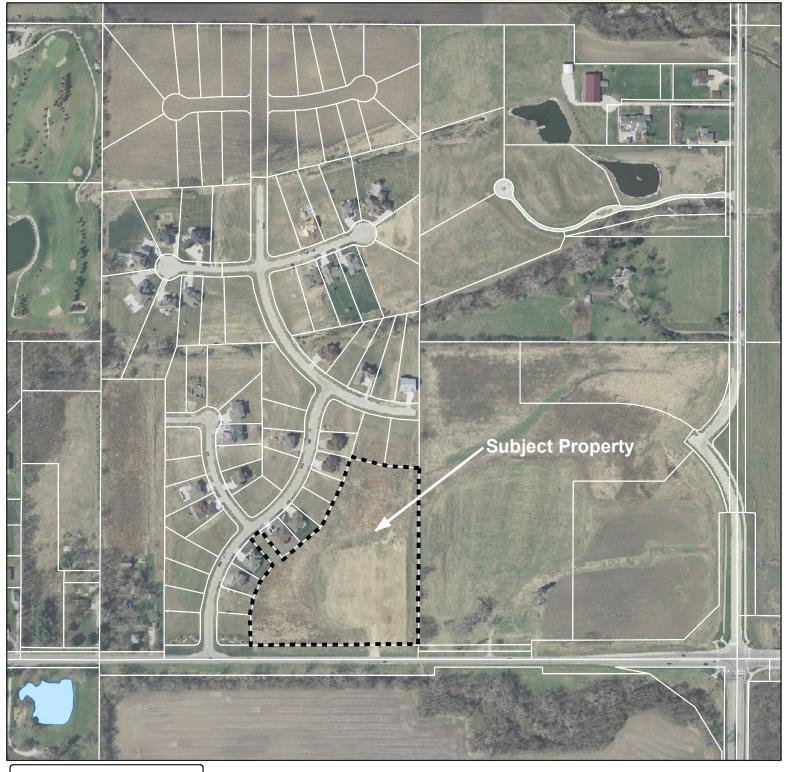

## PZ Case No.13-05; Outlot X, Northwood Estates Plat 3 Comprehensive Plan Amendment and Rezoning Request:

The property owner of the above-listed property has requested an official zoning map amendment to rezone 9.253 acres from R-3, Medium Density Residential, to R-1(75) Single-Family Residential District. The proposed change requires an amendment to the Johnston 2030 Comprehensive Plan for the affected property from "Public/Quasi-Public" land use to "Low Density Residential" land use.

### Background:

In 2006 when the Northwood Estates subdivision was platted, an approximate 10 acre parcel was set aside along NW 70<sup>th</sup> Avenue for R-3 townhome development. A site plan was presented for such a development in 2008; however the plan didn't move forward due to the economic conditions at the time. In 2009, the southern 9.25 acres of the site were purchased by Cornerstone Community Church for a future site for their congregation. In late 2012, the church sold the parcel and purchased property elsewhere in Johnston.

At this time N&A Realty desires to develop the property for single family residential uses and have provided the attached concept plan showing 21 lots. The property is currently zoned R-3, medium density residential which doesn't permit single family detached and the area is identified in the Comp Plan as Quasi Public. Thus, a Comp Plan Amendment and Rezoning will be required.