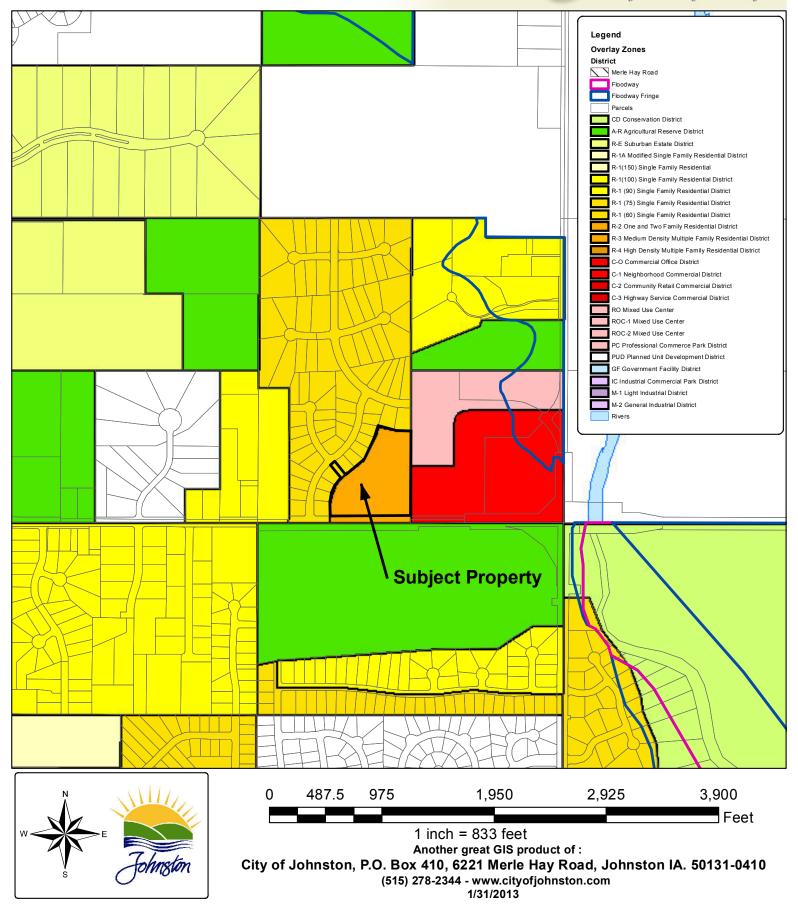

## PZ Case No.13-05; Outlot X, Northwood Estates Plat 3 Comprehensive Plan Amendment and Rezoning Request:

The property owner of the above-listed property has requested an official zoning map amendment to rezone 9.253 acres from R-3, Medium Density Residential, to R-1(75) Single-Family Residential District. The proposed change requires an amendment to the Johnston 2030 Comprehensive Plan for the affected property from "Public/Quasi-Public" land use to "Low Density Residential" land use.

# **Current Zoning Vicinity**

Living • Learning • Growing

|            | NORTHWOOD                |                        | 5501 NW 112th SUITE G GR | RIMES, IOWA 50111 | REVISIONS | DATE     |     |
|------------|--------------------------|------------------------|--------------------------|-------------------|-----------|----------|-----|
|            | PRELIMINARY CONCEPT PLAN |                        | PH: (515) 369-4400 Fax   | k: (515) 369-4410 |           |          | (0) |
| 4 <u>9</u> | JOHNSTON, IOWA           | CIVIL DESIGN ADVANTAGE | ENGINEER: RDR            | TECH:             | CONCEPT   | 01/17/12 |     |