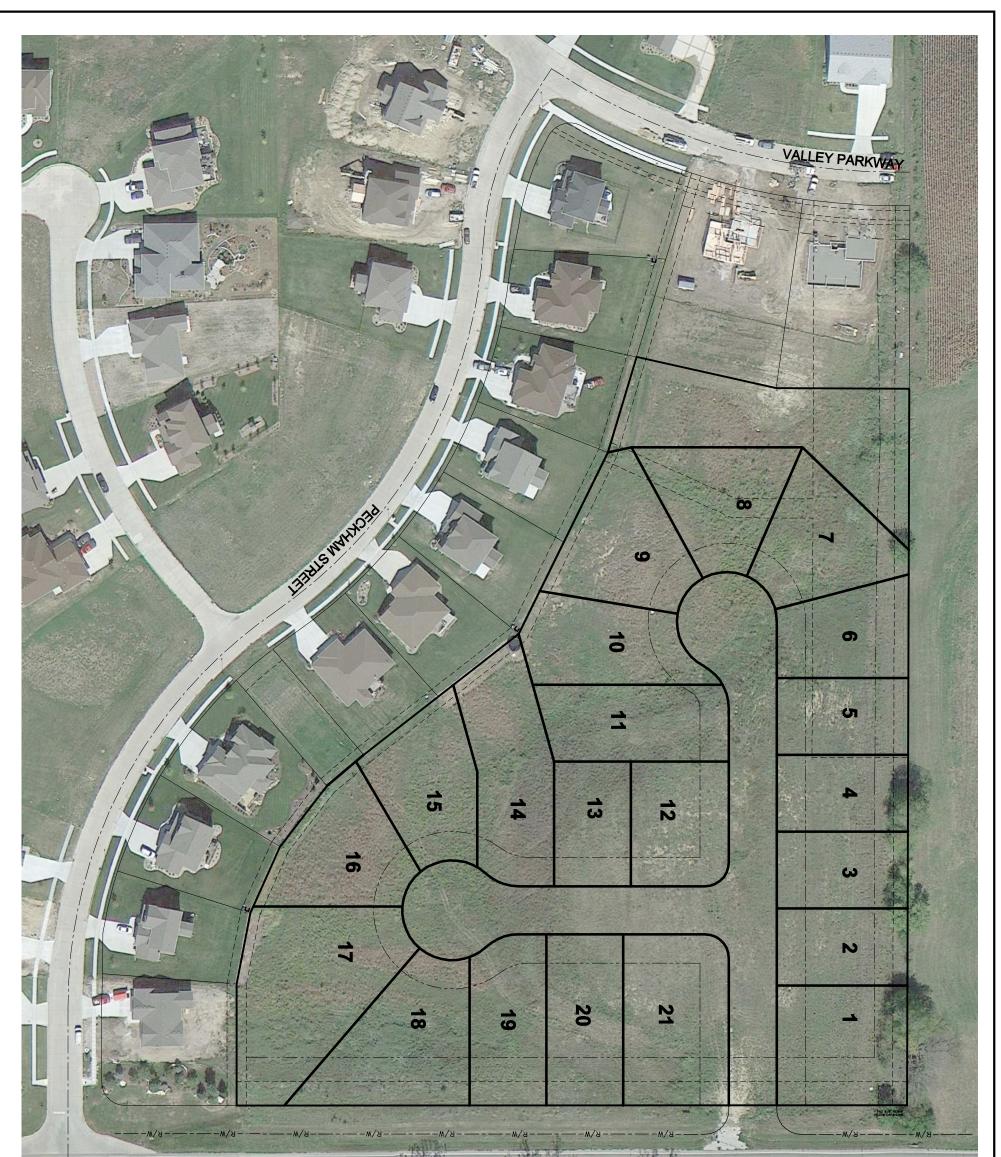

At this time N&A Realty desires to develop the property for single family residential uses and have provided the attached concept plan showing 21 lots. The property is currently zoned R-3, medium density residential which doesn't permit single family detached and the area is identified in the Comp Plan as Quasi Public. Thus, a Comp Plan Amendment and Rezoning will be required.

# **Current Zoning Vicinity**

Living • Learning • Growing

|            | NORTHWOOD                |                        | 5501 NW 112th SUITE G GR | RIMES, IOWA 50111 | REVISIONS | DATE     |     |
|------------|--------------------------|------------------------|--------------------------|-------------------|-----------|----------|-----|
|            | PRELIMINARY CONCEPT PLAN |                        | PH: (515) 369-4400 Fax   | k: (515) 369-4410 |           |          | (0) |
| 4 <u>9</u> | JOHNSTON, IOWA           | CIVIL DESIGN ADVANTAGE | ENGINEER: RDR            | TECH:             | CONCEPT   | 01/17/12 |     |