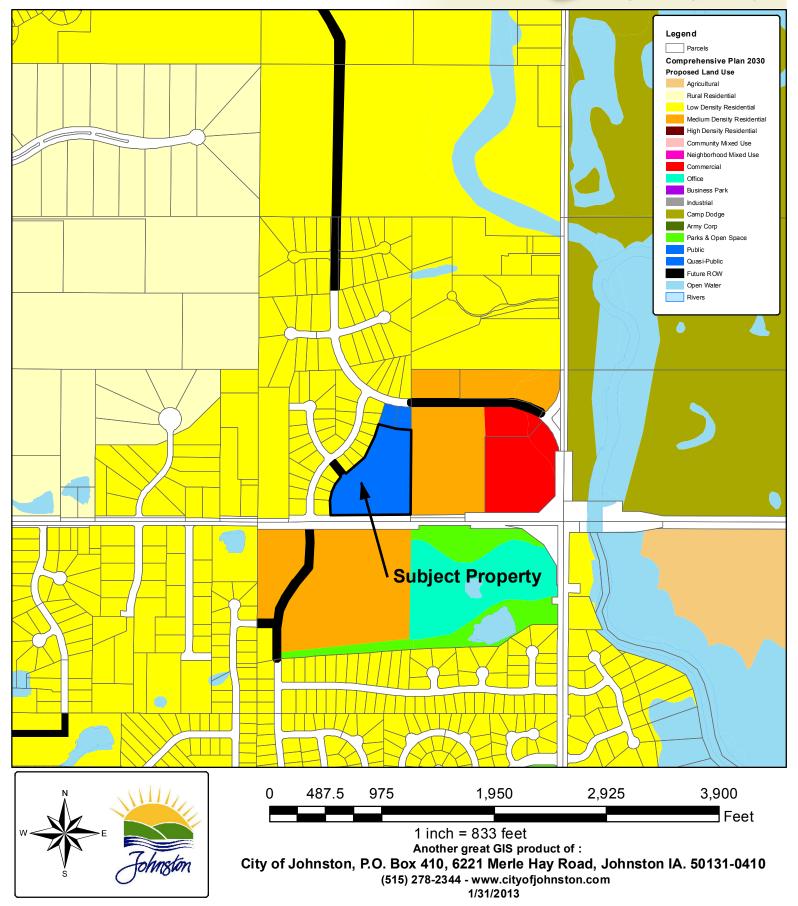

## PZ Case No.13-05; Outlot X, Northwood Estates Plat 3 Comprehensive Plan Amendment and Rezoning Request:

The property owner of the above-listed property has requested an official zoning map amendment to rezone 9.253 acres from R-3, Medium Density Residential, to R-1(75) Single-Family Residential District. The proposed change requires an amendment to the Johnston 2030 Comprehensive Plan for the affected property from "Public/Quasi-Public" land use to "Low Density Residential" land use.

At this time N&A Realty desires to develop the property for single family residential uses and have provided the attached concept plan showing 21 lots. The property is currently zoned R-3, medium density residential which doesn't permit single family detached and the area is identified in the Comp Plan as Quasi Public. Thus, a Comp Plan Amendment and Rezoning will be required.

## **Comprehensive Plan 2030**

Living • Learning • Growing