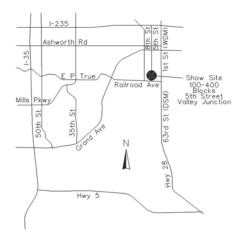

## 31<sup>st</sup> Annual Mustang and Ford Auto Show & Swap Meet Sponsored By Dewey Ford Sunday June 6<sup>th</sup>, 2010 Show Site - Historic Valley Junction

(www.valleyjunction.com/)

100 to 500 Blocks, 5<sup>th</sup> Street, West Des Moines, Iowa 9:00 A.M. to 3:30 P.M.