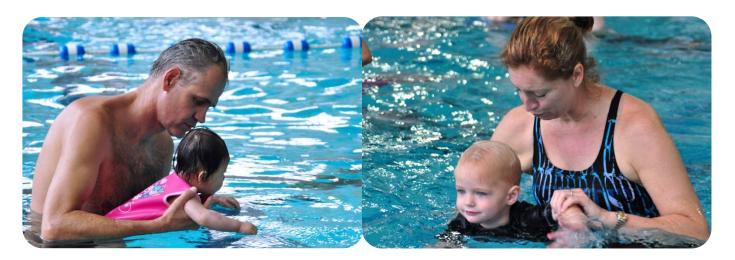

## Infant Aquatic Programme

Parent assistance in the water is required for ALL Infant Aquatic Swimming classes

# Parent and Infant (4 months - 2 years)

(Structured according to age groups of 4-11 months & 12-23 months)

Parental assistance required

Parent and infant classes can be started once your baby is 4 months old. These are very rewarding lessons for both parent and baby – the coach will teach the parent everything needed to enable the baby to start swimming such as how to submerge the baby in a safe and relaxed way. This is a great introduction to the world of swimming for your child, and will benefit the baby enormously, both physiologically and mentally. Parental assistance is required. (1:10)

# Parent & Infant Advanced (6 months - 2 years)

Parental assistance required

Our advanced parent and baby classes are designed for babies 6 months-2 years who are happy to submerge and propel a minimum of 1 meter. The coach will introduce new skills to parents to develop the early stages of freestyle pull and kicking movements and introduce baby to the fundamentals of floating on back. Many varied activities will keep this class great fun for baby and develop all the skills needed as they progress in age and physical capability. (1:10)