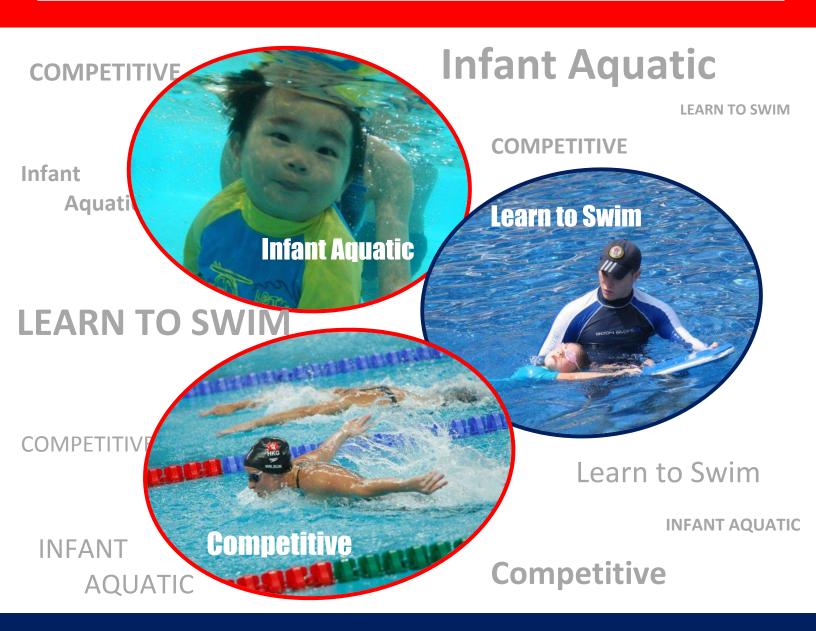

## Infant Aquatic Programme

Parent assistance in the water is required for ALL Infant Aquatic Swimming classes

# Parent and Infant (4 months - 2 years)

(Structured according to age groups of 4-11 months & 12-23 months)

Parental assistance required

Parent and infant classes can be started once your baby is 4 months old. These are very rewarding lessons for both parent and baby – the coach will teach the parent everything needed to enable the baby to start swimming such as how to submerge the baby in a safe and relaxed way. This is a great introduction to the world of swimming for your child, and will benefit the baby enormously, both physiologically and mentally. Parental assistance is required. (1:10)

# Parent & Infant Advanced (6 months - 2 years)

Parental assistance required

Our advanced parent and baby classes are designed for babies 6 months-2 years who are happy to submerge and propel a minimum of 1 meter. The coach will introduce new skills to parents to develop the early stages of freestyle pull and kicking movements and introduce baby to the fundamentals of floating on back. Many varied activities will keep this class great fun for baby and develop all the skills needed as they progress in age and physical capability. (1:10)

# Preschool (2-4 years)

(Structured according to age groups of 2-2.11 years & 3.0-4.11 years)

Parental assistance required

For children between 2-4 years who are unable to swim. This class is great fun for all and will introduce the child to all the basic skills needed to become confident in the water and swim unaided. (1:10)

## Preschool Advanced (2-4 years)

Parental assistance required

Designed for children between 2-4 years who are happy to go under water and swim a minimum of 3 meters unaided. Students will increase their water skills and learn basic freestyle and backstroke kick. (1:10)

## Learn to Swim Programme

For Beginner 1 Advanced classes and above students are placed depending on their ability rather than their age.

#### Beginner 1 – Non-swimmers

For children 5 years and above who are unable to swim. Students will learn the basics of freestyle & backstroke, including body position & strong kicking for both strokes & arms for freestyle & backstroke. (1:4)

#### Beginner 1 – Swimmers

For children who can swim a minimum of 5 meters unaided. Students will learn the basics of freestyle & backstroke, including body position & strong kicking for both strokes & arms for freestyle & backstroke. (1:4)

#### **Beginner 1 Advanced**

Children should be able to swim at least 10 meters and lift their head to take a breath. Students will learn the basics of freestyle and backstroke, including body position and strong kicking for both strokes and arms for freestyle and backstroke. Introducing breathing to the side for freestyle. (1:5)

#### **Beginner 2**

Children MUST be able to swim freestyle for 10 meters while breathing to the side and 10 meters backstroke to take this course. They will improve their freestyle and backstroke and learn basic diving skills. (1:6)

#### **Beginner 2 Advanced**

Children MUST be able to swim freestyle for 20 meters while breathing to the side and 20 meters backstroke to take this course .They will improve their freestyle and backstroke and learn breaststroke kick and basic diving skills. (1:7)

#### **Beginner 3**

Children MUST be able to swim both freestyle and backstroke for 25 meters to take this course. They will improve their stroke technique to swim freestyle and backstroke over longer distances. They will also be introduced to breaststroke and standing dives. (1:8)

#### **Beginner 4**

Children MUST be able to swim freestyle and backstroke for 50 meters continuously as well as perform correct breaststroke kick to take this course. They will improve their freestyle and backstroke technique and perfect their breaststroke technique. (1:12)

#### *Improver*

Children MUST be able to swim freestyle backstroke and breaststroke for 100 meters continuously to take this course. They will work on distance swimming with correct technique. They will be introduced to butterfly. (1:12)