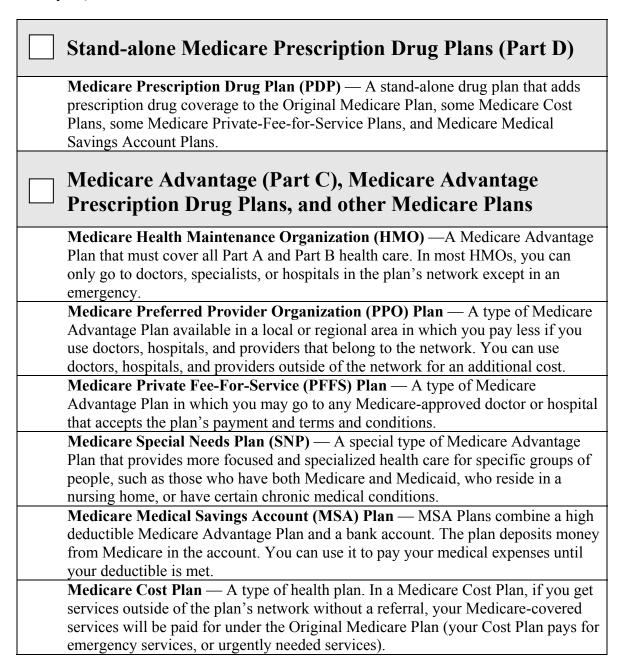

## To be completed by person with Medicare.

Please initial below in the box beside the plan type that you want the agent to discuss with you. If you do not want the agent to discuss a plan type with you, please leave the box empty. (Please note that an agent may also discuss a Medicare Supplement policy with you.)