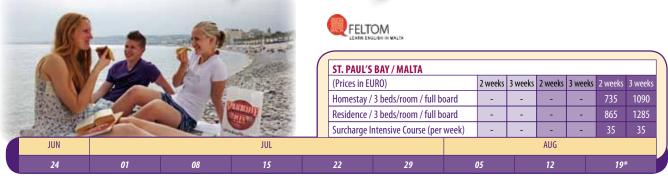

|    | Vi  |     | 7   | de    |     |          |      |     |     |                                                                                                                                                                                                                                                                                                                                                                                                                                                                                                                                                                                                                                                                                                                                                                                                                                                                                                                                                                                                                                                                                                                                                                                                                                                                                                                                                                                                                                                                                                                                                                                                                                                                                                                                                                                                                                                                                                                                                                                                                                                                                                                                |    |    |           |           |          |           |       |        |         |        |         |         |         |         | _ |
|----|-----|-----|-----|-------|-----|----------|------|-----|-----|--------------------------------------------------------------------------------------------------------------------------------------------------------------------------------------------------------------------------------------------------------------------------------------------------------------------------------------------------------------------------------------------------------------------------------------------------------------------------------------------------------------------------------------------------------------------------------------------------------------------------------------------------------------------------------------------------------------------------------------------------------------------------------------------------------------------------------------------------------------------------------------------------------------------------------------------------------------------------------------------------------------------------------------------------------------------------------------------------------------------------------------------------------------------------------------------------------------------------------------------------------------------------------------------------------------------------------------------------------------------------------------------------------------------------------------------------------------------------------------------------------------------------------------------------------------------------------------------------------------------------------------------------------------------------------------------------------------------------------------------------------------------------------------------------------------------------------------------------------------------------------------------------------------------------------------------------------------------------------------------------------------------------------------------------------------------------------------------------------------------------------|----|----|-----------|-----------|----------|-----------|-------|--------|---------|--------|---------|---------|---------|---------|---|
| 5  | 100 | 1   |     |       |     |          |      |     |     |                                                                                                                                                                                                                                                                                                                                                                                                                                                                                                                                                                                                                                                                                                                                                                                                                                                                                                                                                                                                                                                                                                                                                                                                                                                                                                                                                                                                                                                                                                                                                                                                                                                                                                                                                                                                                                                                                                                                                                                                                                                                                                                                |    | 9  | T. JULI   | ANS/N     | IALTA    |           |       | Sea    | ason A  |        | Seaso   | n B     | Seas    | son C   |   |
| d  |     |     |     |       | -   |          |      |     |     |                                                                                                                                                                                                                                                                                                                                                                                                                                                                                                                                                                                                                                                                                                                                                                                                                                                                                                                                                                                                                                                                                                                                                                                                                                                                                                                                                                                                                                                                                                                                                                                                                                                                                                                                                                                                                                                                                                                                                                                                                                                                                                                                |    | (  | Prices in | EURO)     |          |           |       | 2 week | s 3 wee | ks 2 w | reeks : | 3 weeks | 2 weeks | 3 weeks |   |
| ìď |     |     |     | 2. 1. |     |          | 6    | ,   | 6   |                                                                                                                                                                                                                                                                                                                                                                                                                                                                                                                                                                                                                                                                                                                                                                                                                                                                                                                                                                                                                                                                                                                                                                                                                                                                                                                                                                                                                                                                                                                                                                                                                                                                                                                                                                                                                                                                                                                                                                                                                                                                                                                                |    | ŀ  | lomesta   | y / 3 bed | ds/room  | / full bo | oard  | 635    | -       | 6      | 95      | 1030    | 895     | 1330    |   |
| 3  |     |     | 1   |       | 1   |          |      | A.  | ΝZ  | ATTE                                                                                                                                                                                                                                                                                                                                                                                                                                                                                                                                                                                                                                                                                                                                                                                                                                                                                                                                                                                                                                                                                                                                                                                                                                                                                                                                                                                                                                                                                                                                                                                                                                                                                                                                                                                                                                                                                                                                                                                                                                                                                                                           |    | F  | Residenc  | e / 4-7 b | eds/roo  | m/ full   | board | 675    | -       | 7      | 45      | 1105    | 945     | 1405    |   |
| 3  | 14  |     | 4   | 4     | 154 | 10 2     |      | 100 | 6   | A STATE OF THE STA | 21 |    | lub Villa | ige / 3 b | eds/roo  | m / full  | board | 715    | -       | 7      | 75      | 1150    | 1115    | 1660    |   |
| Ġ  | 637 | 1   | 18  |       |     | 11111    | 277  | -   |     |                                                                                                                                                                                                                                                                                                                                                                                                                                                                                                                                                                                                                                                                                                                                                                                                                                                                                                                                                                                                                                                                                                                                                                                                                                                                                                                                                                                                                                                                                                                                                                                                                                                                                                                                                                                                                                                                                                                                                                                                                                                                                                                                |    | (  | lub Villa | ige / 2 b | eds/roo  | m / full  | board | 835    | -       | 8      | 95      | 1330    |         |         |   |
| 3  |     |     |     | 1     | 10  | <u>m</u> | beel |     | 144 | ###                                                                                                                                                                                                                                                                                                                                                                                                                                                                                                                                                                                                                                                                                                                                                                                                                                                                                                                                                                                                                                                                                                                                                                                                                                                                                                                                                                                                                                                                                                                                                                                                                                                                                                                                                                                                                                                                                                                                                                                                                                                                                                                            |    | 9  | urcharg   | e Intens  | ive Cour | se (per   | week) | 35     | -       | 3      | 35      | 35      | 35      | 35      |   |
|    | MAR | APR | MAY |       | Jl  | IN       |      |     |     | JUL                                                                                                                                                                                                                                                                                                                                                                                                                                                                                                                                                                                                                                                                                                                                                                                                                                                                                                                                                                                                                                                                                                                                                                                                                                                                                                                                                                                                                                                                                                                                                                                                                                                                                                                                                                                                                                                                                                                                                                                                                                                                                                                            |    |    |           | A         | UG       |           |       |        | SEP     |        |         |         | OCT     |         |   |
|    | 25  | 01* | 27  | 03    | 10  | 17       | 24   | 01  | 08  | 15                                                                                                                                                                                                                                                                                                                                                                                                                                                                                                                                                                                                                                                                                                                                                                                                                                                                                                                                                                                                                                                                                                                                                                                                                                                                                                                                                                                                                                                                                                                                                                                                                                                                                                                                                                                                                                                                                                                                                                                                                                                                                                                             | 22 | 29 | 05        | 12        | 19       | 26        | 02    | 09     | 16      | 23     | 30      | 07      | 14      | 21*     |   |