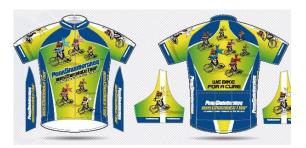

| SIZE                                                                              | Mens/Womens                   | Item Description                   | \$80.00 | Qty                         | Total  |
|-----------------------------------------------------------------------------------|-------------------------------|------------------------------------|---------|-----------------------------|--------|
|                                                                                   |                               | 2015 Chocolate Tour Cycling Jersey |         |                             |        |
|                                                                                   |                               | 2015 Chocolate Tour Cycling Jersey |         |                             |        |
|                                                                                   |                               | 2015 Chocolate Tour Cycling Jersey |         |                             |        |
|                                                                                   |                               | 2015 Chocolate Tour Cycling Jersey |         |                             |        |
|                                                                                   |                               | 2015 Chocolate Tour Cycling Jersey |         |                             |        |
|                                                                                   |                               | 2015 Chocolate Tour Cycling Jersey |         |                             |        |
|                                                                                   |                               |                                    |         |                             |        |
|                                                                                   |                               |                                    |         | Shipping<br>(If applicable) | \$5.00 |
|                                                                                   |                               |                                    |         | Subtota                     | I      |
| Shipping only applies if ordered after cut off date June 30, 2015 and will not be |                               |                                    |         |                             |        |
| delivered                                                                         | d by event date <b>August</b> | 8, 2015.                           |         | Tota                        |        |