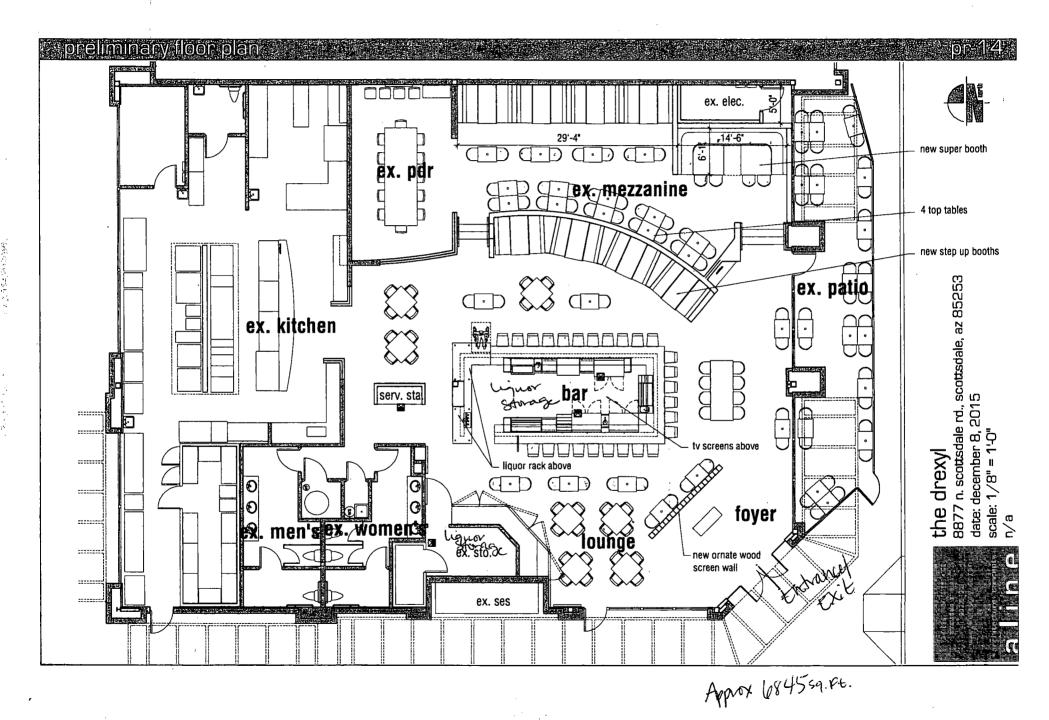

## Restaurant.

A.R.S. Section 4-205.02 and R19-1-206 Criteria for Restaurant Operations.

This owner intends to operate this location as a restaurant according to the applicant's responses to the State's Restaurant Operation Plan categories: Personnel, Equipment, Menu, Live Entertainment, Bar Games/Televisions, Name of Establishment, Bar Seating Area and Dinnerware. This establishment is 6,700 sq. ft. in size, including an existing 400 sq. ft. patio. The bar service area is 220 sq. ft. or 4% of gross floor area, and the kitchen area is 1,915 sq. ft. or 30% of the gross floor area. The operational characteristics and floor plan qualify as a restaurant.

# **Liquor License Questionnaire**

Restaurants & Bars (Series 11, 12, 6, 3, 7, 13)

| Please complete all questions and return within 3 business days.                                                                                                                                    |  |  |  |  |  |  |  |
|-----------------------------------------------------------------------------------------------------------------------------------------------------------------------------------------------------|--|--|--|--|--|--|--|
| Name of Business: Drexyl                                                                                                                                                                            |  |  |  |  |  |  |  |
| Business Address: 8877 N Scottsdale Rd #402 Scottsdale AZ 85258                                                                                                                                     |  |  |  |  |  |  |  |
| Total Gross Square Footage of Establishment: _6336                                                                                                                                                  |  |  |  |  |  |  |  |
|                                                                                                                                                                                                     |  |  |  |  |  |  |  |
| Was liquor sold at this location prior to this application?  Yes No<br>If yes, what type of license? <u>Series 12</u>                                                                               |  |  |  |  |  |  |  |
| Is this business currently open?                                                                                                                                                                    |  |  |  |  |  |  |  |
| If <b>yes</b> , is this business operating with an  Yes  No<br>Interim license?                                                                                                                     |  |  |  |  |  |  |  |
| If <b>no</b> , what is the proposed opening date?                                                                                                                                                   |  |  |  |  |  |  |  |
|                                                                                                                                                                                                     |  |  |  |  |  |  |  |
| Is this business under construction or being remodeled? 🗹 Yes 🗌 No                                                                                                                                  |  |  |  |  |  |  |  |
| Does this business have an existing patio? $\checkmark$ Yes $\Box$ No Dimensions of patio <u>500</u>                                                                                                |  |  |  |  |  |  |  |
| Does this business have a proposed patio?                                                                                                                                                           |  |  |  |  |  |  |  |
|                                                                                                                                                                                                     |  |  |  |  |  |  |  |
| For Restaurants, Bars and Restaurants/Bars:         Will the bar service area be in excess of 15% of the gross floor area?         Yes*         Yes                                                 |  |  |  |  |  |  |  |
| Gross square footage of bar service area: 260<br>(includes the floor area under indoor and outdoor bars and the floor area behind the bars used for storage, prep and serving of<br>food or drinks) |  |  |  |  |  |  |  |
| Will the kitchen be less than 15% of the gross floor area?                                                                                                                                          |  |  |  |  |  |  |  |
| Gross square footage of kitchen: 1759                                                                                                                                                               |  |  |  |  |  |  |  |
| (do not include refrigerators or areas used for storage of food or beverages)                                                                                                                       |  |  |  |  |  |  |  |
| During what hours will the establishment provide full kitchen service? 3-11pm starting March hours will be 11am-11pm                                                                                |  |  |  |  |  |  |  |
| During what hours will the establishment offer liquor sales? sun-wed 3-11pm, thur-sat 3-2am (march 11am)                                                                                            |  |  |  |  |  |  |  |
| Will age verification be required/requested <b>for admittance</b> at any time Yes* INO during business operations?                                                                                  |  |  |  |  |  |  |  |
| Is a cover charge required for admittance at any time during business operations?                                                                                                                   |  |  |  |  |  |  |  |
| Will less than 40% of gross revenues be derived from the sale of prepared food?                                                                                                                     |  |  |  |  |  |  |  |
| *May require a Conditional Use Permit                                                                                                                                                               |  |  |  |  |  |  |  |
| Please check one of the following that best describes the primary business operation:                                                                                                               |  |  |  |  |  |  |  |
| packaged retail restaurant bar personal service education service                                                                                                                                   |  |  |  |  |  |  |  |
| manufacturing hotel / tourist accommodation residential facility sports / theater                                                                                                                   |  |  |  |  |  |  |  |
| Planning and Development Services<br>7447 E. Indian School Road, Suite 105, Scottsdale, AZ 85251 + Phone: 480-312-7000 + Fax: 480-312-7088                                                          |  |  |  |  |  |  |  |