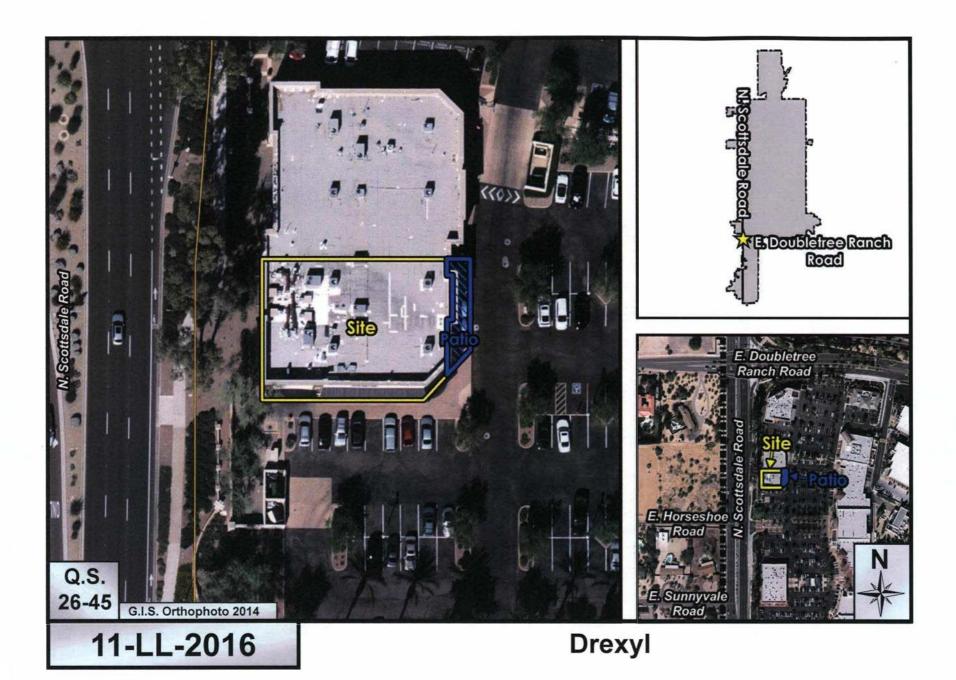

# LOCATION

8877 N Scottsdale Rd Suite 402

# **ATTACHMENTS**

- #1: Map
- City of Scottsdale Applicant Questionnaire #2:
- #3: State Application

2/8/2016 Date

2/9/2016 Date