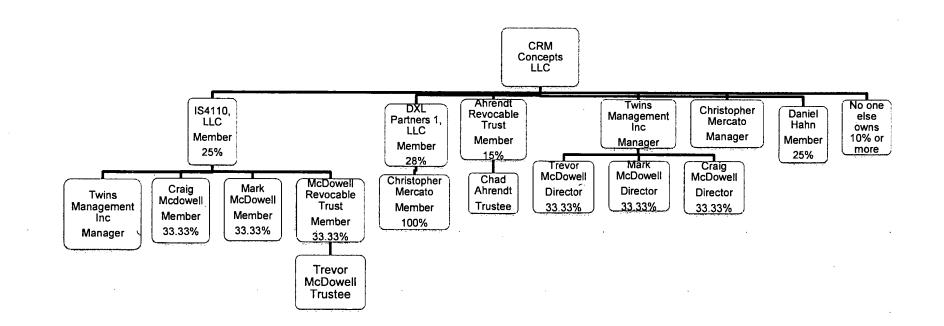

85258 |
| Ahrednt Revocable Trust | 15                       | 12779 N 130th PI Scottsdale AZ 85259               |
| <u> </u>                | (Attack additional shaat |                                                    |

(Attach additional sheet if necessary)

7. If the corporation/L.L.C are owned by another entity, attach an Organizational **FLOWCHART** showing the structure of the ownership. Attach additional sheets as needed in order to disclose the Officers, Directors, Members, Managers, Partners, Stockholders and percentage owners of those entities.

#7 continued

Christopher Robert Mercato Manager 12779 N 130<sup>th</sup> Pl Scottsdale AZ 85259

Charles and the second s

a start and a start and a start a start

All the second sec

No One else owns 10% or more

 $\sim 10^{-1}$ 



SECTION 8 Club Applicants EACH PERSON LISTED MUST SUBMIT A COMPLETED QUESTIONNAIRE, AN "APPLICANT" TYPE FINGERPRINT CARD, AND \$22 PROCESSING FEE FOR EACH CARD.

والعالية ويتعلقه من المحادثان

a line a second second

| 1. Name of Club:                                                                                                                                                           |