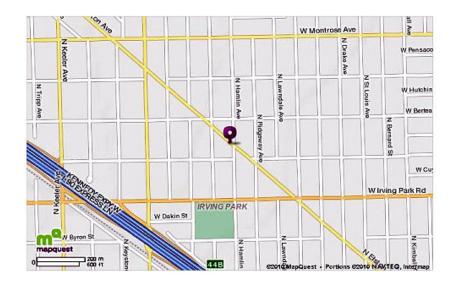

#### Chicago Latvian Community Center 4146 N Elston Ave - Chicago, IL 60618

NW corner of Elston (NW Diag) & Hamlin (3800W) - Enter on Hamlin

#### Chicago Latvian Community Center - 4146 N Elston Ave - Chicago, IL 60618 - Enter on Hamlin

#### **Driving:**

- 1. I-90/94 to Irving Park, E to Hamlin, N to Elston
- 2. Lake Shore Dr (US 41) to Irving Park, W to Hamlin (3800W), N to Elston
- 3. Street Parking on Hamlin & Elston

#### Chicago Transit Authority:

- 1. Blue Line to Irving Park, #80 Bus E to Hamlin
- 2. Brown Line to Irving Park, #80 Bus W to Hamlin
- 3. Red Line to Sheridan Rd, #80 Bus W to Hamlin
- 4. 2-block walk North on Hamlin to Elston