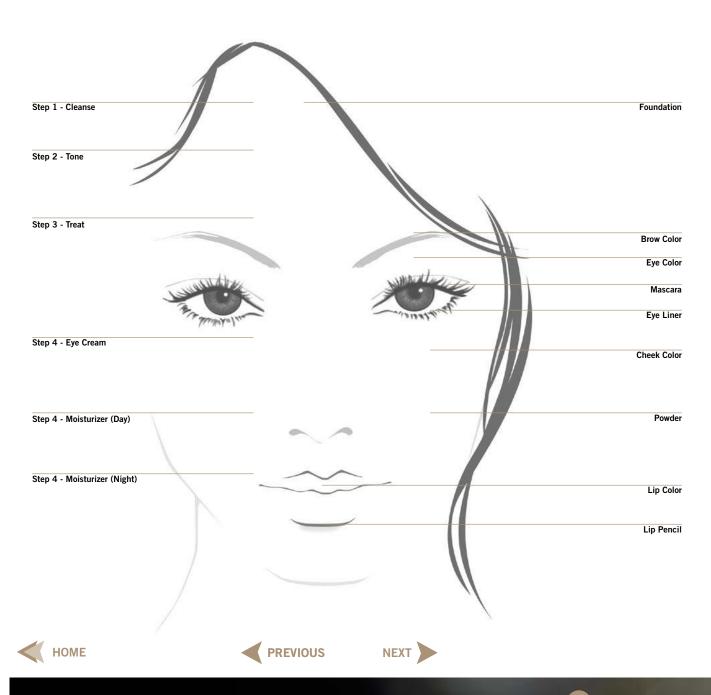

# **CUSTOMER FACE CHART**

Record the items your customer sampled and purchased. This provides an easy reference when you follow up.

- 2 CUSTOMER CONTACT INFORMATION
- 3 CUSTOMER SKIN CONCERNS
- 4 EVENTS I HAVE INVITED THEM TO
- 5 SERVICES/DEMOS/MATERIALS
- 6 PRODUCTS OF INTEREST
- 7 ARTISTRY® 4-STEP SKINCARE REGIMEN
- 8-10 ARTISTRY SKINCARE PRODUCTS
- 11-13 ARTISTRY COLOR PRODUCTS
- 14 CUSTOMER FACE CHART
- 15 POST-PURCHASE LOG
- 16 CUSTOMER NOTES
- 17 SAVE/PRINT/EMAIL PDF