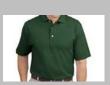

#### **Button Up Polo Shirt or V-Neck Polo Shirt**

Colors: Dark Green, Tan, Black, Navy Blue, or you pick a color

Adult Sizes (button up style): XS, S, M, L, XL, XXL

Women Sizes (V-Neck style, with button up): XS, S, M, L, XL, XXL

Cost: \$ 34.00. (Includes Shipping, LMCNA logo embroidered, US Currency)

Details: 100% Pima cotton60/40 cotton/poly.