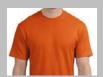

#### **T-Shirt**

Colors: Bright Orange, Pine, Tan, Burnt Orange

Adult Sizes: S, M, L, XL, XXL

Youth Sizes (tan color only): XS (2-4), S (6-8), M (10-12), L (14-16), XL (18-20)

Cost: \$ 22.00 (Includes Shipping, logo embroidered and back laser jet saying, US Currency)

Details: 6.1-ounce, 100% Cotton, Beefy-T Brand, Front is embroidered with logo, Back says "I get the Point.... AND the retrieve" (saying by LM owner: Brad Howell, Bellingham, Wa.)