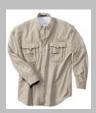

### **Long Sleeve Shirt**

Color: Tan

Men Sizes: S, M, L, XL

Cost: \$ 52.00 (Includes Shipping, LMCNA logo embroidered, US Currency)

Details: 100% Supplex nylon, UPF 30 Protection, roll-up sleeves, vented back.