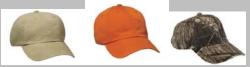

#### Hats

Color: Tan, Burnt Orange, Bright Orange, Mossy Oak Break-Up

Adult Sizes: one size fits all

Cost: \$ 19.00 (Includes Shipping, LMCNA logo embroidered, US Currency)

Details: 100% cotton, unstructured low profile style. Mossy Oak hat is 60/40 cotton/poly, Bright

Orange hat is 100% fluorescent polyester.