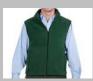

#### Fleece vest

Color: Dark Green, Black, Navy Blue Adult Sizes: XS, S, M, L, XL, XXL

Youth Sizes: (Dark Green only): XS(4), S(6-8), M(10-12), L(14-16), XL(18-20)

Cost: \$ 39.00 (Includes Shipping, LMCNA logo embroidered, US Currency)

Details: 13-ounce, 100% polyester fleece by Port Authority, side zipper pockets