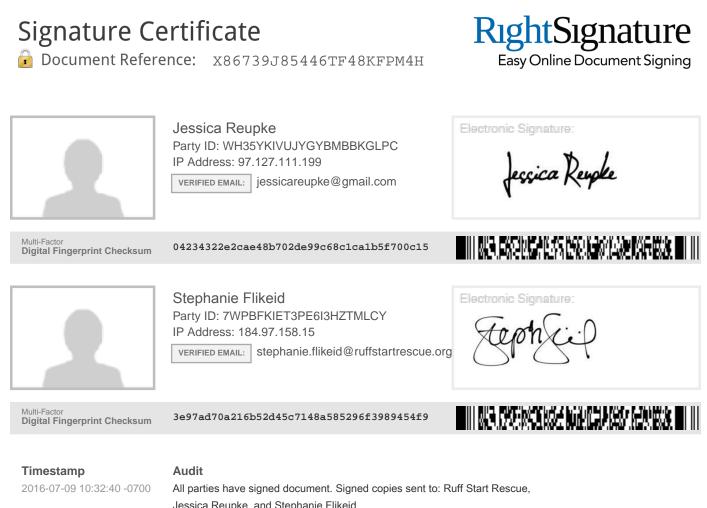

| Signature: (Adopter)            | essica Rengle |
|---------------------------------|---------------|
| Name (printed): (Adopter) Jessi | ca Reupke     |

Date: 07/09/2016

| 2016-07-09 | 10:32:40 | -0700 |
|------------|----------|-------|
|            |          |       |

2016-07-08 16:17:21 -0700 2016-07-08 16:06:27 -0700

2016-07-08 15:50:43 -0700

2016-07-08 15:50:10 -0700

| 2:40 -0700 | All parties have signed document. Signed copies sent to: Ruff Start Rescue,   |
|------------|-------------------------------------------------------------------------------|
|            | Jessica Reupke, and Stephanie Flikeid.                                        |
| 2:40 -0700 | Document signed by Jessica Reupke (jessicareupke@gmail.com) with drawn        |
|            | signature 97.127.111.199                                                      |
| :21 -0700  | Document viewed by Jessica Reupke (jessicareupke@gmail.com) 97.127.111.199    |
| 6:27 -0700 | Document signed by Stephanie Flikeid (stephanie.flikeid@ruffstartrescue.org)  |
|            | with drawn signature 184.97.158.15                                            |
| :43 -0700  | Document viewed by Stephanie Flikeid (stephanie.flikeid@ruffstartrescue.org). |
|            | - 184.97.158.15                                                               |
| ):10 -0700 | Document created by Ruff Start Rescue (adoptions@ruffstartrescue.org)         |
|            | 184.97.158.15                                                                 |

This signature page provides a record of the online activity executing this contract.