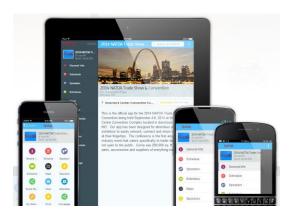

# **2016 NATDA Trade Show APP** - \$1,500 \*\*3 AVAILABLE\*\*

It's official! We have re-launched the 2016 NATDA Trade Show & Convention App. Attendees will be able to download the app from Android, iPhone and Blackberry 10 devices, and we also have a mobile web version of our app. This is the third year NATDA has an official app for our annual trade show, and we anticipate it to be a huge success for all attending the trade show this year. Our app has been designed for attendees and exhibitors to easily network, connect and share information at their fingertips.

- **Sponsor Banner** interactive sponsor banner is located at the bottom of the main menu screen. Clicking on the banner ad directs users to a sponsor page with a customizable image, name, description and *More Info* link to additional information on the web or in a PDF format.
- **Sponsored Push Messages** you will have the opportunity to send real-time messages to users. NATDA will limit to 1 (one) message per day.