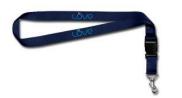

#### <u>Lanyard Sponsor</u> - \$5,500 \*\*1 AVAILABLE\*\*

This high-visibility sponsorship puts your company on lanyards used for the official show badges. Every attendee will be given a lanyard and name badge to wear the entire weekend. Your company's name will be featured on each lanyard.