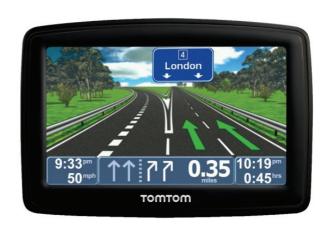

#### **ADVANCED LANE GUIDANCE**

Your TomTom IQ XL2 Sat Nav provides you with advanced lane guidance, giving you a realistic

view on the road ahead. It provides you with both verbal and visual guidance for the complete navigation experience.

# WIDE 4.3" TOUCH SCREEN - FOR BETTER MAP VISIBILITY

Your IQ XL2 Sat Nav comes with an extra wide touch screen plus spoken instructions, all designed to ease your journey and give you a clear view of your route.