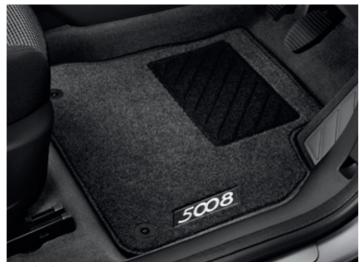

#### Floor mats

Available in a choice of materials to offer you the widest selection, these mats will provide lasting protection of the original carpet. To prevent interference with the vehicle's pedals, the driver's side mat clips into the existing fixings.

Standard carpet mat set

Velour carpet mat set

Rubber mat set