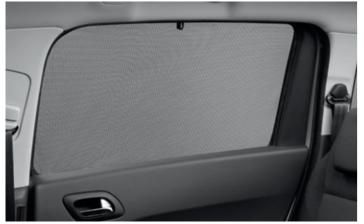

**Ashtray** This ashtray fits perfectly into the drinks holder in the centre console.

**Side window sun blinds** A set of four sun blinds for the rear side windows and quarter lights.

**Rear screen sun blind** Sun blind for added safety whilst driving in bright conditions.