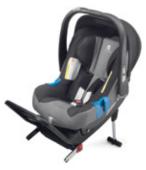

## Child safety seats

A complete range of seats suitable for carrying children aged from birth to 10 years. All seats offer optimum levels of comfort and are tested and approved by Peugeot. They also comply with the most stringent of safety standards including European approval ECE R44/03.

Romer Baby Safe+ Group: 0+

Romer Duo+ Isofix Group: 1

Romer Kidfix Group: 2, 3

Kiddy Cruiserfix Pro Group: 2, 3

High visibility vest, warning triangle and first aid kit Be prepared for unexpected emergencies with our range of road safety accessories.