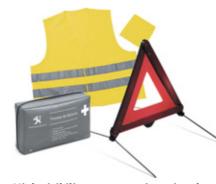

Romer Baby Safe+ Group: 0+

Romer Duo+ Isofix Group: 1

Romer Kidfix Group: 2, 3

Kiddy Cruiserfix Pro Group: 2, 3

High visibility vest, warning triangle and first aid kit Be prepared for unexpected emergencies with our range of road safety accessories.