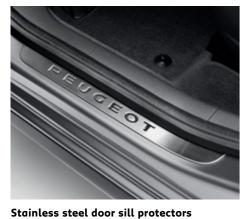

## Door sill protectors

These door sill protectors combine an attractive appearance with effective protection.

Carbon effect door sill protectors

Door mirror covers — chrome finish Add to the sportiness of the 5008 with this classic styling accessory.