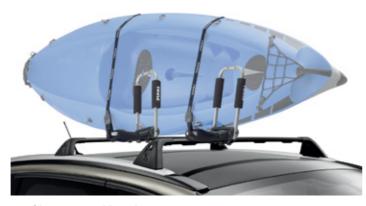

## TRAVEL AND TOURING

Ski carrier A choice of ski carriers allowing the carriage of up to six pairs of skis. Can also be used to secure snow boards (depending on model).

Roof bar mounted kayak carrier Constructed from lightweight aluminium this carrier positions the kayak to limit wind resistance whilst driving.