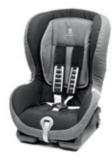

## Child safety seats

A complete range of seats suitable for carrying children aged from birth to 10 years. All seats offer optimum levels of comfort and are tested and approved by Peugeot. They also comply with the most stringent of safety standards including European approval ECE R44/03.

Romer Baby Safe+ Group: 0+

Romer Duo+ Isofix Group: 1

Romer Kidfix Group: 2, 3

Kiddy Cruiserfix Pro Group: 2, 3

High visibility vest, warning triangle and first aid kit Be prepared for unexpected emergencies with our range of road safety accessories.