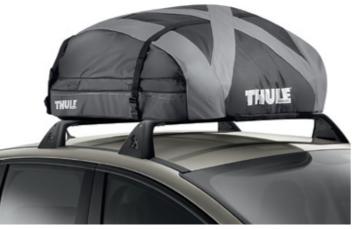

## Luggage boxes

A practical yet stylish way to increase your 5008's luggage capacity. Available in various capacity loads to suit your individual needs.

**Luggage bag** A convenient alternative to the traditional rigid luggage box, the luggage bag folds flat for easy storage when not in use.