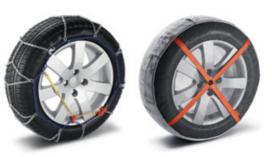

Snow chains and snow socks Essential for driving on fresh or compacted snow.

Pet carrier For the safe and secure transportation of small animals.

Anti-theft wheel bolts Reduces the risk of theft of both alloy and steel road wheels.