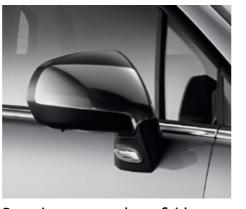

## Door sill protectors

These door sill protectors combine an attractive appearance with effective protection.

Carbon effect door sill protectors

Door mirror covers — chrome finish Add to the sportiness of the 5008 with this classic styling accessory.