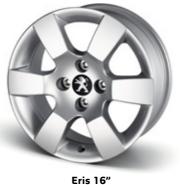

### Alloy wheels

Peugeot alloy wheels are manufactured to the highest industry standards. So not only do they look good, you can be sure that there are no compromises on performance or safety.

Ixion 18"

Avranches 16"

Quark 17"

Cereus 18"