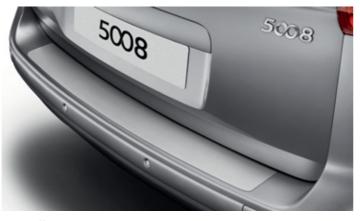

**Boot sill protector** A transparent film which offers effective protection from everyday scuffs and scratches.