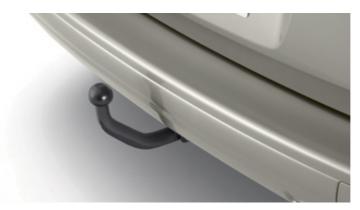

Tow bars

Designed specifically for the New 5008, all of our tow bars are engineered and tested to the highest standards.

Fixed swan neck tow bar

### De-mountable swan neck tow bar

For those customers wanting a neater installation, the lockable swan neck tow ball assembly can be quickly and easily removed when not in use.