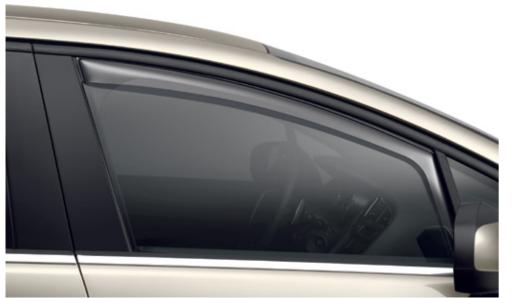

## COMFORT

It's the little touches that create the ultimate comfort. Equip your 5008 with these ingenious accessories to contribute to the well-being of you and your passengers.

Wind deflectors Increase ventilation into the cabin area whilst minimising wind noise and buffeting.