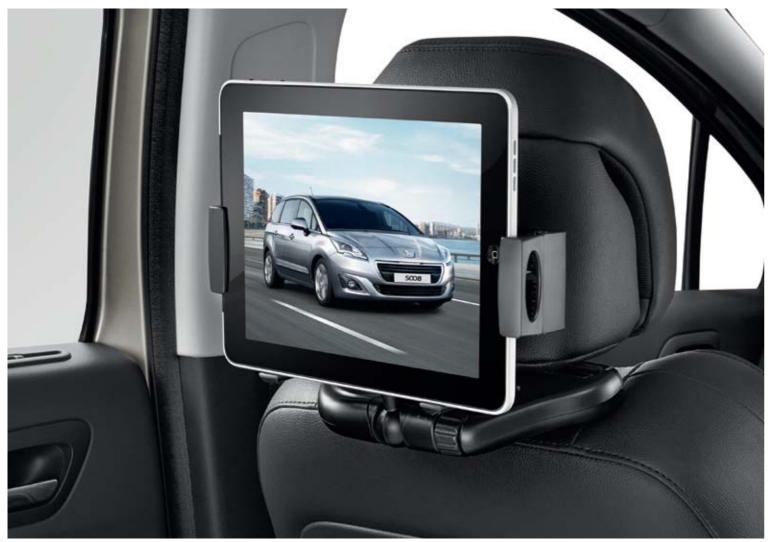

### Multimedia headrest support

This support mounts onto the front seat headrest posts and is compatible with most DVDs, Netbooks, mini PCs and iPads. It's the perfect practical touch allowing your rear seat passengers to keep themselves entertained.