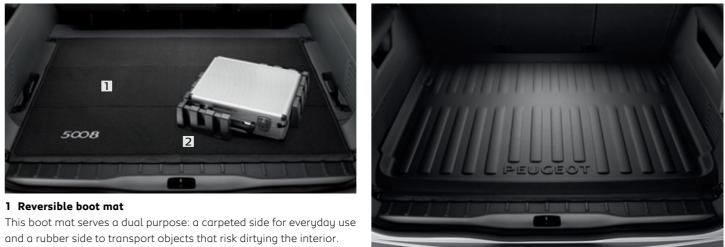

### 2 Boot retainer

For use with a carpet boot mat. The retainer offers a practical way to restrain loose items in the boot.

Boot net A practical way to restrain loose items in the boot such as shopping.

## Boot tray

This thermo-formed plastic boot tray will not only protect against dirty items but will also help to contain small liquid spills in the boot.