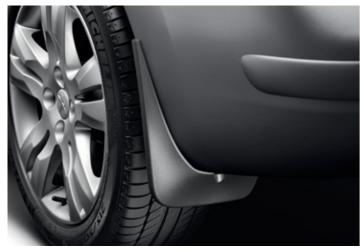

## Styled mudflaps

Designed to complement the lines of the vehicle whilst protecting the vehicle's bodywork from damage that can be caused by road debris.

Styled mudflaps — rear

Styled mudflaps — front