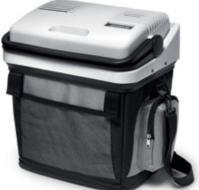

## 12 Volt hot/cool box

Available in a range of litre capacities, this thermal storage unit will cool 15°C below ambient temperature. In heating mode contents are heated up to 55°C.