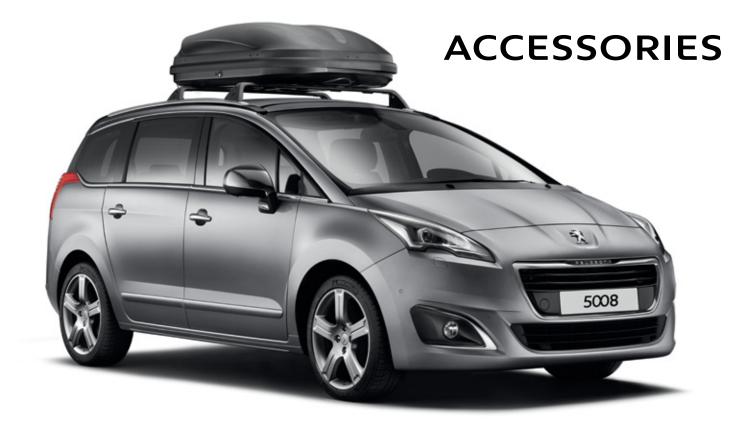

New Peugeot 5008

## TO EXPLORE; TO SHARE; TO ENJOY

The New Peugeot 5008 blends sleek design with exemplary road holding for a saloon-worthy driving experience with the freedom and comfort of a compact MPV.

Quite simply, the New 5008 has been designed for sharing. Its ergonomic driving position, spacious interior, elegant design and flexibility mean that everyone will enjoy the journey.

So whether you're on a short trip with friends, driving around town or travelling a long way, the New 5008 encourages you to fully enjoy the road. And now you've got the chance to make your journey even better with a range of high-quality accessories.

Perhaps you'll choose to add extra style elements. Or practical equipment such as roof bars, boot mats or child seats to suit your lifestyle. Or perhaps you're looking for more technology, like satellite navigation or a DVD player. Whatever you choose, every accessory is designed to fit your vehicle perfectly. So take a look, decide what accessories you want and enjoy.