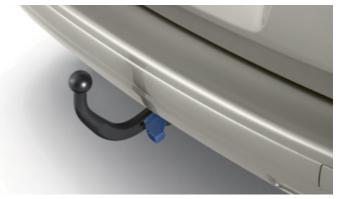

Tow bars

Designed specifically for the New 5008, all of our tow bars are engineered and tested to the highest standards.

Fixed swan neck tow bar

### De-mountable swan neck tow bar

For those customers wanting a neater installation, the lockable swan neck tow ball assembly can be quickly and easily removed when not in use.