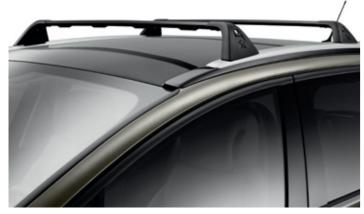

## **Roof bars**

A set of transverse roof bars provide an excellent foundation for carrying large items. All roof bars feature a locking mechanism for added security.

Aluminium roof rack

Increase your load capability with this aluminium roof rack, perfectly adapted to steel or aluminium roof bars. Also fitted with an air deflector to reduce wind noise.