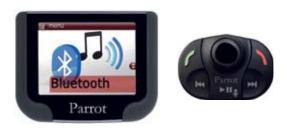

## Integrated Bluetooth® hands-free kit

Designed to be used with the Bluetooth® compatible phones. These hands-free phone kits offer call pick-up, hang-up and voice dialling where supported by the handset.