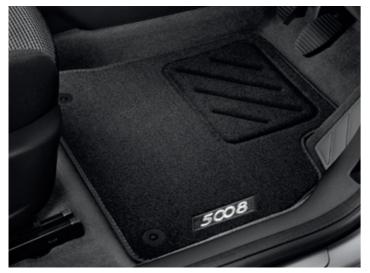

#### Floor mats

Available in a choice of materials to offer you the widest selection, these mats will provide lasting protection of the original carpet. To prevent interference with the vehicle's pedals, the driver's side mat clips into the existing fixings.

Standard carpet mat set

Velour carpet mat set

Rubber mat set