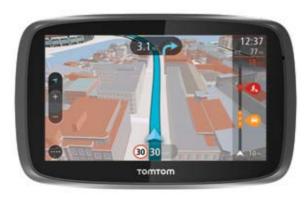

## Portable navigation system

The very latest in portable navigation. No set-up or subscription charges — simply plug in, switch on and GO. These smart, easy-to-use navigation units come pre-loaded with Irish and Western Europeans mapping\*, and include a screen mount and in-car power lead. Entering address details could not be easier thanks to the touchscreen operation and postcode navigation.

\* Dependent on model

DVD player Twin DVD player kit with 7" screens. Compatible with MPEG4/CD, audio/CDR/CDRW/MP3.