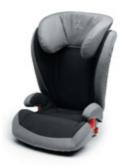

## Child safety seats

A complete range of seats suitable for carrying children aged from birth to 10 years. All seats offer optimum levels of comfort and are tested and approved by Peugeot. They also comply with the most stringent of safety standards including European approval ECE R44/03.

Romer Baby Safe+ Group: 0+

Romer Duo+ Isofix Group: 1

Romer Kidfix Group: 2, 3

Kiddy Cruiserfix Pro Group: 2, 3

High visibility vest, warning triangle and first aid kit Be prepared for unexpected emergencies with our range of road safety accessories.