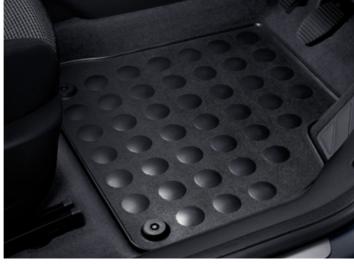

#### Floor mats

Available in a choice of materials to offer you the widest selection, these mats will provide lasting protection of the original carpet. To prevent interference with the vehicle's pedals, the driver's side mat clips into the existing fixings.

Standard carpet mat set

Velour carpet mat set

Rubber mat set