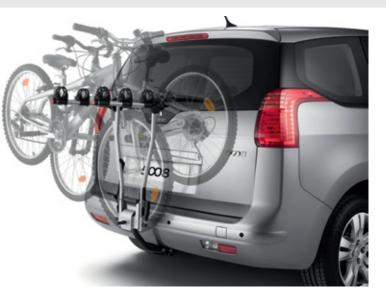

#### Tow bar mounted cycle carrier

Mounted on the tow bar this "hang-on" style cycle carrier is suitable for up to three cycles. Please note that this product must be used in conjunction with a rear lighting board (sold separately).