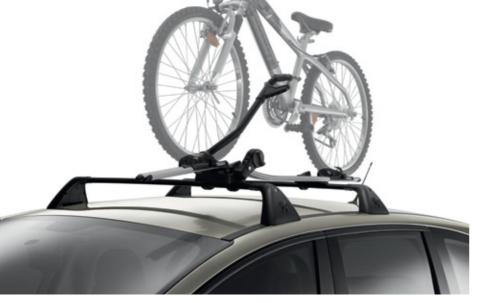

## Roof mounted cycle carrier

This single cycle carrier affixes securely to all Peugeot roof bars. It attaches to the bike on each wheel and the frame, and is available in a choice of steel or light weight aluminium construction.