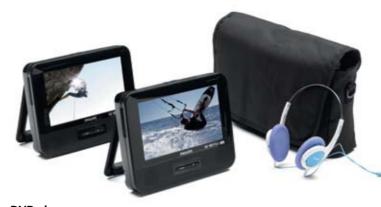

\* Dependent on model

DVD player Twin DVD player kit with 7" screens. Compatible with MPEG4/CD, audio/CDR/CDRW/MP3.