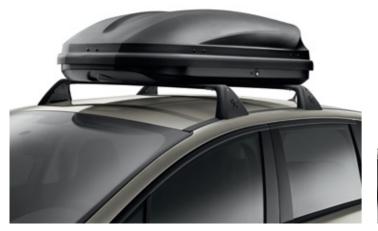

## Luggage boxes

A practical yet stylish way to increase your 5008's luggage capacity. Available in various capacity loads to suit your individual needs.

**Luggage bag** A convenient alternative to the traditional rigid luggage box, the luggage bag folds flat for easy storage when not in use.