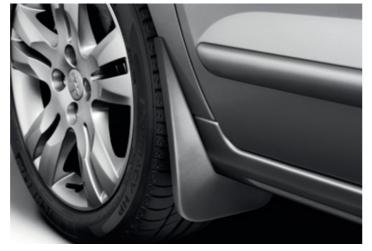

## Styled mudflaps

Designed to complement the lines of the vehicle whilst protecting the vehicle's bodywork from damage that can be caused by road debris.

Styled mudflaps — rear

Styled mudflaps — front