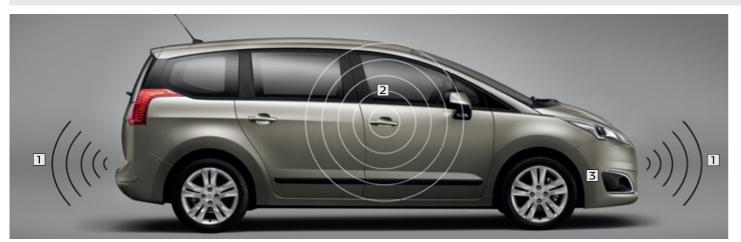

## 1 Front or rear parking sensors

emits an audible bleep when the car

To help you manoeuvre safely. The system

## 2 Anti-intrusion alarm

Protection of the boot, doors and bonnet, plus ultrasonic protection of the passenger approaches an obstacle. Please note: the rear compartment. system is automatically disabled when towing.

## 3 Fog lamp kit

Enhance your view of the road and improve your road safety at night and in bad weather with this fog lamp kit.

Dog Guard Make the carriage of canine passengers safer with this easy to fit and remove dog guard.