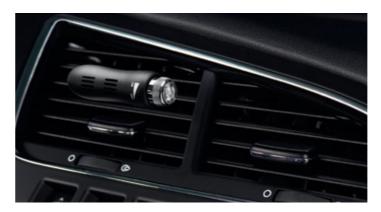

**Air freshener diffuser** Create an atmosphere with this portable diffuser that can be used with a range of delightful fragrance refills.