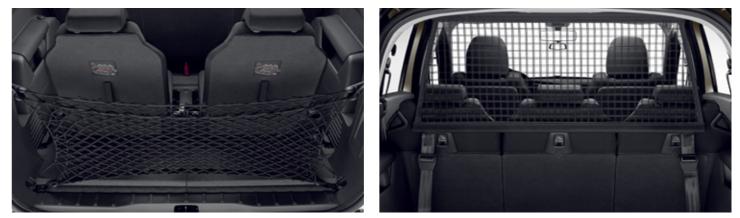

### 2 Boot retainer

For use with a carpet boot mat. The retainer offers a practical way to restrain loose items in the boot.

Boot net A practical way to restrain loose items in the boot such as shopping.

## High level load retaining net

Helps prevent injury to occupants by restraining luggage and other articles carried in the boot area with the parcel shelf removed.