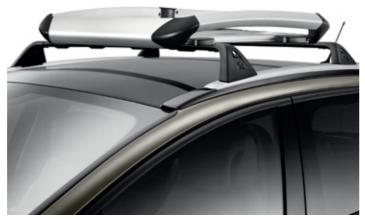

## **Roof bars**

A set of transverse roof bars provide an excellent foundation for carrying large items. All roof bars feature a locking mechanism for added security.

Aluminium roof rack

Increase your load capability with this aluminium roof rack, perfectly adapted to steel or aluminium roof bars. Also fitted with an air deflector to reduce wind noise.