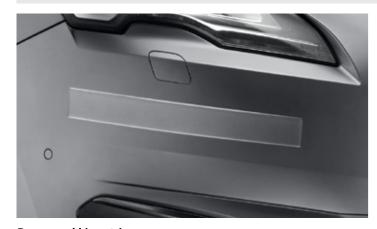

## PROTECTION

Protect your investment with our range of protection accessories, all designed to keep the exterior and interior of your New 5008 in showroom condition.

**Bumper rubbing strips** Polyurethane strips to help protect both the front and rear bumpers from car park knocks and scrapes.