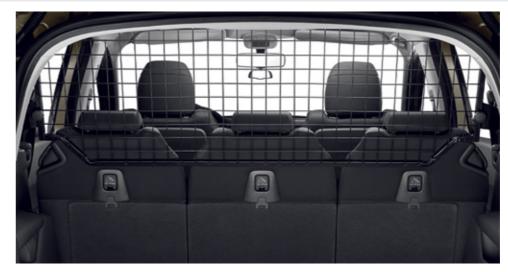

## High level load retaining net

Helps prevent injury to occupants by restraining luggage and other articles carried in the boot area with the parcel shelf removed.