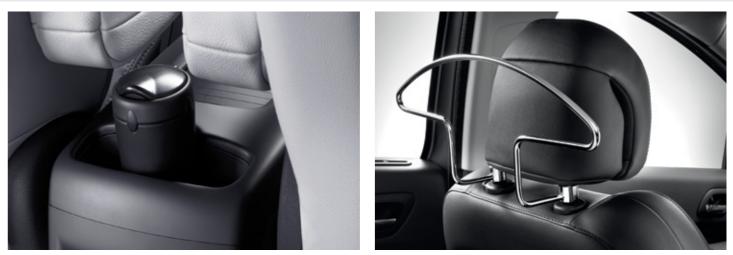

**Ashtray** This ashtray fits perfectly into the drinks holder in the centre console.

**Side window sun blinds** A set of four sun blinds for the rear side windows and quarter lights.

**Rear screen sun blind** Sun blind for added safety whilst driving in bright conditions.

## Coat hanger

This chrome effect coat hanger attaches to the rear of a front seat head restraint. It provides a convenient hanging space for jackets and coats low down where they can't restrict your rear view vision.