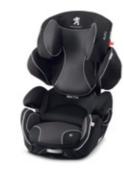

## Child safety seats

A complete range of seats suitable for carrying children aged from birth to 10 years. All seats offer optimum levels of comfort and are tested and approved by Peugeot. They also comply with the most stringent of safety standards including European approval ECE R44/03.

Romer Baby Safe+ Group: 0+

Romer Duo+ Isofix Group: 1

Romer Kidfix Group: 2, 3

Kiddy Cruiserfix Pro Group: 2, 3

High visibility vest, warning triangle and first aid kit Be prepared for unexpected emergencies with our range of road safety accessories.