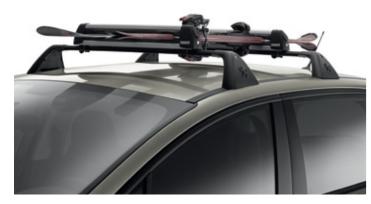

## TRAVEL AND TOURING

Ski carrier A choice of ski carriers allowing the carriage of up to six pairs of skis. Can also be used to secure snow boards (depending on model).

Roof bar mounted kayak carrier Constructed from lightweight aluminium this carrier positions the kayak to limit wind resistance whilst driving.