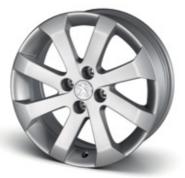

### Alloy wheels

Peugeot alloy wheels are manufactured to the highest industry standards. So not only do they look good, you can be sure that there are no compromises on performance or safety.

Ixion 18"

Avranches 16"

Quark 17"

Cereus 18"