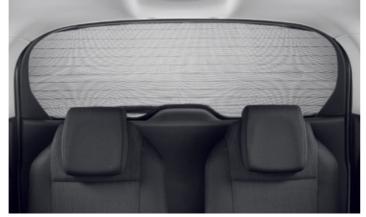

**Ashtray** This ashtray fits perfectly into the drinks holder in the centre console.

**Side window sun blinds** A set of four sun blinds for the rear side windows and quarter lights.

**Rear screen sun blind** Sun blind for added safety whilst driving in bright conditions.