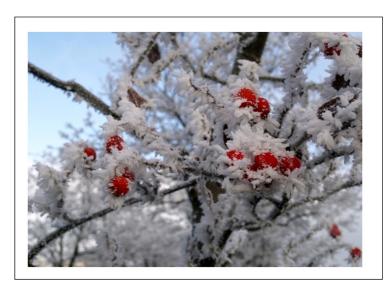

The Trustees at UKPIPS

UK Primary I mmune-deficiency Patient SupportUKPIPS 32 Avon Street Evesham Worcestershire WR11 4LQ

The 5
Cards
on this
sheet
are in
PACK A

The Christmas Cards in this pack use images created by people with a Primary Antibody or Primary Immune Deficiency - or by one of their close family relatives.

This initiative therefore makes our Christmas Card fundraising campaign a 'community' effort.

All these cards clearly demonstrate that UKPIPS has some very talented adults and children within its community who all possess some very impressive artistic skills! Thank you.