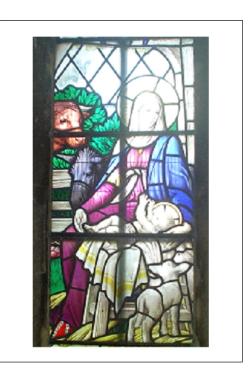

The 5
Cards
on this
sheet
are in
PACK B

The Christmas Cards in this pack use images created by people with a Primary Antibody or Primary Immune Deficiency - or by one of their close family relatives.

This initiative therefore makes our Christmas Card fundraising campaign a 'community' effort.

All these cards clearly demonstrate that UKPIPS has some very talented adults and children within its community who all possess some very impressive artistic skills! Thank you.