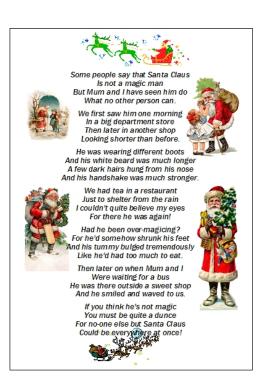

The 5
Cards
on this
sheet
are in
PACK B

The Christmas Cards in this pack use images created by people with a Primary Antibody or Primary Immune Deficiency - or by one of their close family relatives.

This initiative therefore makes our Christmas Card fundraising campaign a 'community' effort.

All these cards clearly demonstrate that UKPIPS has some very talented adults and children within its community who all possess some very impressive artistic skills! Thank you.