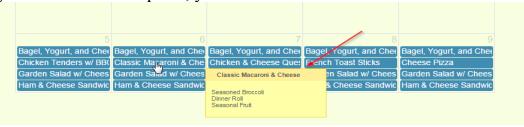

12. Click to select items to order. They will turn green to indicate they are selected. You can only select one item, per day, per child.

13. If you hover over an option, you will see that entree's sides