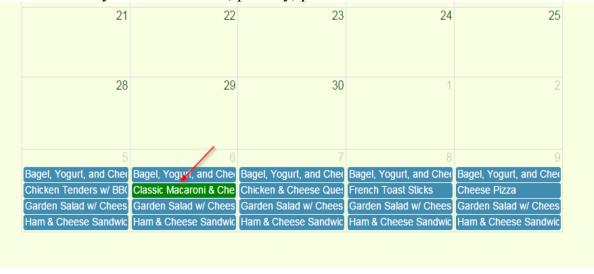

12. Click to select items to order. They will turn green to indicate they are selected. You can only select one item, per day, per child.

13. If you hover over an option, you will see that entree's sides