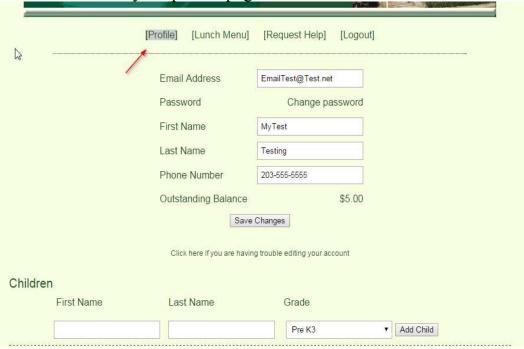

5. Choose a password for your account

6. You will be taken to your profile page

7. Add your children at the bottom of the screen

8. To select lunch for your child, click on Lunch Menu at the top

9. To choose what child you are ordering for, use the drop down menu at the top of the page

10. To navigate months you can use the forward and back buttons

11. When selecting items for your child, you will see the balance increase here. It represents your total outstanding for all meals/children, not just the current selected child or month. Once payment is remitted, we will clear the balance as

appropriate for the payment.

|                                                                                                    | [Profile] [Lunc                                                                                    | ch Menu] [Request I                                                                               | Help] [Logout]                                                                                  |                                                                                          |
|----------------------------------------------------------------------------------------------------|----------------------------------------------------------------------------------------------------|---------------------------------------------------------------------------------------------------|-------------------------------------------------------------------------------------------------|------------------------------------------------------------------------------------------|
| Please select what child you are ordering for TestChild Outstanding Balance: \$0  September 2015   |                                                                                                    |                                                                                                   |                                                                                                 |                                                                                          |
| Mon 31                                                                                             | Tue 1                                                                                              | Wed 2                                                                                             | Thu 3                                                                                           | Fri 4                                                                                    |
|                                                                                                    | •                                                                                                  |                                                                                                   | 3                                                                                               | 4                                                                                        |
| 7                                                                                                  | 8                                                                                                  | 9                                                                                                 | 10                                                                                              | 11                                                                                       |
| 14                                                                                                 | 15                                                                                                 | 16                                                                                                | 17                                                                                              | 18                                                                                       |
| 21                                                                                                 | 22                                                                                                 | 23                                                                                                | 24                                                                                              | 25                                                                                       |
| 28                                                                                                 | 29                                                                                                 | 30                                                                                                | 1                                                                                               | 2                                                                                        |
| Bagel, Yogurt, and Cher<br>Chicken Tenders w/ BB/<br>Garden Salad w/ Chees<br>Ham & Cheese Sandwic | Bagel, Yogurt, and Chei<br>Classic Macaroni & Che<br>Garden Salad w/ Chees<br>Ham & Cheese Sandwic | Bagel, Yogurt, and Chec<br>Chicken & Cheese Que:<br>Garden Salad w/ Chees<br>Ham & Cheese Sandwic | Bagel, Yogurt, and Chec<br>French Toast Sticks<br>Garden Salad w/ Chees<br>Ham & Cheese Sandwic | Bagel, Yogurt, and Cher<br>Cheese Pizza<br>Garden Salad w/ Chees<br>Ham & Cheese Sandwic |