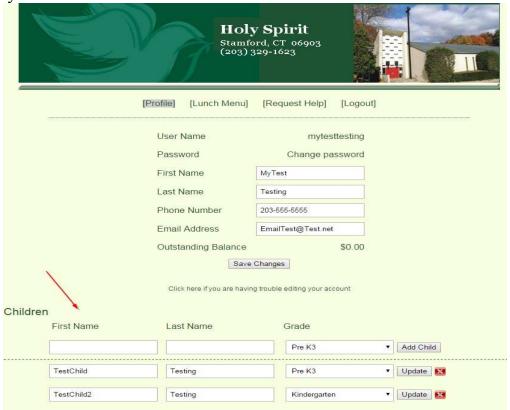

## Website instructions

1. Go to http://lunch.evanfrey.com

2. If you are first time user, click **Register**, otherwise just enter your email addres and password

- 3. Enter all required information
- 4. If you are having issues, there is a link at the bottom to request help

5. Choose a password for your account

6. You will be taken to your profile page

7. Add your children at the bottom of the screen

8. To select lunch for your child, click on Lunch Menu at the top

9. To choose what child you are ordering for, use the drop down menu at the top of the page