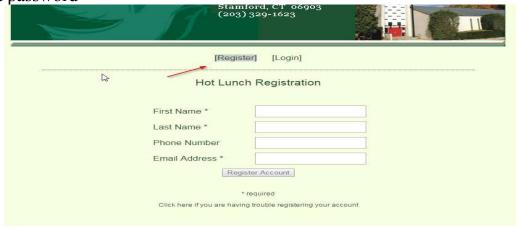

## Website instructions

1. Go to http://lunch.evanfrey.com

2. If you are first time user, click **Register**, otherwise just enter your email addres and password

- 3. Enter all required information
- 4. If you are having issues, there is a link at the bottom to request help

5. Choose a password for your account

6. You will be taken to your profile page

7. Add your children at the bottom of the screen

8. To select lunch for your child, click on Lunch Menu at the top

9. To choose what child you are ordering for, use the drop down menu at the top of the page