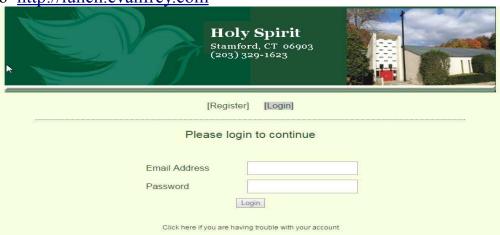

## Website instructions

1. Go to http://lunch.evanfrey.com

2. If you are first time user, click **Register**, otherwise just enter your email addres and password

- 3. Enter all required information
- 4. If you are having issues, there is a link at the bottom to request help