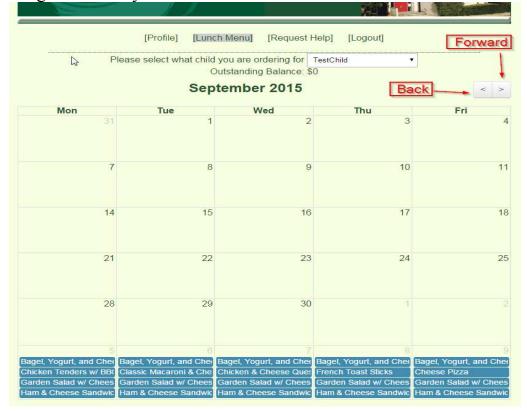

10. To navigate months you can use the forward and back buttons

11. When selecting items for your child, you will see the balance increase here. It represents your total outstanding for all meals/children, not just the current selected child or month. Once payment is remitted, we will clear the balance as

appropriate for the payment.

|                                                                                                    | [Profile] [Lunc                                                                                    | ch Menu] [Request I                                                                               | Help] [Logout]                                                                                  |                                                                                          |
|----------------------------------------------------------------------------------------------------|----------------------------------------------------------------------------------------------------|---------------------------------------------------------------------------------------------------|-------------------------------------------------------------------------------------------------|------------------------------------------------------------------------------------------|
| Please select what child you are ordering for TestChild Outstanding Balance: \$0  September 2015   |                                                                                                    |                                                                                                   |                                                                                                 |                                                                                          |
| Mon 31                                                                                             | Tue 1                                                                                              | Wed 2                                                                                             | Thu 3                                                                                           | Fri 4                                                                                    |
|                                                                                                    | •                                                                                                  |                                                                                                   | 3                                                                                               | 4                                                                                        |
| 7                                                                                                  | 8                                                                                                  | 9                                                                                                 | 10                                                                                              | 11                                                                                       |
| 14                                                                                                 | 15                                                                                                 | 16                                                                                                | 17                                                                                              | 18                                                                                       |
| 21                                                                                                 | 22                                                                                                 | 23                                                                                                | 24                                                                                              | 25                                                                                       |
| 28                                                                                                 | 29                                                                                                 | 30                                                                                                | 1                                                                                               | 2                                                                                        |
| Bagel, Yogurt, and Cher<br>Chicken Tenders w/ BB/<br>Garden Salad w/ Chees<br>Ham & Cheese Sandwic | Bagel, Yogurt, and Chei<br>Classic Macaroni & Che<br>Garden Salad w/ Chees<br>Ham & Cheese Sandwic | Bagel, Yogurt, and Chec<br>Chicken & Cheese Que:<br>Garden Salad w/ Chees<br>Ham & Cheese Sandwic | Bagel, Yogurt, and Chec<br>French Toast Sticks<br>Garden Salad w/ Chees<br>Ham & Cheese Sandwic | Bagel, Yogurt, and Cher<br>Cheese Pizza<br>Garden Salad w/ Chees<br>Ham & Cheese Sandwic |