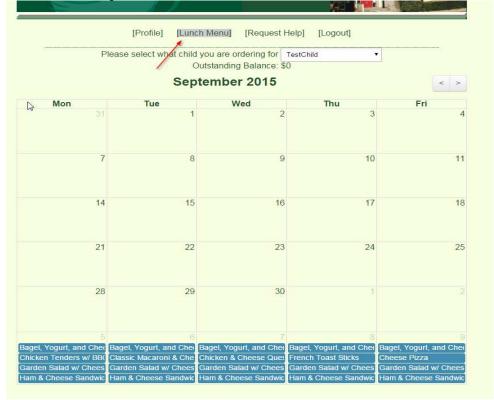

|                                                                                        | elp] [Logout]               | ch Menu] [Request H          | [Profile] [Lunc             |                           |
|----------------------------------------------------------------------------------------|-----------------------------|------------------------------|-----------------------------|---------------------------|
| Please select what child you are ordering for Outstanding Balance: \$0  September 2015 |                             |                              |                             |                           |
| Fri                                                                                    | Thu                         | Wed                          | Tue                         | Mon                       |
| 4                                                                                      | 3                           | 2                            | 1                           | 31                        |
| 11                                                                                     | 10                          | 9                            | 8                           | 7                         |
| 18                                                                                     | 17                          | 16                           | 15                          | 14                        |
| 25                                                                                     | 24                          | 23                           | 22                          | 21                        |
| 2                                                                                      | 1                           | 30                           | 29                          | 28                        |
|                                                                                        | 8<br>Bagel, Yogurt, and Che | 7<br>Bagel, Yogurt, and Chec | ි<br>Bagel, Yogurt, and Che | 5 Bagel, Yogurt, and Cher |
| Cheese Pizza                                                                           | French Toast Sticks         | Chicken & Cheese Que:        | Classic Macaroni & Che      | Chicken Tenders w/ BB0    |
| Garden Salad w/ Chees                                                                  | Garden Salad w/ Chees       | Garden Salad w/ Chees        | Garden Salad w/ Chees       | Garden Salad w/ Chees     |
| Ham & Cheese Sandwic                                                                   | Ham & Cheese Sandwic        | Ham & Cheese Sandwic         | Ham & Cheese Sandwic        | Ham & Cheese Sandwic      |

10. To navigate months you can use the forward and back buttons

11. When selecting items for your child, you will see the balance increase here. It represents your total outstanding for all meals/children, not just the current selected child or month. Once payment is remitted, we will clear the balance as