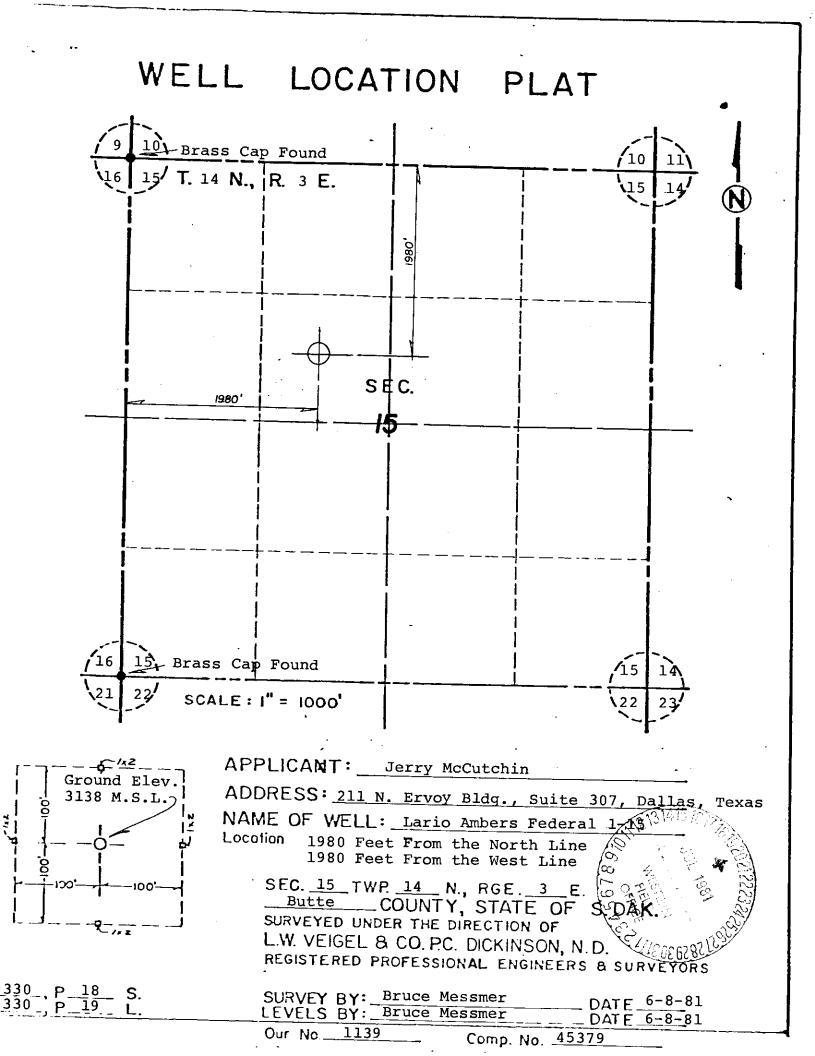

## PERMIT TO DRILL / INTENT TO DRILL

| State Pub. Co., Pierre                                                                                | APPLICATION F                                                     | OR PERMIT TO                                  | ):          | S. Dak. Oil & Gas Board<br>FORM 2                                                                         |
|-------------------------------------------------------------------------------------------------------|-------------------------------------------------------------------|-----------------------------------------------|-------------|-----------------------------------------------------------------------------------------------------------|
| X] DRILL                                                                                              | DEEPEN                                                            | D PLUG BAC                                    | X           | FARM OR LEASE NAME<br>Gustave Unit                                                                        |
|                                                                                                       |                                                                   | SINGLE ZO                                     | NE          | WELL NO.                                                                                                  |
| OIL WELL                                                                                              | X GAS WELL                                                        | □ MULTIPLE                                    | ZONE        | #4                                                                                                        |
| OPERATOR<br>Jerry A. McCut                                                                            | tchin, Jr.                                                        |                                               |             | FIELD AND POOL, OR WILDCAT<br>Wildcat                                                                     |
| ADDRESS<br>211 North Erva<br>Dallas, Texas<br>LOCATION (In feet from ne<br>2470' F51<br>1980' FNL and | 75201<br>arest lines of section or legal subdivision<br>1760' FWL | , where possible)*                            |             | NO. ACRES IN LEASE<br>320<br><sup>14</sup> <sup>14</sup> SEC. TWP. RGE<br>SE NW Sec.15 T14N-R31<br>COUNTY |
|                                                                                                       |                                                                   | 3181' (TO)                                    | P0)         | Butte                                                                                                     |
| NAME AND ADDRESS OF S<br>Bureau of Land<br>Belle Fourche                                              |                                                                   | ELEVATION<br>3138'<br>PROPOSED DEPTH<br>1500' | 1<br>ROTARY | WELLS ETC.                                                                                                |
| NAME AND ADDRESS OF C<br>Elenburg Explo<br>P. O. Box 1850<br>Havre, Montana                           | CONTRACTOR<br>Dration                                             |                                               | WORK        | ry<br>IMATE DATE<br>WILL START<br>st 10, 1981                                                             |
| IF LEASE PURCHASED WIT                                                                                | TH ANY WELLS DRILLED, FROM WHO                                    | M PURCHASED (Name                             | and addre   | ess)                                                                                                      |

WELL LOCATION PLAT