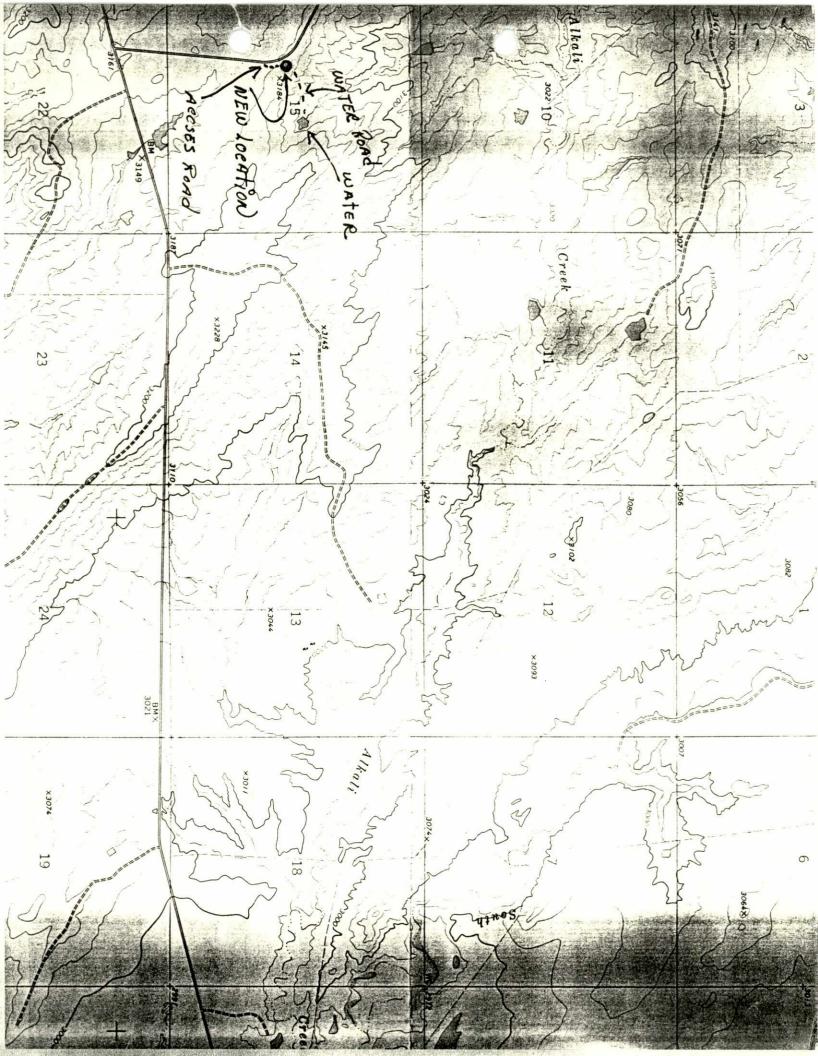

### OPERATOR'S TECHNICAL REPORTS / MAPS

ŧ.

JERRY A. McCUTCHIN, JR. #4 GUSTAVE UNIT Section 15, T14N-R3E Butte County, South Dakota Elevation 3138'

1

- 7-05-82 Spudded. Surface set at 10:00 p.m.
- 7-06-82 Drilling out from under surface.
- 7-07-82 Drilling at 1185'. Will log at 2:00 p.m. today with Schlumberger. Will cement at 4:00 p.m.
- 10-04-82 MIRU K & D Perforators, Inc. mast unit. Ran GR, CCL, Bond Logs. PBTD 1202'. Overall poor cement bond - few spots good bond. Swab well dry, Perf. Shannon in 3 runs lst run 1052'-76', 2nd run 1031'-52', 3rd run 1010'-1031'. Total perfs 1010'-1076' (66' - 69 holes). No indication of gas. Hollow steel carrier (3-1/8"), DML Densi-Jets, 12 gram, EHD 0.36", Pen. 12.37". Shut in w/10 psi.