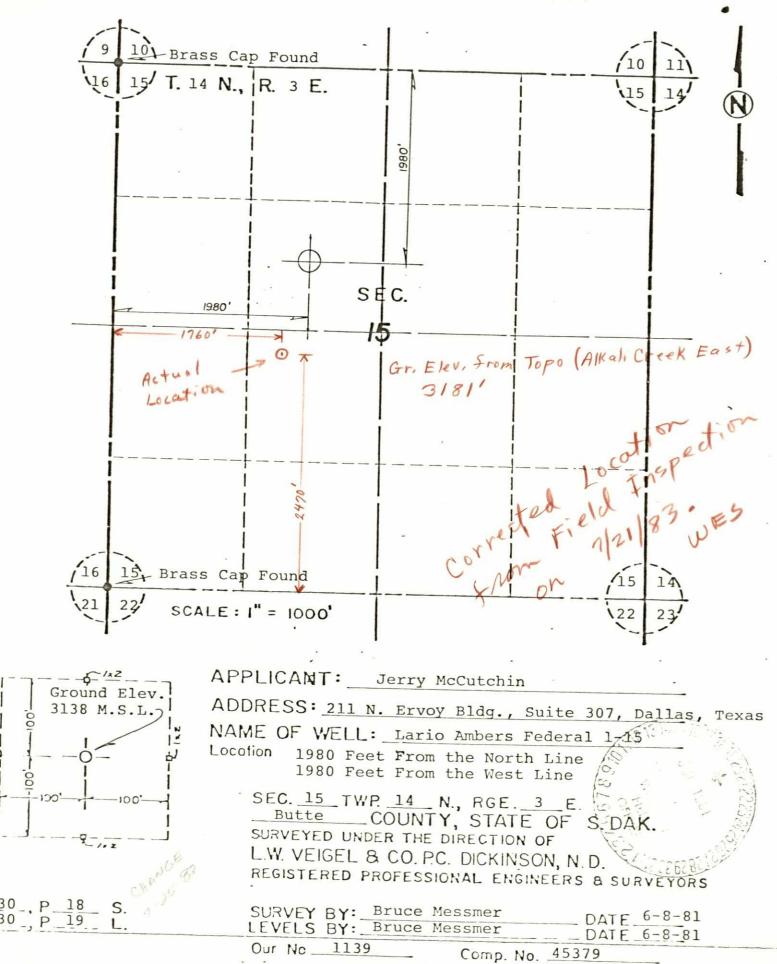

#### PERMIT CHECKLIST

Well Name and Location NESW Butte McCutchin #4 Gustave Unit 1<del>980 FND</del> & <del>1980 F</del>WL 2470'F51 1760 FWL

Permit # 1138

API# 40 019 20049

Surface Bond # 965757

Plugging Bond #962578

## PERMIT TO DRILL / INTENT TO DRILL

| State Pub. Co., Pierre                                                                                | APPLICATION F                                                     | OR PERMIT TO                                  | ):          | S. Dak. Oil & Gas Board<br>FORM 2                                                                         |
|-------------------------------------------------------------------------------------------------------|-------------------------------------------------------------------|-----------------------------------------------|-------------|-----------------------------------------------------------------------------------------------------------|
| X] DRILL                                                                                              | DEEPEN                                                            | D PLUG BAC                                    | X           | FARM OR LEASE NAME<br>Gustave Unit                                                                        |
|                                                                                                       |                                                                   | SINGLE ZO                                     | NE          | WELL NO.                                                                                                  |
| OIL WELL                                                                                              | X GAS WELL                                                        | □ MULTIPLE                                    | ZONE        | #4                                                                                                        |
| OPERATOR<br>Jerry A. McCut                                                                            | tchin, Jr.                                                        |                                               |             | FIELD AND POOL, OR WILDCAT<br>Wildcat                                                                     |
| ADDRESS<br>211 North Erva<br>Dallas, Texas<br>LOCATION (In feet from ne<br>2470' F51<br>1980' FNL and | 75201<br>arest lines of section or legal subdivision<br>1760' FWL | , where possible)*                            |             | NO. ACRES IN LEASE<br>320<br><sup>14</sup> <sup>14</sup> SEC. TWP. RGE<br>SE NW Sec.15 T14N-R31<br>COUNTY |
|                                                                                                       |                                                                   | 3181' (TO)                                    | P0)         | Butte                                                                                                     |
| NAME AND ADDRESS OF S<br>Bureau of Land<br>Belle Fourche                                              |                                                                   | ELEVATION<br>3138'<br>PROPOSED DEPTH<br>1500' | 1<br>ROTARY | WELLS ETC.                                                                                                |
| NAME AND ADDRESS OF C<br>Elenburg Explo<br>P. O. Box 1850<br>Havre, Montana                           | CONTRACTOR<br>Dration                                             |                                               | WORK        | ry<br>IMATE DATE<br>WILL START<br>st 10, 1981                                                             |
| IF LEASE PURCHASED WIT                                                                                | TH ANY WELLS DRILLED, FROM WHO                                    | M PURCHASED (Name                             | and addre   | ess)                                                                                                      |

WELL LOCATION PLAT