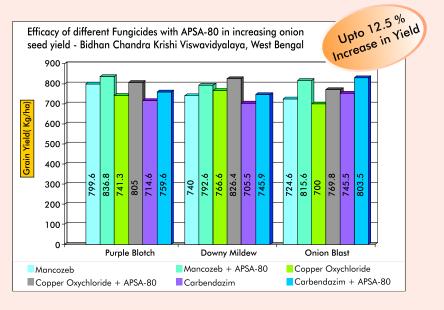

# This test was conducted on Onion at Bidhan Chandra Krishi Viswavidyalaya, West Bengal

Test - Mancozeb, Copper Oxychloride, Carbendazim were sprayed at recommended dosage alone separately & these fungicides were sprayed in combination with APSA-80 at recommended concentration of 5 ml in 15 litres of spray solution for control of Purple blotch, Downy mildew & Onion Blast.

Result 1 - In case of Purple Blotch disease, application of Mancozeb, Copper Oxychloride, Carbendazim individually in combination with APSA-80 showed better disease control which resulted in to 4.7%, 8.6% & 6.3% increase in yield respectively.

Result 2 - In case of Downy Mildew disease, application of Mancozeb, Copper Oxychloride, Carbendazim individually in combination with APSA-80 showed better disease control which resulted in to 7.1%, 7.8% & 5.7% increase in yield respectively.

Result 3 - In case of Onion Blast disease, application of Mancozeb, Copper Oxychloride, Carbendazim individually in combination with APSA-80 showed better disease control which resulted in to 12.6%, 10% & 11.4% increase in yield respectively.