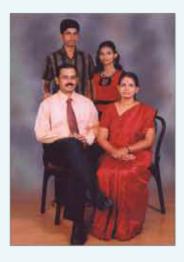

# Kamal & Shashi Dhingra

DIAMONDS A Diamond is a qualified Platinum who has sponsored 6 legs, each of which was at the 21% Performance Bonus level for at least 6 months of the Performance year.

I was born and brought up in Delhi. My wife, Shashi was born and brought up in Ahmedabad. God has blessed us with two children; a daughter, Komal and a son, Anand.