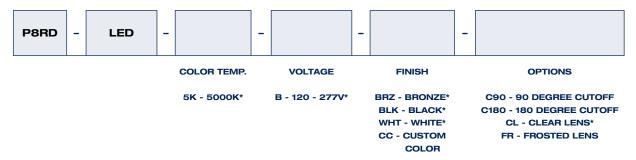

## ORDERING GUIDE

<sup>\*</sup> Standard configuration

#### LEDS

Unit consists of 18 LEDs that deliver 1,900 lumens. Color temperature of LEDs is 5000K.

#### Electrical

Unit has high efficiency drivers that are 120 - 277 volts. System wattage is 25W.

#### Finish

Standard powder coat finishes are Bronze, Black and White. Custom colors are available upon request.

# Options

Frosted lens, 90 degree cutoff, 180 degree cutoff.

| Input Watts | 25W                |
|-------------|--------------------|
| Lumens      | 1,900              |
| Efficiency  | 76 lumens per watt |