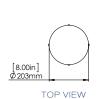

it has high efficiency drivers that are 120 - 277 volts. System wattage is 25W.

#### Mounting

Cast aluminum base with four anchor bolts (1/2" x 12"). Lower body is secured to base with stainless steel screws.

#### Finish

Standard powder coat finishes are Bronze, Black and White. Custom colors are available upon request.

# Options

Frosted lens, 90 degree cutoff, 180 degree cutoff.

| Input Watts | 25W                |
|-------------|--------------------|
| Lumens      | 1,900              |
| Efficiency  | 76 lumens per watt |

| Operating<br>Temperature | -40°C - +40°C    |
|--------------------------|------------------|
| Warranty                 | 5 Years          |
| Color<br>Temperature     | 5000K (standard) |
| LED life                 | 100,000 hours    |

### **DIMENSIONS**





SIDE VIEW







## ORDERING GUIDE



<sup>\*</sup> Standard configuration