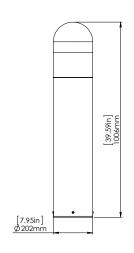

has high efficiency drivers that are 120 - 277 volts. System wattage is 25W.

#### Mounting

Cast aluminum base with four anchor bolts (1/2" x 12"). Lower body is secured to base with stainless steel screws.

#### Finish

Standard powder coat finishes are Bronze, Black and White. Custom colors are available upon request.

# Options

Frosted lens, 90 degree cutoff, 180 degree cutoff.

| Input Watts | 25W                |
|-------------|--------------------|
| Lumens      | 1,900              |
| Efficiency  | 76 lumens per watt |

| Operating<br>Temperature | -40°C - +40°C    |
|--------------------------|------------------|
| Warranty                 | 5 Years          |
| Color<br>Temperature     | 5000K (standard) |
| LED life                 | 100,000 hours    |

### **DIMENSIONS**





SIDE VIEW







## ORDERING GUIDE



<sup>\*</sup> Standard configuration