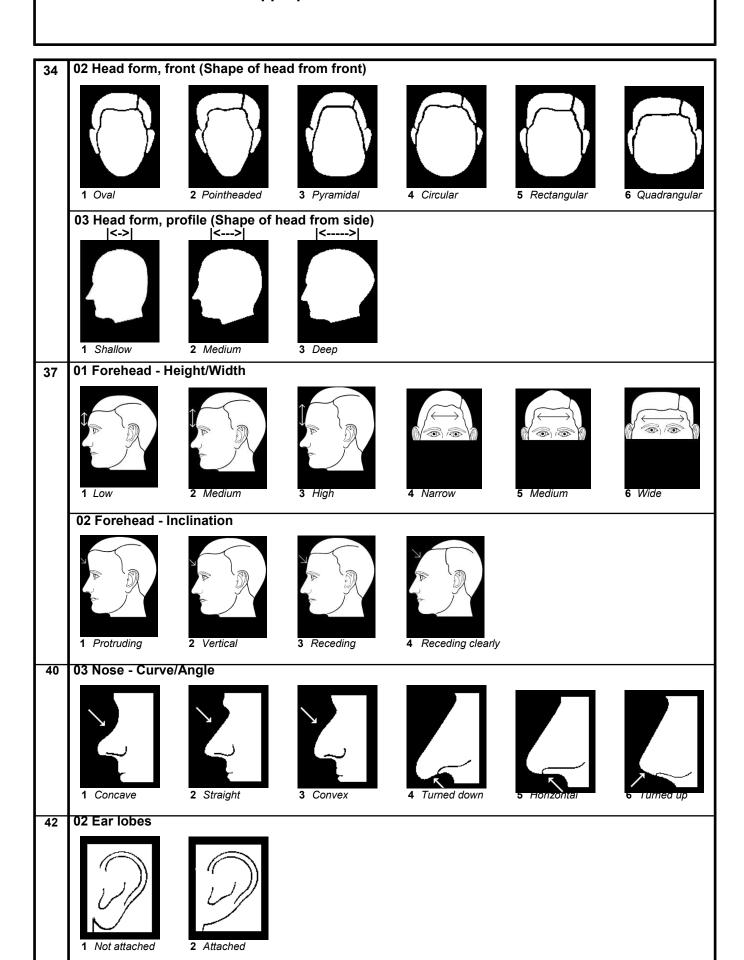

| ost | M <sub>ortem</sub> (pink)     | VICTIN         |                   | IFICATI<br>D BODY | 014 1 0       | No:             |                    |          | D    |
|-----|-------------------------------|----------------|-------------------|-------------------|---------------|-----------------|--------------------|----------|------|
|     | Nature of disaster            | :              |                   |                   |               | Barcode         |                    |          |      |
|     | Place of disaster             | :              |                   |                   |               |                 |                    |          |      |
|     | Date of disaster              | Day            | <sub>\</sub>      | Month             | Yea           | ─ · Male<br>r   | Female Sex         | unk      | nown |
|     |                               | • [ ] •        | a = Data no       | t available       | b = Photo     | c = Furth       | ner information on | nage     |      |
| PHY | SICAL DESCRIPTION (           | at mortuary)   |                   | tavallable        | b - 1 Hoto    | C - T dru       | ici iniomation on  | _        | b    |
| 31  | State of the body             | Complete       | Incomplete 2      | Presentable 3 No  | 4 Yes         | Body part(de    | escribe)           |          |      |
|     |                               | 1 Damaged      |                   | 3 Decomp.         | . <b></b>     | 5 Missing       |                    |          | - +  |
|     | 01 Head                       | - Zumagea      | 1<br>1            | 1                 | 1             | 1               | 1                  |          |      |
|     | 1A Neck / Throat              |                | I<br>I            | i i               | 1             | l<br>i          |                    |          |      |
|     | 02 Right arm 03 Left arm      |                | <u>I</u>          | I<br>I            | 1             | İ               | l                  |          |      |
|     | <b>04</b> Right hand          |                | <del>!</del><br>! | i<br>I            | 1             | l<br>I          | 1                  |          |      |
|     | 05 Left hand                  |                | !<br>!            | !                 | l<br>         | <br>            | 1<br>              |          |      |
|     | 06 Body front 07 Body back    |                | 1                 | !                 | <u> </u>      | <br>            | <u> </u>           |          |      |
|     | 08 Right leg                  |                | !                 | !                 | !<br>!        | !               | i<br>i             |          |      |
|     | 09 Left leg                   |                | <u> </u>          | !<br>!            | !<br>!        | !<br>           |                    |          | _    |
|     | 10 Right foot 11 Left foot    |                | <u> </u>          | 1                 | <u> </u>      | <u> </u>        | <u>:</u>           | <u> </u> | -    |
|     |                               | Indicate spec  | ific details on b | ody sketch, pag   | ge D4.        |                 | L                  |          |      |
| 31  | Estimated age                 | Min            | /<br>/            | lax               | Meth          | od used ?       |                    |          |      |
| 32  | Height                        | Min/cm         | М                 | ax/cm             | Meth          | od used ?       |                    |          |      |
| 33  | Weight                        | Min/kg         | /                 | ax/kg             | Meth          | od used ?       |                    |          |      |
| 34  | Build                         | Light          | Medium            | Heavy             |               |                 |                    |          |      |
|     | <b>01</b> Bodily constitution | 1<br>Oval      | 2 Pointheaded     | 3                 | Circular      | Rectangular     | Quadrangular       |          |      |
|     | <b>02</b> Head form, front    | 1              | 2                 | 3                 | 4             | 5               | 6                  |          |      |
|     | (02-03 see Silhouette sketch) | Shallow        | Medium            | Deep              |               |                 |                    |          |      |
|     | 03 Head form, profile         | 1              | 2                 | 3                 |               |                 |                    |          |      |
| 35  | Race                          | Caucasoid      | Mongoloid         | Negroid           | Туре:         |                 |                    |          |      |
|     | <b>01</b> Group               | 1<br>Light     | 2<br>Medium       | 3<br>Dark         |               |                 |                    |          |      |
|     | <b>02</b> Complexion          | 1              | 2                 | 3                 |               |                 |                    |          |      |
| 36  | Hair of the head              | Natural        | Artificial        | Hair-piece        | Wig           | Braided         | Implanted          |          |      |
|     | <b>01</b> Type                | 1              | 2                 | 3                 | 4 L           | 5               | 6                  |          |      |
|     | <b>02</b> Length              | Short<6cm      | Medium<12cm       | 1 Long>12cm       | Shaved<br>4   |                 |                    |          |      |
|     | 02 Lengui                     | Blond          | L<br>Brown        | Bl <u>ack</u>     | L<br>Red      | G <u>rey</u>    | White              |          |      |
|     | 03 Colour                     | 1              | 2                 | 3                 | 4             | 5               | 6                  |          |      |
|     |                               | Light          | Medium            | Dark              | Turning gre   |                 | Streaked           |          |      |
|     | <b>04</b> Shade of colour     | 1 L            | 2<br>Medium       | 3                 | 4 📗           | 5               | 6                  |          |      |
|     | <b>05</b> Thickness           | Thin<br>1      | 2                 | Thick 3           |               |                 |                    |          |      |
|     | oo maaraa                     | Straight       | Wavy_             | Curly             | Parted        |                 |                    |          |      |
|     | <b>06</b> Style               | 1              | 2                 | 3                 | 4 Left        | ш *             |                    |          |      |
|     | 07 Delda                      | Beginning<br>1 | Advanced 2        | Total<br>3 ,      | Forehead<br>4 | Sides<br>5      | Tonsure<br>6       |          |      |
|     | <b>07</b> Baldness            | (specify):     | <u>-</u> Ш        | <i>/</i>          | · 🔲           | <u> </u>        | <u> </u>           |          |      |
|     | 08 Other                      |                |                   |                   |               |                 |                    |          |      |
| Reg | istered by Duty Title         | :              |                   |                   |               | Signature / Dat | e                  |          |      |
|     | Name                          | :              |                   |                   |               |                 |                    |          |      |
|     | Address<br>Phone/E-mail       |                |                   |                   |               |                 |                    |          |      |
|     | FHORE/E-HIAII                 |                |                   |                   |               |                 |                    |          |      |

| P <sub>ost</sub> | M <sub>ortem</sub> (pink)                                      | VICTIN                |                | FICATION           | ON FOR            |                             |                  |        | <u>_</u> L      | <u>)</u> 2 |
|------------------|----------------------------------------------------------------|-----------------------|----------------|--------------------|-------------------|-----------------------------|------------------|--------|-----------------|------------|
|                  | Nature of disaster                                             | :                     | DEAL           | D BODY             |                   | No:  Barcode                |                  |        |                 | ı          |
|                  | Place of disaster                                              | <br>:                 |                |                    |                   | •                           |                  |        |                 |            |
|                  | Date of disaster                                               | : Day                 | М              | onth               | Year              | Male                        | Female Se        | ex unk | now             | n          |
| ВЦΛ              | SICAL DESCRIPTION (                                            | cont \                | a = Data not   | available          | b = Photo         | c = Furthe                  | er information o |        | e G<br><b>b</b> | _          |
| 37               | Forehead                                                       | Low                   | Medium         | High               | Narrow            | M <u>ediu</u> m             | Wide             | a      |                 | ۲          |
|                  | 01 Height / Width (01-02 see Silhouette sketch) 02 Inclination | 1 Protruding          | Vertical 2     | Receding/slight  S | htly or clearly C | 5                           | 6                |        |                 |            |
| 38               | Eyebrows<br>01 Shape / Thickness                               | Straight  1           | Arched 2       | Joining<br>3       | Thin 4            | Medium<br>5                 | Thick 6          |        |                 |            |
|                  | <b>02</b> Peculiarities                                        | Plucked 1             | Tattooed 2     |                    |                   |                             |                  |        |                 |            |
| 39               | Eyes                                                           | Blue                  | Grey 2         | Green              | Brown<br>4        | Black<br>5                  |                  |        |                 |            |
|                  | 01 Colour                                                      | Light                 | Medium         | Dark               | Mixed             |                             |                  |        |                 |            |
|                  | <b>02</b> Shade                                                | 1<br>Small            | 2 Medium       | 3 Large            | 4                 |                             |                  |        |                 |            |
|                  | <b>03</b> Distance between eyes                                | 1 Cross-eyed          | 2 Squint-eyed  | 3 Artificial eye   |                   |                             |                  |        |                 |            |
|                  | <b>04</b> Peculiarities                                        | 1                     | 2              | 3 Left             | 4 Right           |                             |                  |        |                 |            |
| 10               | Nose                                                           | Small                 | Medium<br>2    | Large              | Pointed           | Roman<br>5                  | Alcoholics       | +      |                 |            |
|                  | <b>01</b> Size / Shape                                         | Marks of spec         | ш              | Misshapen          | Other(specify     | `Ш                          | •                |        |                 |            |
|                  | <b>02</b> Peculiarities                                        | 1 No Concave          | 2 Yes Straight | 3 Convex           | 4                 | Horizontal                  | Turned up        | _      |                 |            |
|                  | (03 see Silhouette sketch) <b>03</b> Curve / Angle             | 1                     | 2              | 3                  | 4                 | 5                           | 6                |        |                 |            |
| 1                | Facial hair<br>01 Type                                         | No beard              | Moustache 2    | Goatee             | Whiskers          | Full beard                  |                  |        |                 |            |
|                  |                                                                | Blond                 | Brown 2        | Black              | Red<br>4          | Grey<br>5                   | White            |        |                 |            |
| 12               | 02 Colour Ears                                                 | Small                 | Medium         | Large              | Close-set         | Medium                      | Protruding       | +      | <u> </u>        |            |
| 42               | 01 Size / Angle                                                | 1                     | 2              | 3                  | 4                 | 5                           | 6                |        |                 |            |
|                  | (02 see Silhouette sketch) <b>02</b> Ear lobes / Pierced       | Attached  1 No        | 2 Yes/         | Pierced - spec     | иту number of     | piercings<br><b>5</b> Right |                  |        |                 |            |
| 43               | Mouth<br>01 Size / Other                                       | Small                 | Medium<br>2    | Large ,            | Other (specif     | y):                         |                  | +      |                 |            |
| 44               | Lips                                                           | Thin                  | Medium         | Thick              | Made up           | Other (specify              | y):              | +      | $\vdash$        |            |
| <u></u>          | 01 Shape / Other  Teeth (cf.page F1/F2)                        | 1 Natural             | 2 Untreated    | Treated            | 4 Crowns          | 5 Bridges                   | Implants         | +      | $\vdash$        |            |
| 70               | 01 Conditions                                                  | 1                     | 2              | 3                  | 4                 | 5                           | 6                |        |                 |            |
|                  | 02 Gaps / Missing teeth                                        | Gaps between  1 Upper |                |                    | 4 Lower           | Toothless  5 Upper          | 6 Lower          | r      |                 |            |
|                  | <b>03</b> Dentures                                             | Part.upper            | Part.lower 2   | Full upper         | Full lower 4      | ID-number(sp                | pecify):         | _      |                 |            |
| 46               | Smoking habits 01 Stains found                                 | No<br>1               | Teeth 2 /      | Lips<br>3          | Moustache 4       | Finger / Hand<br>5 Left     | ds 6 Right       |        |                 |            |
| Reg              | istered by Duty Title                                          | :                     |                |                    |                   | Signature / Date            | ·                |        |                 | _          |
|                  | Name<br>Address                                                | :                     |                |                    |                   |                             |                  |        |                 |            |
|                  | Phone/E-mail                                                   | :                     |                |                    |                   |                             |                  |        |                 |            |