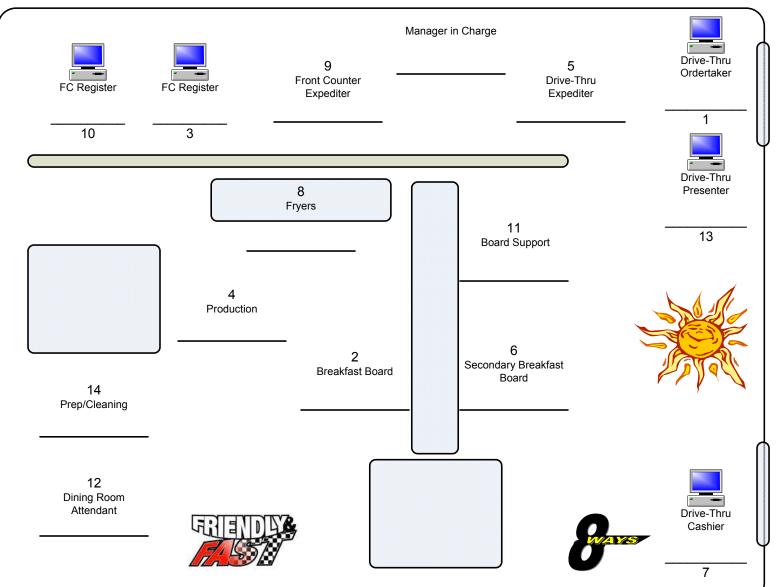

## Staffing & Positioning Guide

| Sales | Team<br>Member | Primary Position        | Secondary Position      | Name | Shift/Breaks |
|-------|----------------|-------------------------|-------------------------|------|--------------|
|       | 1              | Drive-Thru              | Counter                 |      |              |
|       | 2              | Breakfast Board         | Production              |      |              |
|       | 3              | Front Counter           | Coffee Brewing          |      |              |
|       | 4              | Production              | Fryers                  |      |              |
|       | 5              | DT Expediter            | Front Counter Expediter |      |              |
|       | 6              | Secondary Breakfast Bd  | Fryers                  |      |              |
|       | 7              | DT Cashier (Pay Window) |                         |      |              |
|       | 8              | Fryers                  | Production              |      |              |
|       | 9              | Front Counter Expediter | Dining Room             |      |              |
|       | 10             | Front Counter           |                         |      |              |
|       | 11             | Board Support           |                         |      |              |
|       | 12             | Dining Room Attendant   |                         |      |              |
|       | 13             | DT Presenter/Drinks     |                         |      |              |
|       | 14             | Prep/Dishes/Cleaning    |                         |      |              |