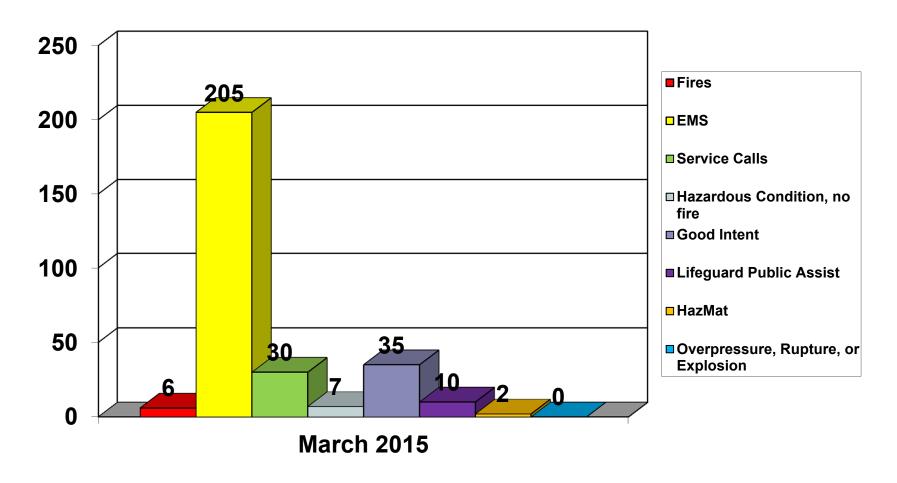

#### **ATTACHMENTS:**

- 1. County of Los Angeles Sheriff's Department Year to Date Crime Statistic Comparisons for the City of Malibu for the month of March 2015
- 2. Los Angeles County Fire Department Activities for March 2015
- 3. Los Angeles County Fire Department, Lifeguard Northern Section Activity Report for March 2015