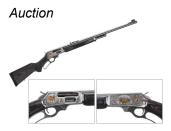

## 2008 RMEF Banquet Edition Rifle: Marlin 1895XLR .45/70

Black/gray laminated hardwood pistol grip stock with fluted comb, cut checkering, decelerator recoil pad and nickel plated swivel studs. 24" stainless steel barrel.