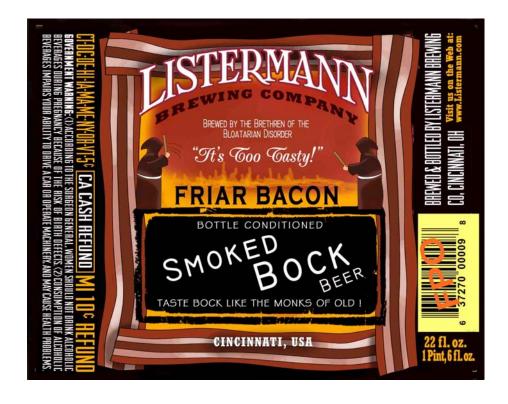

OMB No. 1513-0020

OMB No. 1513-0020 (01/31/2009)

| FOR TTB USE ONLY                              |                 |                                        |                                                   | DEPARTMENT OF THE TREASURY                                                                                                                                        |                                                                          |         |  |
|-----------------------------------------------|-----------------|----------------------------------------|---------------------------------------------------|-------------------------------------------------------------------------------------------------------------------------------------------------------------------|--------------------------------------------------------------------------|---------|--|
| TTB ID                                        |                 |                                        |                                                   | ALCOHOL AND TOBACCO TAX AND TRADE BUREAU  APPLICATION FOR AND                                                                                                     |                                                                          |         |  |
| 10133001000192                                |                 |                                        |                                                   |                                                                                                                                                                   |                                                                          |         |  |
|                                               |                 |                                        |                                                   | CERTIFICATION/EXEMPTION OF LABEL/BOTTLE                                                                                                                           |                                                                          |         |  |
| A DED ID NO (15 cm) OT                        |                 |                                        |                                                   | APPROVAL (See Instructions and Paperwork Reduction Act Notice on Back)                                                                                            |                                                                          |         |  |
| 1. REP. ID. NO. (If any) CT OR 09             |                 |                                        |                                                   | (See instructions an                                                                                                                                              | d Paperwork Reduction Act Notice on Back)                                | '       |  |
|                                               |                 | 901                                    | 09                                                |                                                                                                                                                                   |                                                                          |         |  |
|                                               |                 |                                        |                                                   |                                                                                                                                                                   |                                                                          |         |  |
|                                               |                 |                                        | F                                                 | PART I - APPLICATION                                                                                                                                              |                                                                          |         |  |
| 2. PLANT                                      | 3. SOURCE OF    |                                        |                                                   | 8. NAME AND ADDRESS OF APPLICANT AS SHOWN ON PLANT<br>REGISTRY, BASIC PERMIT OR BREWER'S NOTICE. INCLUDE APPROVED<br>DBA OR TRADENAME IF USED ON LABEL (Required) |                                                                          |         |  |
| REGISTRY/BASIC PERMIT/BREWER'S NO. (Required) |                 | PRODUCT (Required)                     |                                                   |                                                                                                                                                                   |                                                                          |         |  |
|                                               |                 | ✓ Domest                               | ic                                                |                                                                                                                                                                   | ,                                                                        |         |  |
| BR-OH-LIS-150                                 | 001 Imported    |                                        | Listermann Brewing Co., LISTERMANN MFG. CO., INC. |                                                                                                                                                                   |                                                                          |         |  |
|                                               |                 |                                        | 1621 DANA AVE                                     |                                                                                                                                                                   |                                                                          |         |  |
| 4. SERIAL NUN                                 |                 |                                        |                                                   | CINCINNATI OH 45207                                                                                                                                               |                                                                          |         |  |
| (Required)                                    | (               | (Required)                             |                                                   |                                                                                                                                                                   |                                                                          |         |  |
| 103333                                        | 103333          |                                        |                                                   |                                                                                                                                                                   |                                                                          |         |  |
|                                               |                 | DISTILLED SPIRITS                      |                                                   |                                                                                                                                                                   |                                                                          |         |  |
|                                               |                 | ✓ MALT B                               | EVERAGE                                           |                                                                                                                                                                   |                                                                          |         |  |
|                                               |                 | MALID                                  | LVLIVAGE                                          |                                                                                                                                                                   |                                                                          |         |  |
|                                               |                 |                                        |                                                   |                                                                                                                                                                   |                                                                          |         |  |
| 6. BRAND NAME (Required)                      |                 |                                        |                                                   | 8a. MAILING ADDRESS, IF DIFFERENT                                                                                                                                 |                                                                          |         |  |
| LISTERMANN E                                  | BREWING C       | Ю.                                     |                                                   |                                                                                                                                                                   |                                                                          |         |  |
| 7. FANCIFUL N                                 | AME (If any     | ······································ |                                                   |                                                                                                                                                                   |                                                                          |         |  |
| FRIAR BACON                                   | SMOKED E        | BOCK                                   |                                                   |                                                                                                                                                                   |                                                                          |         |  |
| 9. EMAIL ADDRESS 10. FORMULA/SOP NO.          |                 |                                        | JLA/SOP NO.                                       | 11. LAB. NO. & DATE /                                                                                                                                             | 18. TYPE OF APPLICATION                                                  |         |  |
| DAN@LISTERMANN.COM                            |                 | (If any)                               |                                                   | PREIMPORT NO. &                                                                                                                                                   | (Check applicable box(es))                                               |         |  |
|                                               |                 |                                        |                                                   | DATE (If any)                                                                                                                                                     | <br>  a.                                                                 |         |  |
|                                               |                 |                                        |                                                   |                                                                                                                                                                   | CERTIFICATE OF LABEL APPROVAL                                            |         |  |
| 12. NET CONTENTS 13. ALCOHOL CONTE            |                 |                                        | IOL CONTEN                                        | T 14. WINE APPELLATION<br>IF ON LABEL                                                                                                                             |                                                                          |         |  |
| 1 PT. 6 FL. OZ. (<br>OZ.)                     | (22 FL.         | 7                                      |                                                   | IF ON LABEL                                                                                                                                                       | b. CERTIFICATE OF EXEMPTION FROM LABEL APPROVAL                          |         |  |
| 02.)                                          |                 | 46 DHONE NUMBER                        |                                                   |                                                                                                                                                                   | "For sale in only" (Fill in State abbreviation.)                         |         |  |
| 15. WINE VINTAGE DATE                         |                 |                                        |                                                   | 47 EAV NUMBER                                                                                                                                                     | ·                                                                        |         |  |
| 15. WINE VINTA<br>IF ON LABEL                 | GE DATE         | 16. PHONE NUMBER                       |                                                   | 17. FAX NUMBER                                                                                                                                                    | C. DISTINCTIVE LIQUOR BOTTLE APPROVAL. TO BOTTLE CAPACITY BEFORE CLOSURE | OTAL    |  |
|                                               |                 | (513) 731-1130                         |                                                   | (513) 731-3938                                                                                                                                                    | (Fill in amount)                                                         |         |  |
|                                               |                 |                                        |                                                   |                                                                                                                                                                   | d                                                                        |         |  |
|                                               |                 |                                        |                                                   |                                                                                                                                                                   | RESUBMISSION AFTER REJECTION TTB ID. NO                                  |         |  |
|                                               |                 |                                        |                                                   |                                                                                                                                                                   |                                                                          |         |  |
| 19. SHOW ANY                                  | WORDING         | (a) APPEAF                             | RING ON MATE                                      | ERIALS FIRMLY AFFIXED TO                                                                                                                                          | ) THE CONTAINER (e.g., caps, celoseals, corks                            | , etc.) |  |
| OTHER THAN T                                  | THE LABLES      | À ÁFFIXED                              | BELOW, OR (I                                      | b) BLOWN, BRANDED OR E                                                                                                                                            | MBOSSED ON THE CONTAINER (e.g., net conf                                 | tents   |  |
| ,                                             |                 |                                        |                                                   | FIF IT DUPLICATES PORTIO<br>E TEXT APPEARING ON LA                                                                                                                | NS OF THE LABELS AFFIXED BELOW. ALSO<br>BFLS                             | ),      |  |
| SEE ATTACHM                                   |                 |                                        |                                                   |                                                                                                                                                                   |                                                                          |         |  |
|                                               |                 |                                        | PART II -                                         | APPLICANT'S CERTIF                                                                                                                                                | ICATION                                                                  |         |  |
| Under the nanal                               | lties of porice | v Ideolaro:                            | that all statems                                  | ents annearing on this applies                                                                                                                                    | tion are true and correct to the best of my knowle                       | ndae    |  |
|                                               |                 |                                        |                                                   |                                                                                                                                                                   | supplemental documents, truly and correctly repr                         |         |  |
| the content of th                             | e containers    | to which the                           | ese labels will b                                 | e applied. I also certify that I i                                                                                                                                | nave read, understood and complied with the                              | -       |  |
| conditions and i                              | instructions v  | vnich are att                          | ached to an or                                    | ıgınaı ⊤ı B ⊢ 5100.31, Certific                                                                                                                                   | ate/Exemption of Label/Bottle Approval.                                  |         |  |
|                                               | 21. SIGNAT      | URE OF A                               | PPLICANT OF                                       | AUTHORIZED AGENT 22. PRINT NAME OF APPLICANT OR                                                                                                                   |                                                                          |         |  |
| (Application was e-filed)                     |                 |                                        | l)                                                |                                                                                                                                                                   | AUTHORIZED AGENT                                                         |         |  |
| 05/13/2010                                    |                 |                                        |                                                   |                                                                                                                                                                   | DANIEL LISTERMANN                                                        |         |  |

AFFIX COMPLETE SET OF LABELS BELOW

Image Type: Brand (front)

Actual Dimensions: 4.75 inches W X 3.75 inches H

TTB F 5100.31 (6/2006) PREVIOUS EDITIONS ARE OBSOLETE

2 of 2