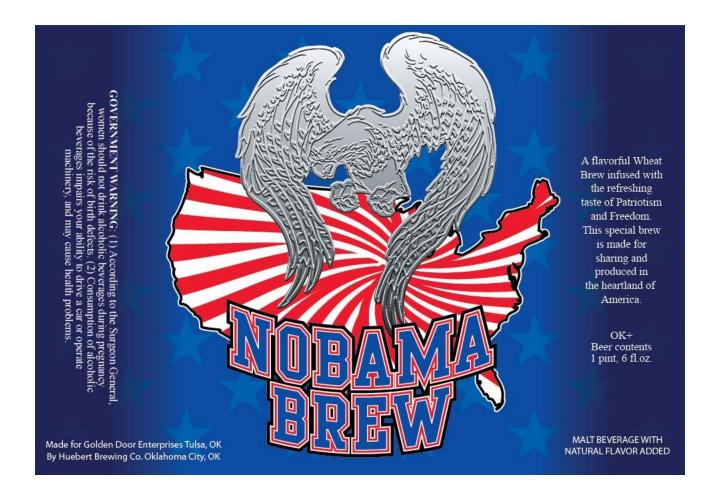

**OMB No. 1513-0020** (01/31/2009)

| FOR TTB USE ONLY                                          |                                                                        | DEPARTMENT OF THE TREASURY ALCOHOL AND TOBACCO TAX AND TRADE BUREAU                            |                                                                                                                                                               |  |
|-----------------------------------------------------------|------------------------------------------------------------------------|------------------------------------------------------------------------------------------------|---------------------------------------------------------------------------------------------------------------------------------------------------------------|--|
| TTB ID                                                    |                                                                        | APPLICATION FOR AND                                                                            |                                                                                                                                                               |  |
| 12153001000344                                            |                                                                        |                                                                                                | CERTIFICATION/EXEMPTION OF LABEL/BOTTLE                                                                                                                       |  |
|                                                           |                                                                        | CLIVIII IOAIION                                                                                |                                                                                                                                                               |  |
| 4 DED ID NO (Kerny)                                       | CT OR                                                                  | (See Instructions o                                                                            | APPROVAL nd Paperwork Reduction Act Notice on Back)                                                                                                           |  |
| 1. REP. ID. NO. (If any)                                  |                                                                        | (See instructions a                                                                            | ind Paperwork Reduction Act Notice on Back)                                                                                                                   |  |
|                                                           | 906 37                                                                 |                                                                                                |                                                                                                                                                               |  |
|                                                           |                                                                        |                                                                                                |                                                                                                                                                               |  |
|                                                           |                                                                        | PART I - APPLICATIO                                                                            | N                                                                                                                                                             |  |
| 2. PLANT                                                  | 3. SOURCE OF 8. NAME AND ADDRESS OF APPLICANT AS SHOWN ON PLANT REGIST |                                                                                                | • 1                                                                                                                                                           |  |
| REGISTRY/BASIC                                            | PRODUCT (Required)                                                     | BASIC PERMIT OR BREWER'S NOTICE. INCLUDE APPROVED DBA OR TRADENAME IF USED ON LABEL (Required) |                                                                                                                                                               |  |
| PERMIT/BREWER'S                                           | ☑ Domestic                                                             | TRADENAME IF USED O                                                                            | N LABEL (Required)                                                                                                                                            |  |
| NO. (Required)                                            | [ Imported                                                             |                                                                                                |                                                                                                                                                               |  |
| BR-OK-HUE-1                                               |                                                                        | HUEBERT'S OLD TYME LAGER, HUEBERT BREWING CO. 421 SW 26TH ST                                   |                                                                                                                                                               |  |
| 4. SERIAL NUMBER (Required)                               | 5. TYPE OF PRODUCT (Required)                                          | OKLAHOMA CITY OK 73109                                                                         |                                                                                                                                                               |  |
| II                                                        | l' _ ' '                                                               |                                                                                                |                                                                                                                                                               |  |
| 120004                                                    | WINE                                                                   |                                                                                                |                                                                                                                                                               |  |
|                                                           | ☐ DISTILLED SPIRITS                                                    |                                                                                                |                                                                                                                                                               |  |
|                                                           | MALT BEVERAGE                                                          |                                                                                                |                                                                                                                                                               |  |
|                                                           |                                                                        |                                                                                                |                                                                                                                                                               |  |
|                                                           |                                                                        |                                                                                                |                                                                                                                                                               |  |
| 6. BRAND NAME (Required)                                  |                                                                        | 8a. MAILING ADDRESS, IF DIFFERENT                                                              |                                                                                                                                                               |  |
| HUEBERT BREWING CO                                        | ).                                                                     |                                                                                                |                                                                                                                                                               |  |
| 7. FANCIFUL NAME (If a                                    | ny)                                                                    |                                                                                                |                                                                                                                                                               |  |
| NOBAMA BREW                                               |                                                                        |                                                                                                |                                                                                                                                                               |  |
| 9. EMAIL ADDRESS                                          | 10. GRAPE VARIETAL(S                                                   | 11. FORMULA                                                                                    | 18. TYPE OF APPLICATION                                                                                                                                       |  |
| HUEBERT@MSN.COM                                           | (If any)                                                               |                                                                                                | (Check applicable box(es))                                                                                                                                    |  |
|                                                           |                                                                        | 1164494                                                                                        |                                                                                                                                                               |  |
|                                                           |                                                                        |                                                                                                | a. CERTIFICATE OF LABEL APPROVAL                                                                                                                              |  |
| 12. NET CONTENTS                                          | 13. ALCOHOL CONTEN                                                     | T 14. WINE APPELLATION                                                                         | CERTIFICATE OF EXEMPTION FROM LABEL APPROVAL                                                                                                                  |  |
| 1 PT. 6 FL. OZ. (22 FL.                                   |                                                                        | IF ON LABEL                                                                                    | "For sale in only" (Fill in State                                                                                                                             |  |
| OZ.)                                                      |                                                                        |                                                                                                | abbreviation.)  DISTINCTIVE LIQUOR BOTTLE APPROVAL. TOTAL                                                                                                     |  |
| 15. WINE VINTAGE DATE                                     | 16. PHONE NUMBER                                                       | 17. FAX NUMBER                                                                                 | C. BOTTLE CAPACITY BEFORE CLOSURE                                                                                                                             |  |
| IF ON LABEL                                               | (405) 634-6528                                                         | (405) 692-7544                                                                                 | (Hill in amount)                                                                                                                                              |  |
|                                                           | (100)0010020                                                           | (100) 002 1011                                                                                 | d. RESUBMISSION AFTER REJECTION TTB ID. NO                                                                                                                    |  |
|                                                           |                                                                        |                                                                                                |                                                                                                                                                               |  |
|                                                           |                                                                        |                                                                                                |                                                                                                                                                               |  |
|                                                           |                                                                        |                                                                                                |                                                                                                                                                               |  |
| 19. SHOW ANY WORDIN                                       | G (a) APPEARING ON MA                                                  | TERIALS FIRMLY AFFIXED T                                                                       | O THE CONTAINER (e.g., caps, celoseals, corks, etc.)                                                                                                          |  |
|                                                           |                                                                        |                                                                                                | EMBOSSED ON THE CONTAINER (e.g., net contents                                                                                                                 |  |
|                                                           |                                                                        | EN IF IT DUPLICATES PORTK<br>GE TEXT APPEARING ON LA                                           | ONS OF THE LABELS AFFIXED BELOW. ALSO,                                                                                                                        |  |
| I NOVIDE HANGLAHON                                        |                                                                        |                                                                                                |                                                                                                                                                               |  |
|                                                           | PART II                                                                | - APPLICANT'S CERT                                                                             | FICATION                                                                                                                                                      |  |
| and belief; and, that the re the content of the contained | presentations on the labels<br>ers to which these labels wil           | attached to this form, includin I be applied. I also certify that                              | cation are true and correct to the best of my knowledge g supplemental documents, truly and correctly represent I have read, understood and complete with the |  |
|                                                           |                                                                        |                                                                                                | icate/Exemption of Label/Bottle Approval.                                                                                                                     |  |
|                                                           | ATURE OF APPLICANT O                                                   | R AUTHORIZED AGENT                                                                             | 22. PRINT NAME OF APPLICANT OR                                                                                                                                |  |
| ' ' '                                                     | tion was e-filed)                                                      |                                                                                                | AUTHORIZED AGENT                                                                                                                                              |  |
| 06/01/2012                                                |                                                                        |                                                                                                | RICK HUEBERT                                                                                                                                                  |  |
|                                                           |                                                                        |                                                                                                |                                                                                                                                                               |  |

EXPIRATION DATE (If any)

**STATUS** 

THE STATUS IS APPROVED.

**CLASS/TYPE DESCRIPTION** 

MALT BEVERAGES SPECIALITIES - FLAVORED

AFFIX COMPLETE SET OF LABELS BELOW

Image Type:

Brand (front)

Actual Dimensions: 6.5 inches W X 4.5 inches H

Note: The image below has been reduced to fit the page. See actual dimensions above.

2 of 3

TTB F 5100.31 (5/2011) PREVIOUS EDITIONS ARE OBSOLETE

3 of 3