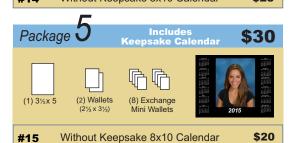

### CHOOSE YOUR PACKAGE(S) - Select one or more packages to suit your needs

All Gift Sizes come with the year in the lower left corner. — 2014