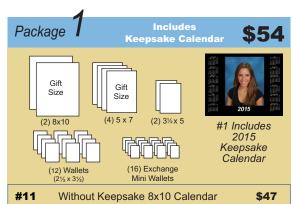

### CHOOSE YOUR PACKAGE(S) - Select one or more packages to suit your needs

All Gift Sizes come with the year in the lower left corner. — 2014