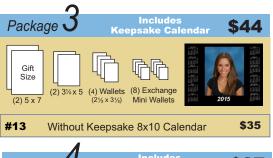

### CHOOSE YOUR PACKAGE(S) - Select one or more packages to suit your needs

All Gift Sizes come with the year in the lower left corner. — 2014