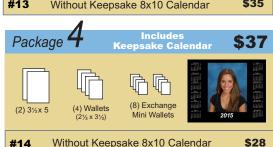

### CHOOSE YOUR PACKAGE(S) - Select one or more packages to suit your needs

All Gift Sizes come with the year in the lower left corner. — 2014