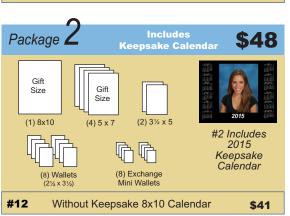

### CHOOSE YOUR PACKAGE(S) - Select one or more packages to suit your needs

All Gift Sizes come with the year in the lower left corner. — 2014