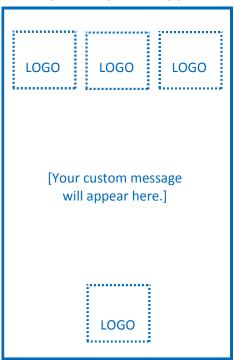

### **LOGO PLACEMENT:**

Please circle where you would like your logo to appear on the inside of the cards (please choose only one logo box per layout):

#### **PORTRAIT CARD LAYOUT**

#### LANDSCAPE CARD LAYOUT

**YOUR CUSTOM MESSAGE (25 words maximum):** 

Please send all completed forms and company logo (if applicable) to qaise.karimzada@makeawish.ca by DECEMBER 4, 2014.

Please allow 2-3 weeks to process your order.