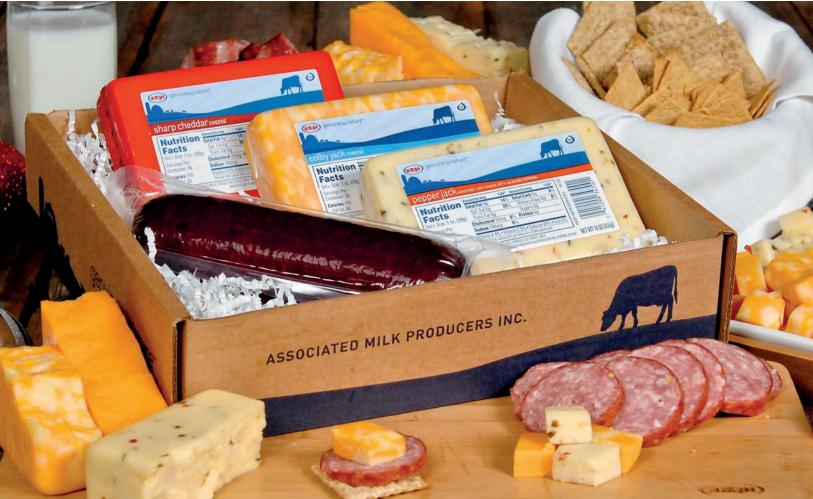

#### A. Cheese and Meat Gift Box

Sharp Cheddar, Colby Jack, Pepper Jack and Sausage

\$27.00

Weight 3.75 lbs.