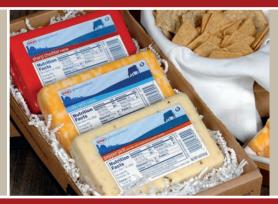

#### A. Cheese and Meat Gift Box

Sharp Cheddar, Colby Jack, Pepper Jack and Sausage

\$27.00

Weight 3.75 lbs.

#### **B.** Cheese Gift Box

Sharp Cheddar, Colby Jack and Pepper Jack

\$24.00

Weight 3 lbs.