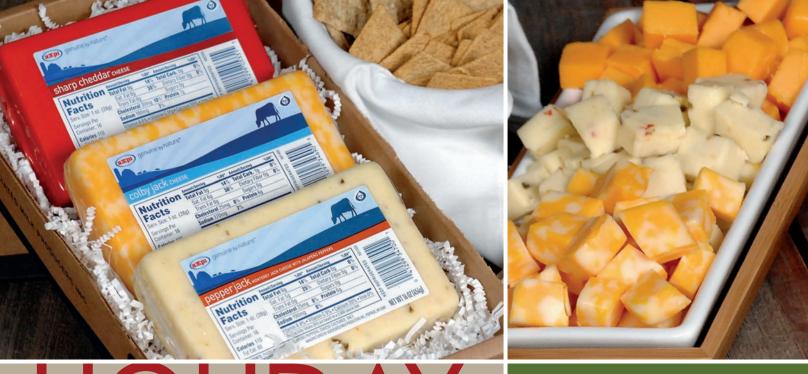

#### A. Cheese and Meat Gift Box

Sharp Cheddar, Colby Jack, Pepper Jack and Sausage

\$27.00

Weight 3.75 lbs.

#### **B.** Cheese Gift Box

Sharp Cheddar, Colby Jack and Pepper Jack

\$24.00

Weight 3 lbs.