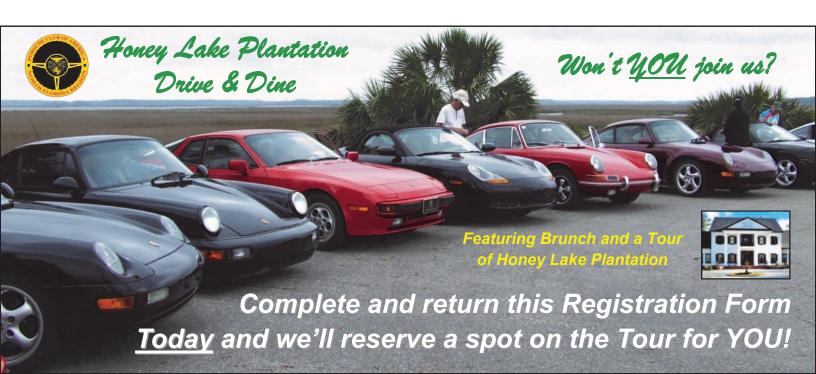

## Get that Porsche ready for a **Drive & Dine!**

What: Honey Lake Plantation Drive and Dine

When: 10:45 AM ET on Sunday, April 14th, 2013 (Caravan departs for plantation at 11:15 AM)

<u>Where:</u> The Miccosukee Canopy Road Greenway Park on Miccosukee Road in Tallahassee, FL. We will use the Edenfield Road entrance which is exactly 2.2 miles East of the intersection of Capital Circle NE and Miccosukee Road. *Don't* use the park's 5600 Miccosukee Rd. address for your GPS as it may direct you to one of the other two entrances to the park - make sure you use the entrance adjacent to Edenfield Rd!

## Honey Lake Plantation Drive & Dine

Tallahassee to Greenville, FL. Sunday, April 14th, 2013

We will meet in Tallahassee at 10:45 AM Eastern Time at the Miccosukee Canopy Road Greenway (see reverse side for directions) and take a scenic tour arranged by Rally Master Don Boggs to the plantation. Brunch will be at 12:45 PM so arrive hungry! Tour the plantation with the owner after Brunch. Lodging for out-of-towners recommended at the Cabot Lodge (I-10 at Exit 203) or call Honey Lake Plantation at (850) 948-9911 to stay on the plantation itself! Registration fee of \$25 per person includes brunch and plantation tour. Event Registrar is Bob Wilson who may be reached at (850) 421-2483 or <a href="mailto:bisobob47@embarqmail.com">bisobob47@embarqmail.com</a>. Make checks payable to North Florida Region PCA and mail with form below to Bob Wilson, 209 Dogwood Forest Rd., Crawfordville, FL. 32327 to register. We also suggest that you take a few minutes and go to <a href="https://www.honeylakeplantation.com">www.honeylakeplantation.com</a> on the web to learn more about this fascinating location!