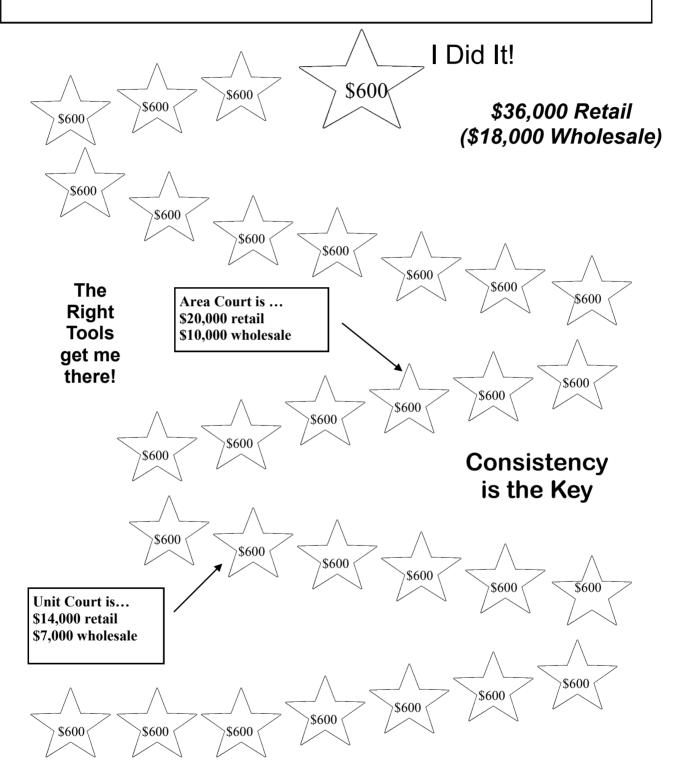

#### **Queen's Court of Personal Sales**

\$36,000 Retail (\$18,000 Wholesale)
Earn a Genuine Stone or Diamond Ring in 14 kt gold setting from Mary Kay, Inc.

## Queen's Court of Personal Sales 2012