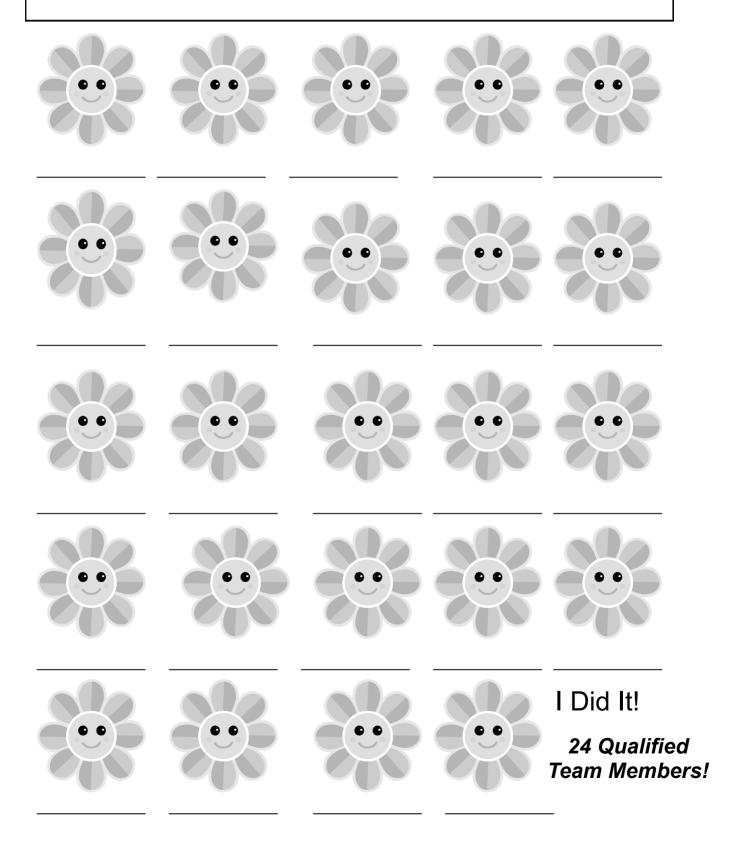

#### **Queen's Court of Personal Team Building**

24 Qualified Team Members
(a qualified team member is one who places an accumulative wholesale order of \$600+ within the seminar year)

Earn the Diamond Bumblebee

## Queen's Court of Personal Team Building 2012