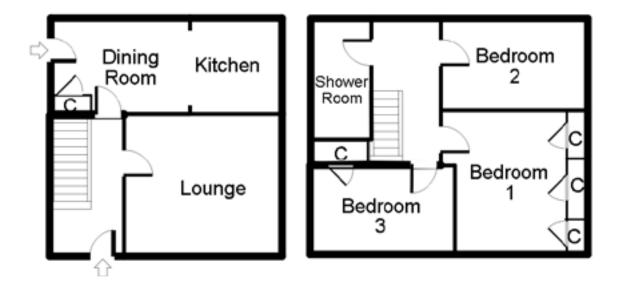

27 Alva Crescent Fraserburgh 3 Bed End-Terrace House Offers Over £105,000



# Buying a home? We're here.

Offering good sized accommodation throughout, this is in move in condition, ideal for first time buyers or families looking for more space. Viewing is highly recommended to appreciate all this property has to offer.



### Dinng Kitchen 20.1' x 18.1'



Lounge 14' x 12'



Lounge Alternative View



**Dining Kitchen** Alternative View

# Here's the plan.



## Accommodation & Measurements

### This end-terrace house comprises of:

- Lounge: 14' x 12'
- Dining Kitchen: 20.1' x 8.1'
- Bedroom 1: 12' x 12'
- Bedroom 2: 14' x 8.1'
- Bedroom 3: 13'x 8.1'
- Shower Room: 8' x 5'
- Rear Garden





Bedroom 1 Alternative View



Bedroom 2 14' x 8.1'



Bedroom 2 Alternative View

Bedroom 1 12' x 12'



Shower Room 8' x 5'



Bedroom 3 13' x 8.1'



### **More information**

Features/extras. electric storage heating, double glazing

**Moveable items:** All floor coverings, blinds, light fittings, built in dishwasher, most curtains and garden shed to be included in the sale.

Price: offers over £105,000 Council Tax: A Energy Efficiency Rating: E Postcode: AB43 9RW

To arrange an viewing appointment contact our property office at:

Fraserburgh Telephon