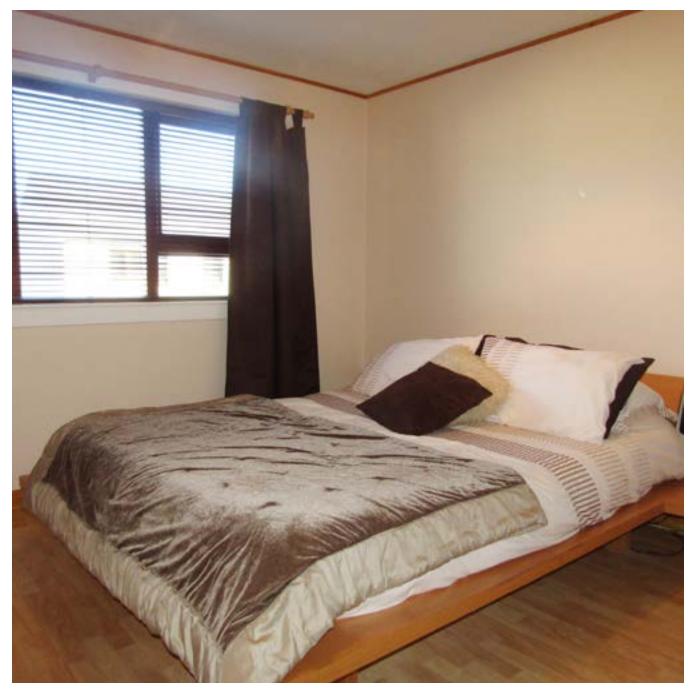

### This end-terrace house comprises of:

- Lounge: 14' x 12'
- Dining Kitchen: 20.1' x 8.1'
- Bedroom 1: 12' x 12'
- Bedroom 2: 14' x 8.1'
- Bedroom 3: 13'x 8.1'
- Shower Room: 8' x 5'
- Rear Garden

Bedroom 1 Alternative View