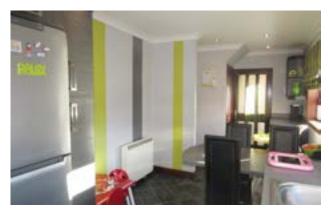

### Dinng Kitchen 20.1' x 18.1'

Lounge 14' x 12'

Lounge Alternative View

**Dining Kitchen** Alternative View