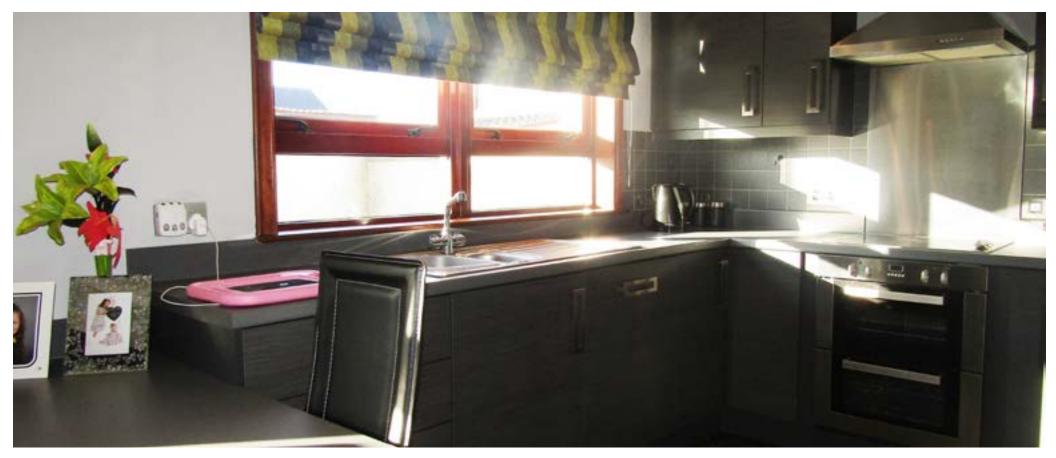

### Dinng Kitchen 20.1' x 18.1'

Lounge 14' x 12'

Lounge Alternative View

**Dining Kitchen** Alternative View

### This end-terrace house comprises of:

- Lounge: 14' x 12'
- Dining Kitchen: 20.1' x 8.1'
- Bedroom 1: 12' x 12'
- Bedroom 2: 14' x 8.1'
- Bedroom 3: 13'x 8.1'
- Shower Room: 8' x 5'
- Rear Garden

Bedroom 1 Alternative View