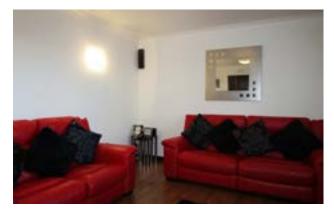

### Dinng Kitchen 20.1' x 18.1'

Lounge 14' x 12'

Lounge Alternative View

**Dining Kitchen** Alternative View

### This end-terrace house comprises of:

- Lounge: 14' x 12'
- Dining Kitchen: 20.1' x 8.1'
- Bedroom 1: 12' x 12'
- Bedroom 2: 14' x 8.1'
- Bedroom 3: 13'x 8.1'
- Shower Room: 8' x 5'
- Rear Garden

Bedroom 1 Alternative View