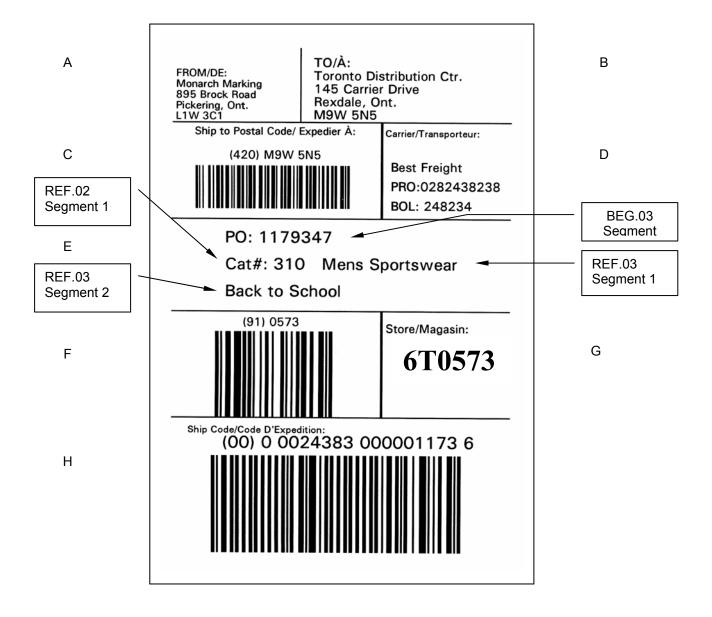

## Hbc Pre-Distributed UCC-128 Shipping Label (Carton Detail)

| <u>Section</u> | <u>Content</u>                                                 |  |  |  |
|----------------|----------------------------------------------------------------|--|--|--|
| Α              | Supplier's ship from name and address.                         |  |  |  |
| В              | Retailer's ship to name and address                            |  |  |  |
| С              | Retailer's ship to postal code.                                |  |  |  |
| D              | Carrier information.                                           |  |  |  |
| E              | Agreed to information between retailer and supplier.           |  |  |  |
|                | i.e. purchase order number, Category, and Division description |  |  |  |
|                | This section can be shared between the retailer and supplier.  |  |  |  |
| F              | Retailer Store destination code                                |  |  |  |
| G              | Retailer Store name or code.                                   |  |  |  |
| Н              | UCC 128-Serial Shipping Container Code (SSCC)                  |  |  |  |
|                |                                                                |  |  |  |

## Hbc Pre-Distributed UCC-128 Shipping Label (Carton Detail)

designer (1)

<u>Please Note</u>: **The Bay** and **Home Outfitters'** store codes are **2 alphanumeric+ 4 numeric**; and **Zellers** and **Best Value's** store codes are **2 alpha + 4 numeric**.