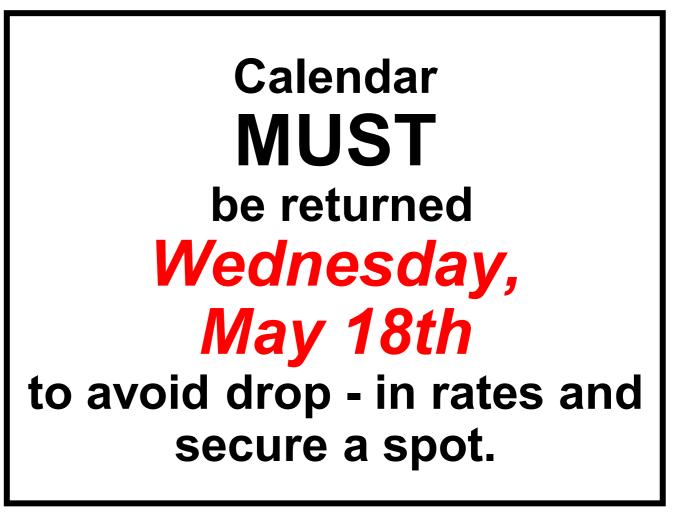

## NO SWITCHING DAYS OR REFUNDS ALLOWED.

The ASP closes at 5:30pm. A \$1.00 per minute, late fee, per child, will apply if student is not picked up by that time. Payment is due at pick up time. NO EXCEPTIONS!