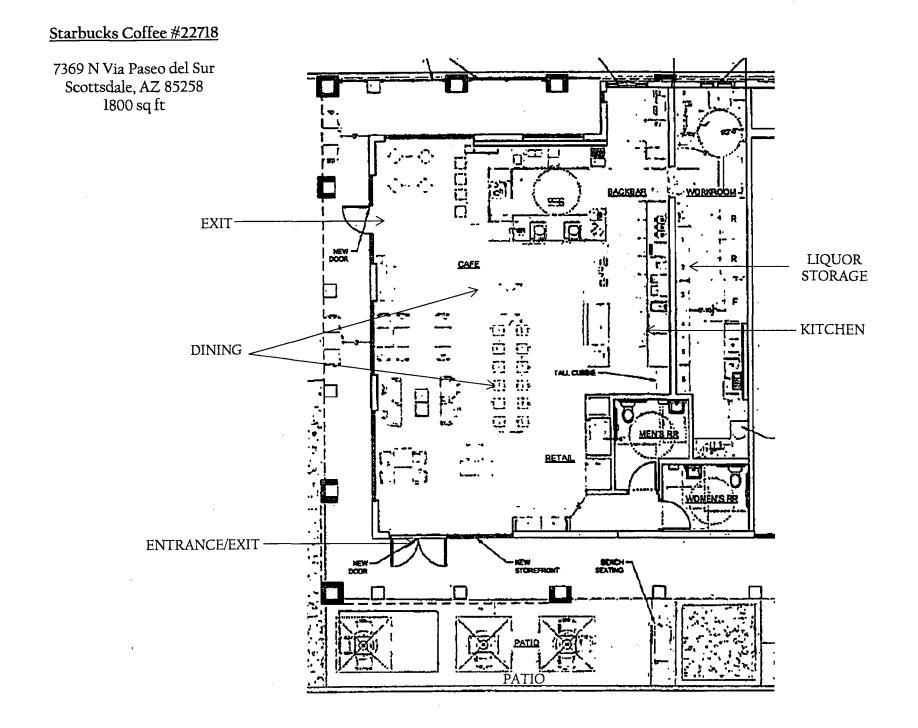

### Restaurant.

**A.R.S. Section 4-205.02 and R19-1-206 Criteria for Restaurant Operations.** This owner intends to operate this location as a restaurant according to the applicant's responses to the State's Restaurant Operation Plan categories: Personnel, Equipment, Menu, Live Entertainment, Bar Games/Televisions, Name of Establishment, Bar Seating Area and Dinnerware. This establishment is 2,200 sq. ft. in size, including an existing 400 sq. ft. patio. There is no bar service area, and the kitchen area is 450 sq. ft. or 21% of the gross floor area.

The operational characteristics and floor plan qualify as a restaurant.

### **Outdoor Patio.**

The existing non-contiguous patio, on the west side of the building is 400 sq. ft. and does not encroach into the adjacent pedestrian walkway. There is a minimum 6 ft. clearance for pedestrian access.