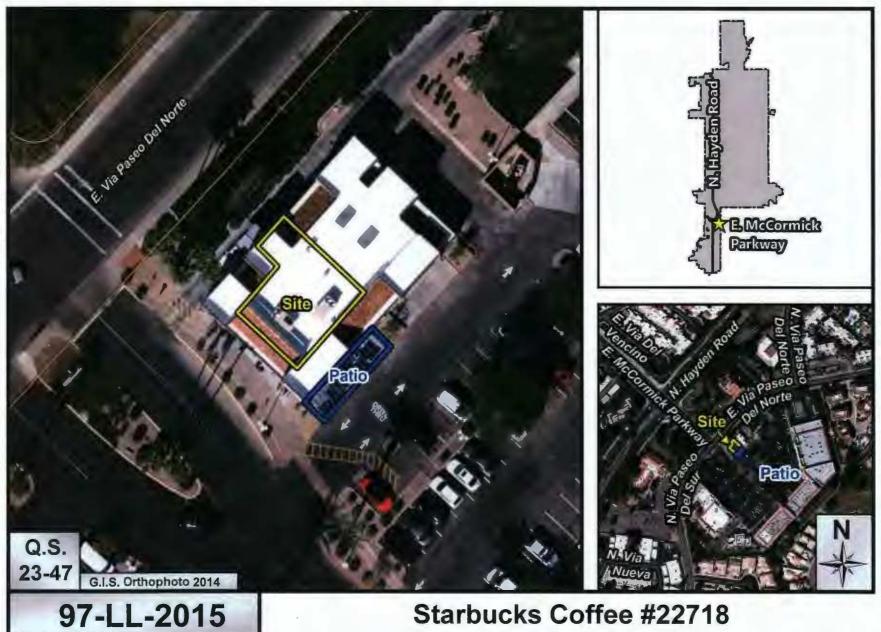

### LOCATION

7369 N Via Paseo del Sur

### **Outdoor Patio.**

The existing non-contiguous patio, on the west side of the building is 400 sq. ft. and does not encroach into the adjacent pedestrian walkway. There is a minimum 6 ft. clearance for pedestrian access.

### Zoning.

This site is zoned Neighborhood Commercial, Planned Neighborhood Center, Planned Community District (C-1, PNC, PCD), which allows restaurants. The applicant has been notified of the City's expectation that the business will continue to operate as a restaurant as defined by City Code. The surrounding area is reasonably compatible with the proposed use.

### Parking and Traffic.

The surrounding street network provides sufficient access.

The existing restaurant is not expanding and the sale of spirituous liquor itself does not increase parking demand. Parking is in compliance with the zoning ordinance.