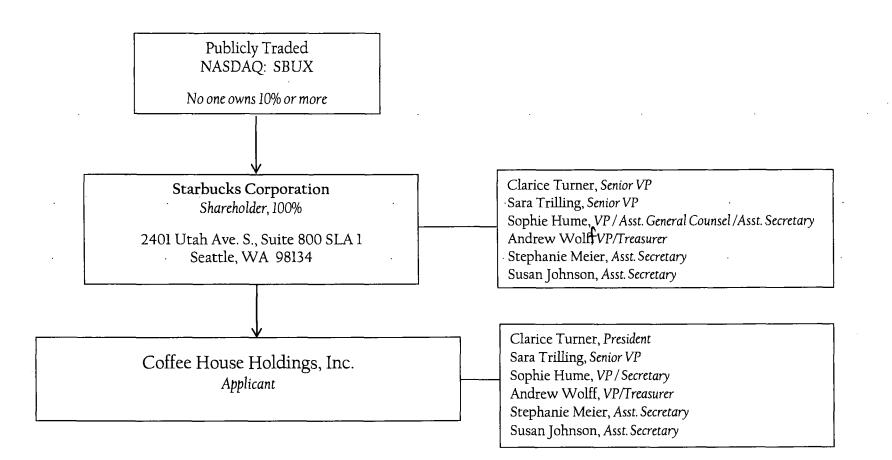

(Attach additional sheet if necessary)

7. If the corporation/ L.L.C are owned by another entity, attach an Organizational FLOWCHART showing the structure of the ownership. Attach additional sheets as needed in order to disclose the Officers, Directors, Members, Managers, Partners, Stockholders and percentage owners of those entities.

### Coffee House Holdings, Inc. Ownership Chart

SECTION-8 Club Applicants EACH PERSON LISTED MUST SUBMIT A COMPLETED QUESTIONNAIRE, AN "APPLICANT" TYPE FINGERPRINT CARD, AND \$22 PROCESSING FEE FOR EACH CARD.