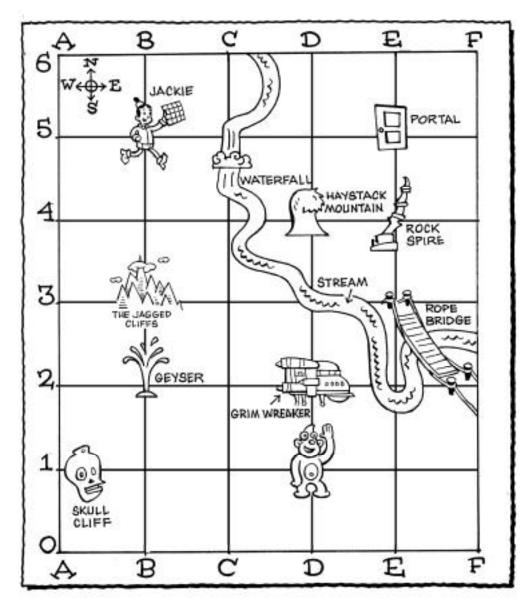

## STUDENT ACTIVITY MASTER

| Name:  | Date: |  |
|--------|-------|--|
| ranic. | Date. |  |

The evil Hacker has stolen one of cyberspace's greatest treasures—the gold statue of a monkey! Hacker hid it on the island where he kidnapped Dr. Marbles. The monkey is hard to find, since all the island's landmarks got turned inside out! Luckily, Hacker dropped a map of part of the island that shows where he put the statue. Jackie found the map. Can you help her save the monkey from Hacker?

## Go For It!

Trace a path, following the grid lines, that Jackie can follow to reach the monkey. What adventures does she have on the way? Write a story about how she takes the monkey to the portal and escapes Hacker's clutches. Be ready to explain your route, using coordinates to describe it.