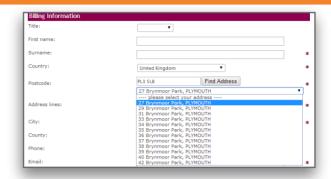

Raiser's Edge

NetCommunity

Blackbaud

Contact us about this product info@smartthing.co.uk

The user types their postcode in and selects the appropriate address from the drop down box.

The address then autocompletes into the boxes.