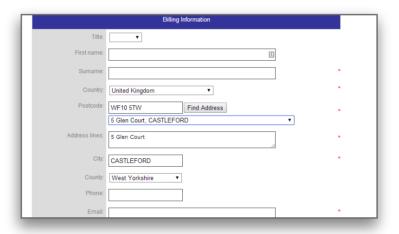

Raiser's Edge

NetCommunity

Blackbaud

Contact us about this product info@smartthing.co.uk

The user types their postcode in and selects the appropriate address from the drop down box.

The address then autocompletes into the boxes.