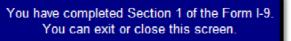

- You will be prompted to answer a security question in order to sign the document electronically. You may choose a question from the drop down menu and put the answer in the blank box to the right. Please read the attestation and click on "E-Sign Document" if you consent.
- > You will see the message below if you have completed the form successfully.