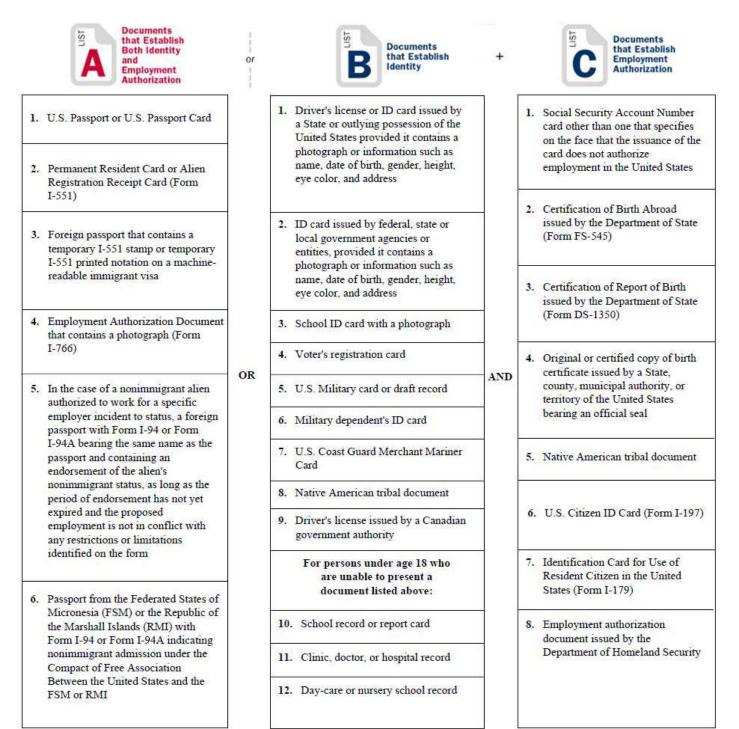

## LIST OF ACCEPTABLE DOCUMENTS FOR E-VERIFY

All employees are required to complete the Employment Eligibility Verification (Form I-9) in order to verify identity and employment eligibility. You must provide either one piece of identification from List A, OR one piece of identification from List B and one piece from List C. For example, you must provide a U.S. Passport <u>-OR-</u> both a Driver's License and a Social Security Card.