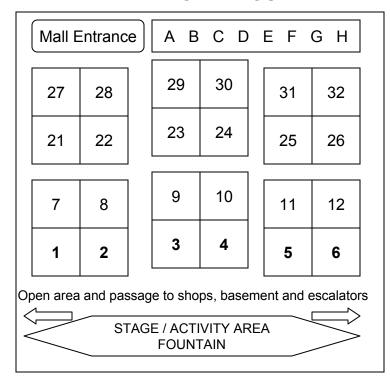

### **EXHIBITION LAYOUT**

#### **BOOTH RENTAL**

All booth from number 1 to 32 are 2x2 meters in size and include the following: Booth Panels (2x2 meters, 8 feet high), Corporate signage, Floor carpet, 1 negotiation table, 2 chairs, fluorescent lamps and Electrical outlets.

Prime Booth Numbers 1-6.....Pesos 20,000 + VAT Booth Numbers 7-32.....Pesos 15,000 + VAT

#### **TABLE SPACES**

If you don't need your own booth and just a table and one panel to hang your Company poster, the Tables Spaces A – H are ideal for you.

Table Space......Pesos 9,000 + VAT

## **RAW SPACE**

If you do not want to avail of our booth system, you can rent raw space at Pesos 2,500.00 + VAT per square meter (minimum 4 square meter).

All spaces are awarded on a first come – first served basis. Bookings must be accompanied by a 50% non-refundable down payment to ensure reservation. Cancellation of paid bookings will not be allowed, however exhibitor substitution is allowed. Full payment has to be made by August 31, 2004. Please issue all checks to RK Franchise Consultancy.