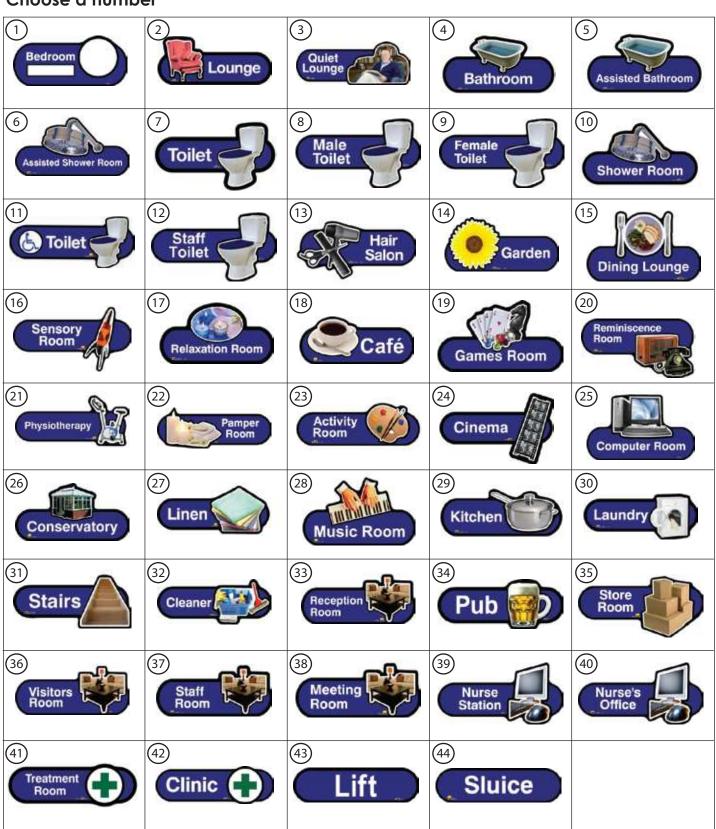

each sign you require.

| Blue        | Green        | Red   | Yellow | Lilac               |
|-------------|--------------|-------|--------|---------------------|
| Pastel Blue | Pastel green | White | Cream  | Or specify your own |
|             |              |       |        | colour              |

# Example

| Sign Number | Size | Туре | Colour | Quantity |  |
|-------------|------|------|--------|----------|--|
| 6           | Lrg  | Hyg  | Red    | 3        |  |

### Choose a colour

| Blue        | Green        | Red   | Yellow | Lilac               |
|-------------|--------------|-------|--------|---------------------|
| Pastel Blue | Pastel green | White | Cream  | Or specify your own |
|             |              |       |        | colour              |

### Choose a number



# Order form - Signage

find®

Page 2

January 2015

| Sign number | Size | Туре | Colour | Quantity |
|-------------|------|------|--------|----------|
|             |      |      |        |          |
|             |      |      |        |          |
|             |      |      |        |          |
|             |      |      |        |          |
|             |      |      |        |          |
|             |      |      |        |          |
|             |      |      |        |          |
|             |      |      |        |          |
|             |      |      |        |          |
|             |      |      |        |          |
|             |      |      |        |          |
|             |      |      |        |          |
|             |      |      |        |