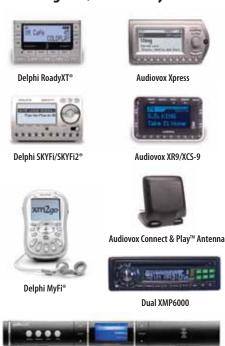

\$30 mail-in rebate applies toward purchase of a Delphi RoadyXT, Audiovox Xprsx, Delphi SKYFi/SKYFi2, Audiovox XR9/XCS-9, Audiovox Connect & Play Antenna, Polk XRt12, Delphi MyFi or Dual XMP6000 receiver made between 4/2/06 – 4/29/06. All mail-in rebate requests must be postmarked by 5/30/06, received by 6/10/06 and include the original UPC barcode and original Radio ID tab out from the XM Radio box, and a copy of the purchase receipt indicating purchase of a Delphi RoadyXT, Audiovox Xpress, Delphi MyFi or Dual XMP6000 receiver. Limit one (1) rebate per valid radio ID and maximum of three (3) rebates are allowed per household. Purchases made from Wal\*Mart, Target, Sam's Club, Costco, Staples and through XM's Special Promotion Programs are not eligible for this mail-in rebate. Rebate not available for purchases by groups, clubs or organizations. Only purchases by an end-user consumer from a participating XM Satellite Radio lose listed above) are eligible for this rebate. Offer valid for purchases made in continental US only. This offer can not be combined with other offers from XM Satellite Radio. Please allow 8-10 weeks after claim is received by redemption center to receive your rebate. All rebates will be made in US dollars, XM Satellite Radio is one continental US only. This offer can not be combined with other offers from XM Satellite Radio in the feel prosposible for lost or misdirected entries. Fraudulent submission of multiple entries. Fraudulent submission