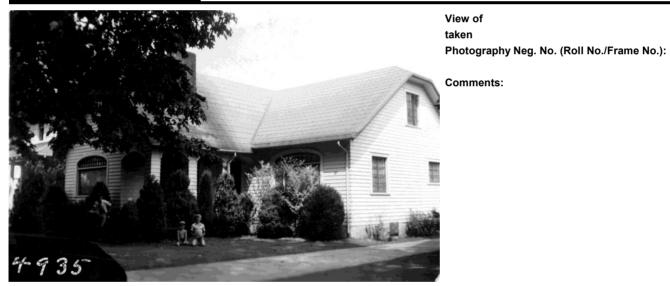

| NARRATIVE                                | SECTION                                                                                                                                                                                                                                                                                                                                                                                                                      |                                                              |  |  |
|------------------------------------------|------------------------------------------------------------------------------------------------------------------------------------------------------------------------------------------------------------------------------------------------------------------------------------------------------------------------------------------------------------------------------------------------------------------------------|--------------------------------------------------------------|--|--|
| Study Unit                               | Other                                                                                                                                                                                                                                                                                                                                                                                                                        | Date Of Construction:<br>Architect:<br>Builder:<br>Engineer: |  |  |
| Property is loca                         | rs to meet criteria for the National Register of Historic Places:<br>ated in a historic district (National and/or local):<br>tially contributes to a historic district (National and/or local):                                                                                                                                                                                                                              | <u>No</u><br><u>Unable to Determine</u>                      |  |  |
| Statement of<br>Significance             | Located in the South Capitol Historic District, the Munson House was built in 1924. Mr. Munson was a druggist.                                                                                                                                                                                                                                                                                                               |                                                              |  |  |
| Description of<br>Physical<br>Appearance | The house is an example of English Revival and is listed as a Contributing property within the S. Capitol Historic District. The house is L-shaped, one and a half story with jerkin head and gabled roofline. Arched arcade front porch. Tripartite picture windows have arched transom with multi-paned sash. Other windows also have multi-paned sash. Some windows have been replaced and the front door is not original |                                                              |  |  |
| Major<br>Bibliographic<br>References     | S. Capitol Historic District Nomination, Washington State Archives                                                                                                                                                                                                                                                                                                                                                           | 5                                                            |  |  |