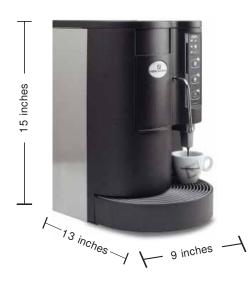

# ☐ Counter-Space Requirements

- 15 inches (height)
- 13 inches (depth)
- 9 inches (width)

| I the customer understand that these requirements must be in when the installer arrives. Failure to have the site ready will result in additional service and travel charges, and may cause further delays in installation. |            |         |
|-----------------------------------------------------------------------------------------------------------------------------------------------------------------------------------------------------------------------------|------------|---------|
| Customer Name:                                                                                                                                                                                                              | Signature: |         |
| Company Name:                                                                                                                                                                                                               |            |         |
| Phone:                                                                                                                                                                                                                      | Fax:       | E-mail: |