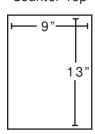

# ☐ Counter-Space Requirements

- 15 inches (height)
- 13 inches (depth)
- 9 inches (width)

| I the customer understand that these requirements must be in when the installer arrives. Failure to have the site ready will result in additional service and travel charges, and may cause further delays in installation. |            |         |
|-----------------------------------------------------------------------------------------------------------------------------------------------------------------------------------------------------------------------------|------------|---------|
| Customer Name:                                                                                                                                                                                                              | Signature: |         |
| Company Name:                                                                                                                                                                                                               |            |         |
| Phone:                                                                                                                                                                                                                      | Fax:       | E-mail: |