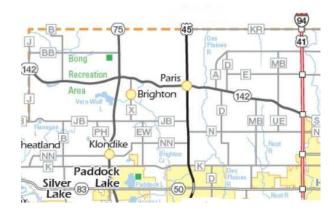

#### Bong State Recreation Area 26313 Burlington Road Kansasville, WI 53139

Entrance is located in Kenosha County, approximately nine miles west of I-94 on Highway 142

For more information: www.bongnaturalistassociation.org Or call (262) 878-5601.