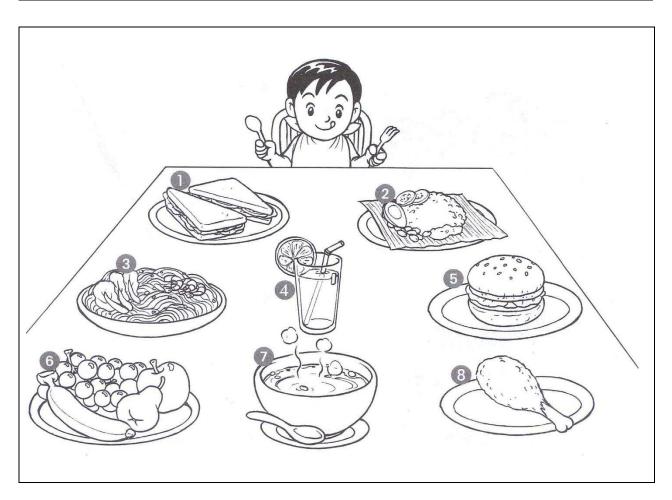

# H. Name the food on the table according to the numbers. (14%)

| soup    | fruits | burger     | chicken    |
|---------|--------|------------|------------|
| noodles | juice  | nasi lemak | sandwiches |

| 1 | 5 | burger |
|---|---|--------|
| 2 | 6 |        |
| 3 | 7 |        |
| 4 | 8 |        |