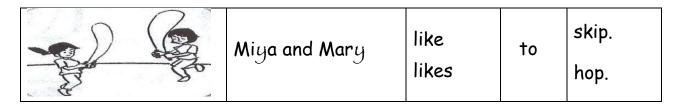

# I. Make sentences for the pictures below with the words from the table.(10%)

1.

|  | He | _ | a songkok and baju Melayu.<br>a cheongsam. |
|--|----|---|--------------------------------------------|
|--|----|---|--------------------------------------------|

3.\_\_\_\_\_\_.

| They | is<br>are | playing painting | the fence. |
|------|-----------|------------------|------------|
|------|-----------|------------------|------------|

4.

| N | 1r Singh | is<br>are | cutting the grass. watering the plants. |
|---|----------|-----------|-----------------------------------------|
|---|----------|-----------|-----------------------------------------|