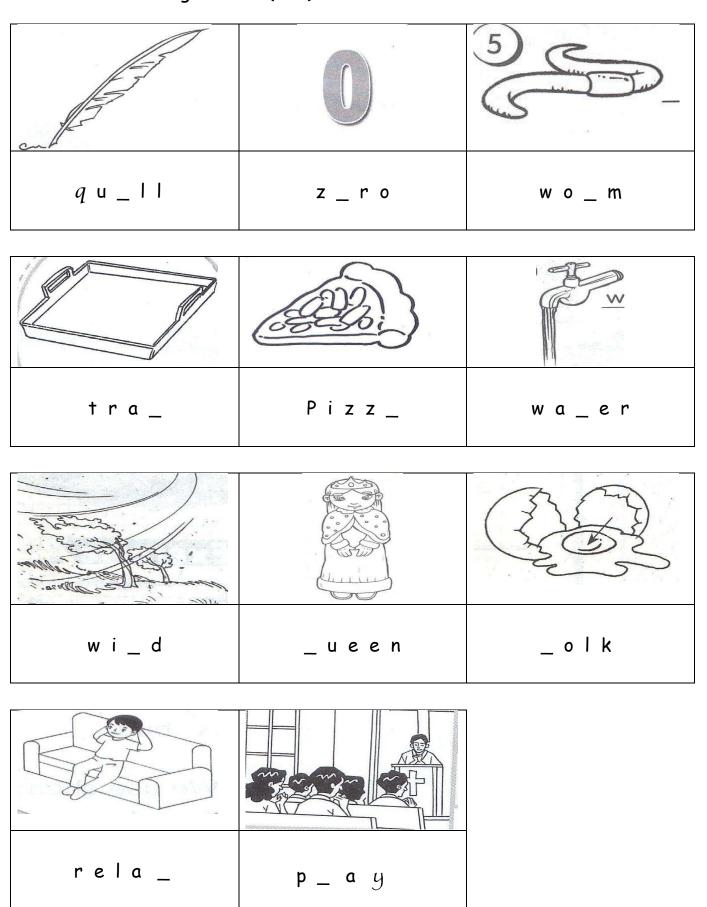

# E. Fill in the missing letters. (11%)

- D) 4132
- E) quill zero worm
  tray pizza water
  wind queen yolk
  relax pray
- F) 1.fingers 2.nose 3.feet 4.ears 5.eyes

G)

- H)1.sandwiches 5.burger
  - 2.nasi lemak 6.fruits
  - 3.noodles 7.soup
  - 4. juice 8. chicken
- I) 1. They are playing hide and seek.
  - 2. Miya and Mary like to skip.
  - 3. He wears a songkok and baju Melayu.
  - 4. They are painting the fence.
  - 5. Mr Singh is cutting the grass.
- J) 1. B
  - 2. C
  - 3. *C*
  - 4. A
  - 5. C