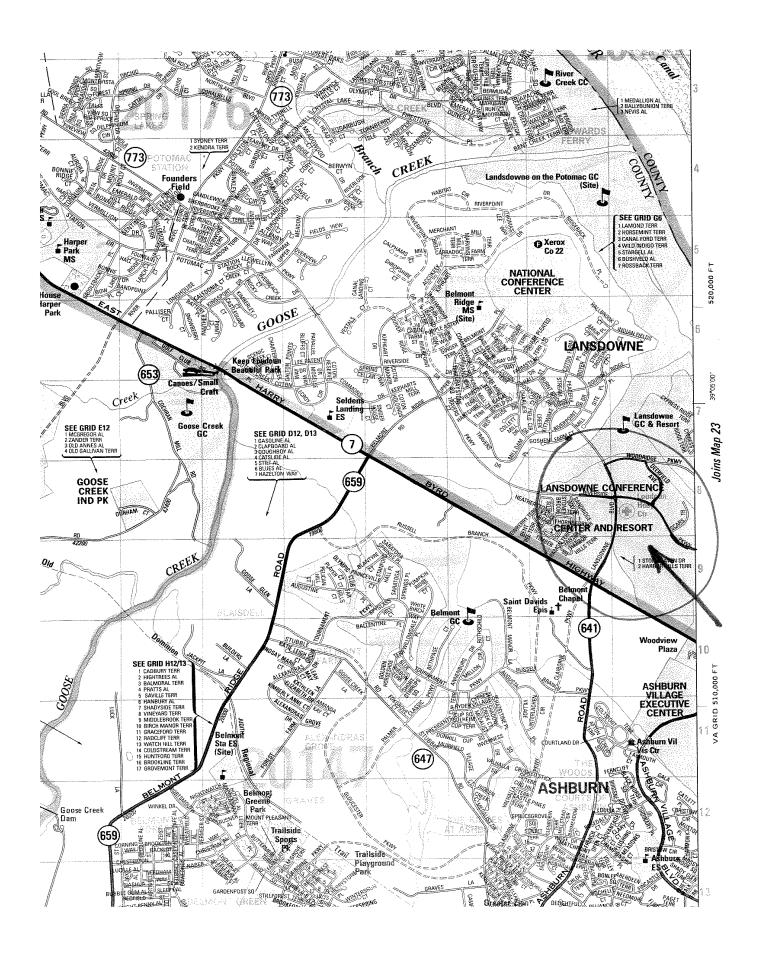

### 11. SECONDARY ROAD ADDITION – LANSDOWNE, SECTIONS 1A, 1B, 2B & 3A

### **BACKGROUND:**

Streets being added to the State Secondary System for maintenance is a routine matter unless some unusual problems arise. In this case, <u>Lansdowne Boulevard</u>, <u>Riverside Parkway</u>, <u>Deerfield Avenue</u>, and <u>Woodridge Parkway</u>, located in Lansdowne, Sections 1A, 1B, 2B & 3A are ready to be added in a routine manner.

### **RECOMMENDED ACTION:**

Adopt the attached resolution.

### **STAFF CONTACT:**

Building and Development: Rick Karle

cc: Bond Committee B&D Reading File

A:\VDOT&miles accep\bospack\Lansdowne1A1B2B3A

The Board of Supervisors of Loudoun County, in a regular meeting on the 7th day of September, 2004, adopted the following:

### RESOLUTION

WHEREAS, the streets described in the attached Additions Form SR-5 (A) for **LANSDOWNE, SECTIONS 1A, 1B, 2B & 3A** is fully incorporated herein by reference are shown on plats recorded in the Clerk's Office of the Circuit Court of Loudoun County, and

WHEREAS, the Resident Engineer for the Virginia Department of Transportation has advised this Board the street meets the requirements established by the **Subdivision Street Requirements** of the Virginia Department of Transportation, and

WHEREAS, the County and the Virginia Department of Transportation have entered into an agreement on May 19, 1993, and was recorded in Deed Book 1233 page 804 for comprehensive storm water detention which applies to this request for addition,

NOW, THEREFORE, BE IT RESOLVED, this Board requests the Virginia Department of Transportation add the street(s) described in the attached Additions Form SR-5(A) to the secondary system of state highways, pursuant to section 33.1-229 of the Code of Virginia, and the Department's **Subdivision Street Requirements**, and

BE IT FURTHER RESOLVED, this Board guarantees a clear and unrestricted right-of-way, as described, and any necessary easements for cuts, fills and drainage, and

BE IT FURTHER RESOLVED, that a certified copy of this resolution be forwarded to the Resident Engineer for the Virginia Department of Transportation.