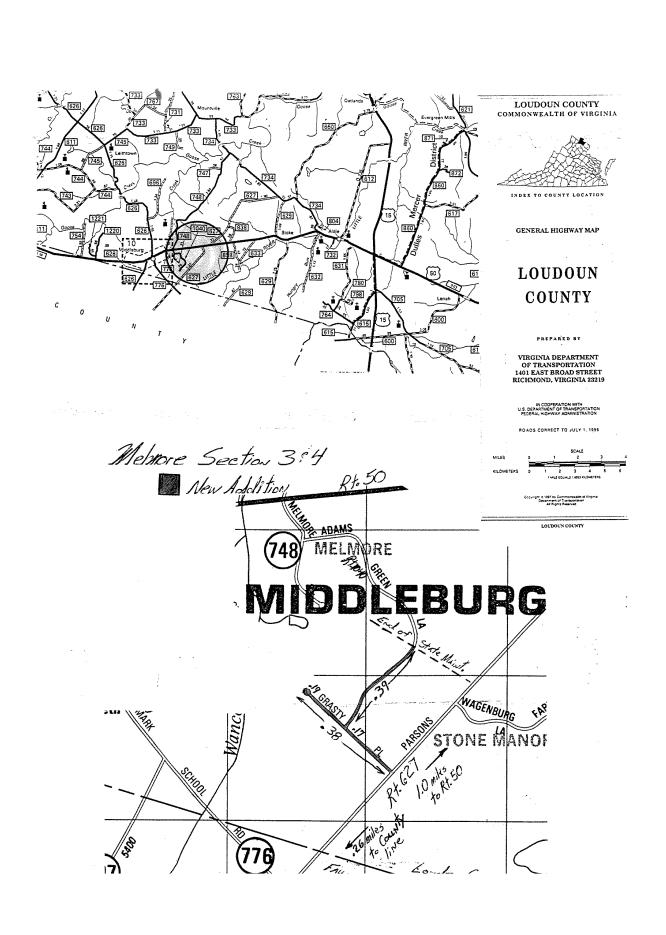

### 11. SECONDARY ROAD ADDITION – LANSDOWNE, SECTIONS 1A, 1B, 2B & 3A

### **BACKGROUND:**

Streets being added to the State Secondary System for maintenance is a routine matter unless some unusual problems arise. In this case, <u>Lansdowne Boulevard</u>, <u>Riverside Parkway</u>, <u>Deerfield Avenue</u>, and <u>Woodridge Parkway</u>, located in Lansdowne, Sections 1A, 1B, 2B & 3A are ready to be added in a routine manner.