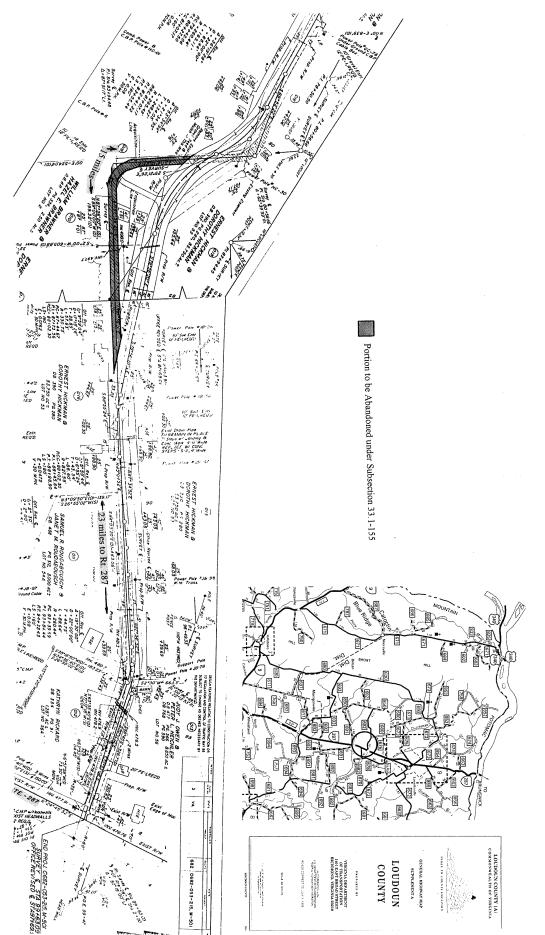

### 10. SECONDARY ROAD ABANDONMENT OF A PORTION OF ROUTE 682

### **BACKGROUND:**

Streets being added for mainteneance or abandoned is a routine matter unless some unusual problems arise. In this case, a partial abandonment and discontinuance of Right of Way for a portion of Route 682 in Lovettsville.

### **RECOMMENDED ACTION:**

Adopt the attached resolution.

### **STAFF CONTACT:**

Building and Development: Rick Karle

cc: Bond Committee B&D Reading File

A:\VDOT&miles accep\bospack\Rt682Abandonment

The Board of Supervisors of Loudoun County, in a regular meeting on the 20<sup>th</sup> day of July, 2004, adopted the following:

### RESOLUTION

WHEREAS, the Virginia Department of Transportation has provided this board with a sketch depicting the abandonment required in the secondary system of state highways as a result of Project 0682-0530215, M-501 which sketch is herein by referenced,

WHEREAS, another road serves the same citizens as those portions of old road identified to be abandoned and that segment no longer serve a public need, and

NOW, THEREFORE, BE IT RESOLVED, this Board abandons as part of the secondary system of state highways those portions of road identified by the sketch to be abandoned, pursuant to § 33.1-155, Code of Virginia, and

BE IT FURTHER RESOLVED, that a certified copy of this resolution be forwarded to the Resident Engineer for the Virginia Department of Transportation.

| Recorded Vote | A Copy Teste: |  |
|---------------|---------------|--|
| Moved By:     |               |  |
| Seconded By   |               |  |
| (TITLE)       | (NAME)        |  |
| Yeas:         |               |  |
| Nays:         |               |  |

Rt. 682 Abandonment Project 0682-053-215, M-501