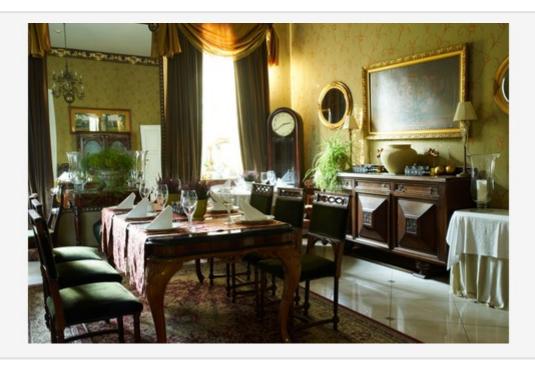

## **ABOUT LOCATION**

The manor house was raised in the 18th century. It is built on a plan of a rectangle with two bow windows from the side of a garden in which orangeries were situated in the past. Around the manor house a park in the English style spreads with a pond with an island in the middle of its surface. Currently, there is a gastronomic and hotel complex. It is situated at 5B Giemzów Street in Giemzów, 2km from borders of Łódź towards Wola Rakowa.